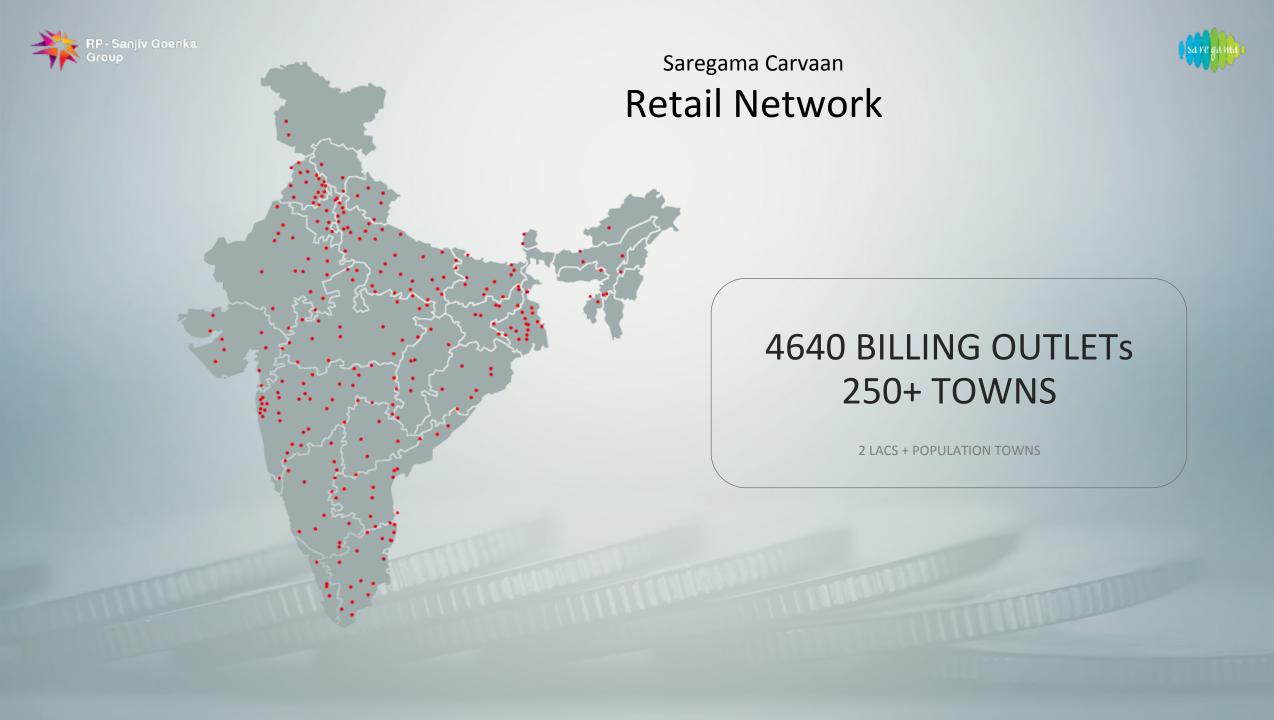

# Saregama Retail Products CARVAAN

- Carvaan: Portable digital audio player with in-built stereo speakers comes with 5000 greatest Hindi songs inside.
- Retailed thru 4640 retail outletss, e-commerce and electronic stores. Own sales force.
- Price increase taken Rs 6490 / 6990. Launch price was 5990
- Carvaan variant 'Mini' launched in Sep Rs 2490
- 95k units sold of Carvaan & Mini in Q2'18