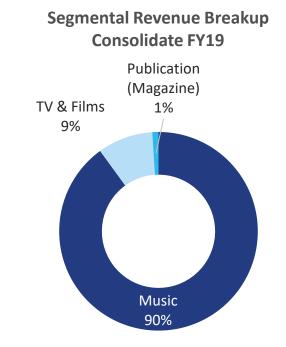

ines again owing to the launch of two unique initiatives, Saregama Carvaan and Yoodlee Films.
- Carvaan is a perfect blend of digital technology and a retro form factor, in less than a year from its launch, it is now Saregama's flagship product.
  - Saregama Carvaan, Carvaan Premium, Carvaan Gold and Carvaan mini are portable digital music players that come with features such as Bluetooth, USB, FM/AM and a collection of in-built songs.
- Yoodlee Films, Saregama's film production arm is positions as writers studio. The films produced by the studio are driven by the powerful stories targeted at young audiences across the words who primarily consume content on personal devices
- 6050+ hours of Tamil serial programming telecast on Sun TV and features in top 3 slots of afternoon prime time.





# **Business Verticals**



Saregama is the pioneer of the Indian music industry and has evolved into a premier diversified content player with Intellectual property rights of songs, TV serials, movies having presence across platforms like television, radio, digital, telecom, etc.

#### **Business Verticals**

FY19 Revenue Share MUSIC







PUBLICATIONS

1%

- Includes intellectual property monetisation of music content.
- The Company owns global and perpetual rights for over 120,000 songs.
- The revenue is driven from various B2B partners like streaming online platforms, radio, television, caller ring tone, Youtube, brand advertisements, films, etc.
- The Company launched its revolutionary product 'Carvaan' in 2017, an innovative digital audio player with preloaded songs and other feat