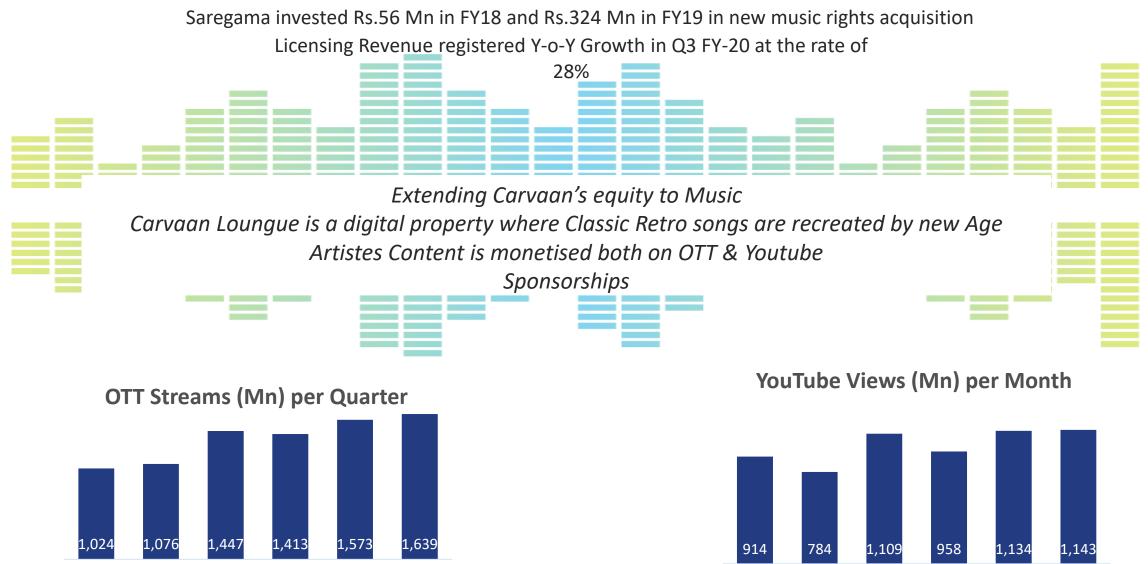

| Saregama India Limited                                                        |
|-------------------------------------------------------------------------------|
| Registered Office: 33, Jessore Road, Dum Dum, Kolkata - 700 028               |
| web: www.saregama.com, Email id: co.sec@saregama.com, Phone no: 033-2551-2984 |
| CIN:L22213WB1946PLC014346                                                     |