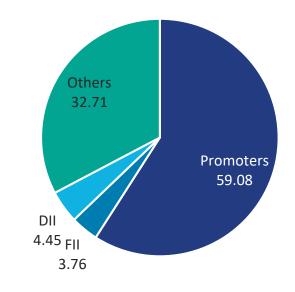

| 6,918 | 5,642 | 4,685 |

#### Financial Charts (Consolidated)





FY18

FY19

FY17

\*Capital Employed = share capita. security premium & free reserves

#### Capital Market Data





| Price Data (As of 31 <sup>st</sup> December, 2019) | INR         |
|----------------------------------------------------|-------------|
| Face Value                                         | 10.0        |
| Market Price                                       | 596.9       |
| 52 Week H/L                                        | 636.6/302.2 |
| Market Cap (INR Mn)                                | 10,392.0    |
| Equity Shares Outstanding (Mn)                     | 17.4        |
| 1 Year Avg. Trading Volume ('000)                  | 23.7        |

Shareholding Pattern as on 31<sup>st</sup> December, 2019



#### Disclaimer



#### Saregama India Ltd. Disclaimer:

No representation or warranty, express or implied, is made as to, and no reliance should be placed on, the fairness, accuracy, completeness or correctness of the information or opinions contained in this presentation. Such information and opinions are in all events not current after the date of this presentation. Certain statements made in this presentation may not be based on historical information or facts and may be "forward looking statements" based on the currently held beliefs and assumptions of the management of Saregama India Ltd., which are expressed in good faith and in their opinion reasonable, including those relating to the Company's general business plans and strategy, its future financial condition and growth prospec