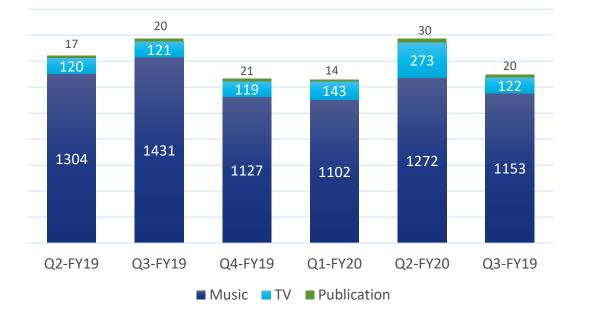

-o-Q Growth | Q3-FY19 | Y-o-Y |
|-------------------------------------|---------|---------|--------------|---------|-------|
| Revenues                            |         |         |              |         |       |
| • Music                             | 1153    | 1,272   | -9%          | 1,431   | -19%  |
| TV & Films                          | 122     | 273     | -55%         | 121     | 1%    |
| Publication                         | 20      | 30      | -33%         | 20      | 0%    |
| <b>Total Revenue from Operation</b> | 1295    | 1,575   | -18%         | 1,572   | -18%  |
| PBT                                 | 138     | 240     | -42%         | 205     | -33%  |
| PAT                                 | 105     | 194     | -46%         | 135     | -22%  |

#### Revenue (INR Mn)



#### PBT (INR Mn) & PBT Margin



## **Financial Performance-Quarterly**



| Particulars (INR Mn)    | Q3-FY20 | Q2-FY20 | Q-o-Q<br>Growth | Q3-FY19 | Y-o-Y<br>Growth | 9M-20 | 9M-19 | Y-o-Y<br>Growth |
|-------------------------|---------|---------|-----------------|---------|-----------------|-------|-------|-----------------|
| Music                   | 1153    | 1,272   | -9%             | 1,431   | -19%            | 3526  | 3,770 | -6%             |
| TV & Films              | 122     | 273     | -55%            | 121     | 1%              | 538   | 357   | 51%             |
| Publication             | 20      | 30      | -33%            | 20      | 0%              | 64    | 53    | 21%             |
| Revenue from Operations | 1295    | 1,575   | -18%            | 1,572   | -18%