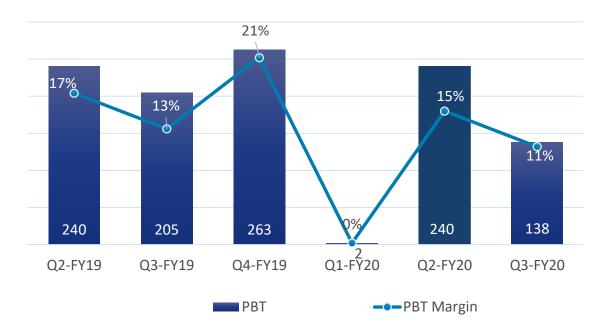

------------------------------------|---------|---------|--------------|---------|-------|
| Revenues                            |         |         |              |         |       |
| • Music                             | 1153    | 1,272   | -9%          | 1,431   | -19%  |
| TV & Films                          | 122     | 273     | -55%         | 121     | 1%    |
| Publication                         | 20      | 30      | -33%         | 20      | 0%    |
| <b>Total Revenue from Operation</b> | 1295    | 1,575   | -18%         | 1,572   | -18%  |
| PBT                                 | 138     | 240     | -42%         | 205     | -33%  |
| PAT                                 | 105     | 194     | -46%         | 135     | -22%  |

#### Revenue (INR Mn)



#### PBT (INR Mn) & PBT Margin



## **Financial Performance-Quarterly**



| Particulars (INR Mn)    | Q3-FY20 | Q2-FY20 | Q-o-Q<br>Growth | Q3-FY19 | Y-o-Y<br>Growth | 9M-20 | 9M-19 | Y-o-Y<br>Growth |
|-------------------------|---------|---------|-----------------|---------|-----------------|-------|-------|-----------------|
| Music                   | 1153    | 1,272   | -9%             | 1,431   | -19%            | 3526  | 3,770 | -6%             |
| TV & Films              | 122     | 273     | -55%            | 121     | 1%              | 538   | 357   | 51%             |
| Publication             | 20      | 30      | -33%            | 20      | 0%              | 64    | 53    | 21%             |
| Revenue from Operations | 1295    | 1,575   | -18%            | 1,572   | -18%            | 4128  | 4,180 | -1%