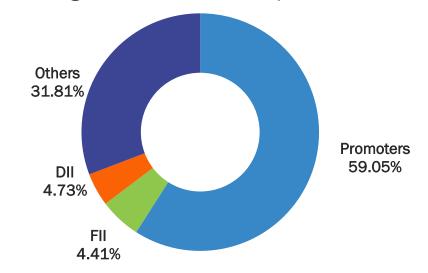

3

FY20







\* Equity = Equity share capital and free reserves Numbers are from consolidated financial statements



**Dividend per Share** (INR)



## Capital Market Data





| Price Data (As of 30 <sup>th</sup> September, 2020) | INR         |
|-----------------------------------------------------|-------------|
| Face Value                                          | 10.0        |
| Market Price                                        | 557.8       |
| 52 Week H/L                                         | 603.0/185.0 |
| Market Cap (INR Mn)                                 | 9721.4      |
| Equity Shares Outstanding (Mn)                      | 17.4        |
| 1 Year Avg. Trading Volume ('000)                   | 33.8        |

Shareholding Pattern as on 30<sup>th</sup> September 2020





#### Saregama India Ltd. Disclaimer:

No representation or warranty, express or implied, is made as to, and no reliance should be placed on, the fairness, accuracy, completeness or correctness of the information or opinions contained in this presentation. Such information and opinions are in all events not current after the date of this presentation. Certain statements made in this presentation may not be based on historical information or facts and may be "forward looking statements" based on the currently held beliefs and assumptions of the management of Saregama India Ltd., which are expressed in good faith and in their opinion reasonable, including those relating to the Company's general business plans and strategy, its future financial condition and growth prospects and future dev