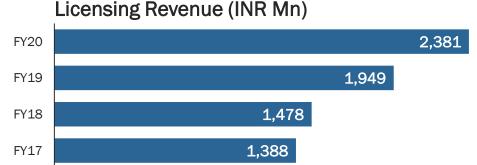

|     | Saregama India Limited<br>Registered Office: 33, Jessore Road, Dum Dum, Kolkata - 700 028<br>web: www.saregama.com, Email id: :0.sec@saregama.com, Phone no: 033-2551-2984<br>CIN:L22213WB1946PLC014346 |                                          |                    |                   |                              |                   |               |  |
|-----|---------------------------------------------------------------------------------------------------------------------------------------------------------------------------------------------------------|------------------------------------------|--------------------|-------------------|------------------------------|-------------------|---------------|--|
|     |                                                                                                                                                                                                         |                                          |                    |                   |                              |                   | (Rs in Lakhs) |  |
| _   | Statement of Unaudited Standalone Finance                                                                                                                                                               | ial Results for the Th<br>3 Months ended | 3 Months and Six N | 3 Months ended    | ember 2020<br>6 Months ended | 6 Months ended    | Year ended    |  |
| SL. | Particulars                                                                                                                                                                                             | 30 September 2020                        | 30 June 2020       | 30 September 2019 | 30 September 2020            | 30 September 2019 | 31 March 2020 |  |
| No. |                                                                                                                                                                                                         | (Unaudited)                              | (Unaudited)        | (Unaudited)       | (Unaudited)                  | (Unaudited)       | (Audited)     |  |
| 1   | Income                                                                                                                                                                                                  |                                          |                    |                   |                              |                   |               |  |
|     | (a) Revenue from operations                                                                                                                                                                             | 10,769                                   | 7,439              | 15,018            | 18,208                       | 27,101            | 50,011        |  |
|     | (b) Other income                                                                                                                                                                                        | 294                                      | 541                | 292               | 835                          | 610               | 1,149         |  |
|     | Total Income                                                                                                                                                                                            | 11,063                                   | 7,980              | 15,310            | 19,043                       | 27,711            | 51,160        |  |
| 2   | Expenses                                                                                                                                                                                                |                                          |                    |                   |                              |                   |               |  |
| *   |                                                                                                                                                                                                         | 149                                      | 23                 | 4,362             | 172                          | 6,779             | 9,979         |  |
|     | <ul> <li>(a) Contract manufacturing charges</li> <li>(b) Cost of production of films and television serials</li> </ul>                                                                                  | 1,232                                    | 179                | 1,837             | 1,411                        | 3,277             | 5,408         |  |
|     |                                                                                                                                                                                                         | 231                                      | 743                | (655)             | 974                          | (165)             | 337           |  |
|     |                                                                                                                                                                                                         | 1,451                                    | 1,436              | 1,156             | 2,887                        | 2,410             | 5,344         |  |
|     |                                                                                                                                                                                                         | 81                                       | 95                 | 201               | 176                          | 391               | 671           |  |
|     |                                                                                                                                                                                                         | 120                                      | 124                | 110               | 244                          | 223               | 445           |  |
|     | (f) Depreciation and amortisation expense                                                                                                                                                               | 1,376                                    | 696                | 3,008             | 2,072                        | 5,967             | 9,417         |  |
|     | (g) Advertisement and sales promotion                                                                                                                                                                   |                                          |                    |                   |                              |                   |               |  |
|     | (h) Royalty expense                                                                                                                                                                                     | 1,524                                    | 1,329              | 1,548             | 2,853                        | 2,971             | 6,128         |  |
|     | (i) Other expenses                                                                                                                                                                                      | 1,313                                    | 972                | 1,642             | 2,285                        | 3,561             | 6,852         |  |
|     | Total Expenses                                                                                                                                                                                          | 7,477                                    | 5,597              | 13,209            | 13,074                       | 25,414            | 44,581        |  |
| 3   | Profit before exceptional items and tax (1-2)                                                                                                                                                           | 3,586                                    | 2,383              | 2,101             | 5,969                        | 2,297             | 6,579         |  |
| 4   | Exceptional Items                                                                                                                                                                                       | -                                        | -                  | -                 | <b>.</b>                     | -                 | -             |  |
| 5   | Profit before tax (3-4)                                                                                                                                                                                 | 3,586                                    | 2,383              | 2,101             | 5,969                        | 2,297             | 6,579         |  |
| 6   | Tax Expense                                                                                                                                                                                             |                                          |                    |                   |                              |                   |               |  |
|     | (a) Current Tax                                                                                                                                                                                         | 974                                      | 610                | 482               | 1,584                        | 717               | 1,963         |  |
|     | (b) Tax related to earlier years                                                                                                                                                                        |                                          |                    |                   |                              |                   | 46            |  |
|     | (c) Deferred Tax (net)                                                                                                                                                                                  | (43)                                     | 14                 | (25)              | (29)                         | (114)             | (329)         |  |
|     | Total tax expense                                                                                                                                                                                       | 931                                      | 624                | 457               | 1,555                        | 603               | 1,680         |  |
| 7   | Profit for the period (5-6)                                                                                                                                                                             | 2,655                                    | 1,759              | 1,644             | 4,414                        | 1,694             | 4,899         |  |
| 8   | Other Comprehensive Income (net of taxes)                                                                                                                                                               |                                          |                    |                   |                              |                   |               |  |
|     | (a) Items that will be reclassified to profit or loss                                                                                                                                                   | -                                        | -                  | -                 |                              | -                 |               |  |
|     | (b) Items that will not be reclassified to profit or loss                                                                                                                                               | (45)                                     | 2,576              | (956)             | 2,531                        | (1,010)           | (5,321)       |  |
|     | Total Other Comprehensive Income                                                                                                                                                                        | (45)                                     | 2,576              | (956)             | 2,531                        | (1,010)           | (5,321)       |  |
|     | <u>0</u>                                                                                                                                                                                                |                                          |                    |                   |                              |                   |               |  |
| 9   | Total comprehensive income for the period (7+8)                                                                                                                                                         | 2,610                                    | 4,335              | 688               | 6,945                        | 684               | (422)         |  |
| 10  | Paid-up Equity Share Capital (Face Value of Rs. 10/- each)                                                                                                                                              | 1,743                                    | 1,743              | 1,742             | 1,743                        | 1,742             | 1,743         |  |
| 11  | Other equity                                                                                                                                                                                            |                                          |                    |                   |                              |                   | 39,636        |  |
| 12  | Earnings Per Share (Face Value Rs. 10/- each): #                                                                                                                                                        |                                          |                    |                   |                              |                   |               |  |
|     | (a) Basic (Rs.)                                                                                                                                                                                         | 15.50                                    | 10.21              | 9.43              | 25.70                        | 9.72              | 28.20         |  |
|     | (b) Diluted (Rs.)                                                                                                                                                                                       | 15.40                                    | 10.15              | 9.43              | 25.52                        | 9.72              | 28.20         |  |