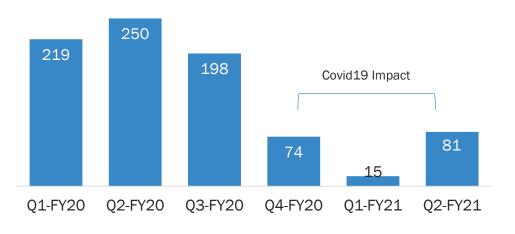

Broadcasting Platforms**



Video Streaming Platforms



#### Social Media Platforms



# **OPERATIONAL HIGHLIGHTS**





#### WHAT'S NEW

- Licensing deal with Share-chat and MOJ
- New songs released across Hindi, Bhojpuri, Gujarati, Tamil, Punjabi etc.





Nos. till Q4-FY-20 are Actuals. Q1 FY-21 and Q2 FY-21 Nos. include estimates

- Carvaan sales start momentum form Q2
  - Retail network started opening in phases
  - Footfalls in stores still low
  - Share of Digital sales going up
- Launched new variants of Carvaan in Malyalam Language, Mini Bhakti in Marathi Languages Go in Tamil Language
- 285 Podcasts station with average Consumption of 37 mins /Day/ User on Carvaan 2.0
- Cost rationalisation (marketing, manpower) across the business continued



#### Carvaan Sales (units '000s)



#### **Future Outlook**

Sale expected to takeoff around festival season Reliance on Natural Pull from the market Tight cost controls to continue

### Films & TV Segment Operational Highlights



#### Film Segment



- Hindi remake rights of KD sold
- Shooting of 3 Movies started post lockdown relaxations
- Bahut Hua Sammaan released on Hotstar Sept'20 (licensed in Mar'20)

#### **Future Outlook**

- Comedy Couple to be released on Zee5 in October : the shoot of this movie started in July'20
- We are expecting 2 more movies to be released during the year



#### TV Segment



#### Future Outlook

 New Tamil TV serial is expected to launch in November this year

- Roja continued to hold number 1 serial position in Tamil post lockdown
- Roja is also garnering ~4M views per episode on youtu