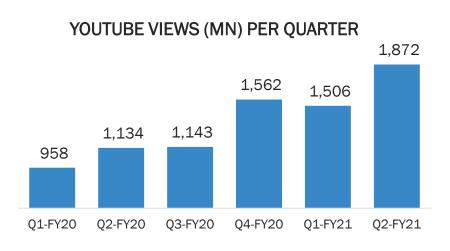

geted at youth. Revenue primarily from licensing to digital platforms. Scale allowing lower cost of production

IP Creation over next 3 years (thru Internal Cash Flows)



20% Market Share in New Film Music







## Fast Growing Licensing Revenue



#### On account of



A typical movie has 5 songs. Assuming a music label acquires 1000 movies in a year, it will get 5k songs. By comparison, Saregama owns 130k songs, each digitised with rich metadata behind it, giving it a big competitive advantage



Music Streaming Platforms



#### **Broadcasting Platforms**



Video Streaming Platforms



#### Social Media Platforms



# **OPERATIONAL HIGHLIGHTS**





#### WHAT'S NEW

- Licensing deal with Share-chat and MOJ
- New songs released across Hindi, Bhojpuri, Gujarati, Tamil, Punjabi etc.





Nos. till Q4-FY-20 are Actuals. Q1 FY-21 and Q2 FY-21 Nos. include estimates

- Carvaan sales start momentum form Q2
  - Retail network started opening in phases
  - Footfalls in stores still low
  - Share of Digital sales going up
- Launched new variants of Carvaan in Malyalam Language, Mini Bhakti in Marathi Languages Go in Tamil Language
- 285 Podcasts station with average Consumption of 37 mins /Day/ User on Carvaan 2.0
- Cost rationalisation (marketing, manpower) across the business continued



#### Carvaan Sales (units '000s)



#### **Future Outlook**

Sale expected to takeoff around festival season Reliance on Natural Pull from the market Tight cost controls to continue

### Films & TV Segment Operational Highlights



#### Film Segment



- Hindi remake rights of KD sold
- Shoo