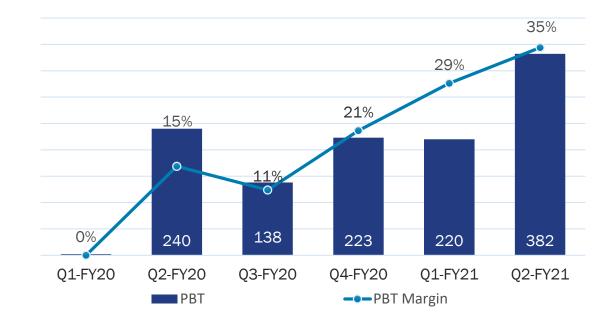

|     | Saregama India Limited<br>Registered Office: 33, Jessore Road, Dum Dum, Kolkata - 700 028<br>web: www.saregama.com, Email id: :0.sec@saregama.com, Phone no: 033-2551-2984<br>CIN:L22213WB1946PLC014346 |                                          |                    |                   |                              |                   |               |  |
|-----|---------------------------------------------------------------------------------------------------------------------------------------------------------------------------------------------------------|------------------------------------------|--------------------|-------------------|------------------------------|-------------------|---------------|--|
|     |                                                                                                                                                                                                         |                                          |                    |                   |                              |                   | (Rs in Lakhs) |  |
| _   | Statement of Unaudited Standalone Finance                                                                                                                                                               | ial Results for the Th<br>3 Months ended | 3 Months and Six N | 3 Months ended    | ember 2020<br>6 Months ended | 6 Months ended    | Year ended    |  |
| SL. | Particulars                                                                                                                                                                                             | 30 September 2020                        | 30 June 2020       | 30 September 2019 | 30 September 2020            | 30 September 2019 | 31 March 2020 |  |
| No. |                                                                                                                                                                                                         | (Unaudited)                              | (Unaudited)        | (Unaudited)       | (Unaudited)                  | (Unaudited)       | (Audited)     |  |
| 1   | Income                                                                                                                                                                                                  |                                          |                    |                   |                              |                   |               |  |
|     | (a) Revenue from operations                                                                                                                                                                             | 10,769                                   | 7,439              | 15,018            | 18,208                       | 27,101            | 50,011        |  |
|     | (b) Other income                                                                                                                                                                                        | 294                                      | 541                | 292               | 835                          | 610               | 1,149         |  |
|     | Total Income                                                                                                                                                                                            | 11,063                                   | 7,980              | 15,310            | 19,043                       | 27,711            | 51,160        |  |
| 2   | Expenses                                                                                                                                                                                                |                                          |                    |                   |                              |                   |               |  |
| *   |                                                                                                                                                                                                         | 149                                      | 23                 | 4,362             | 172                          | 6,779             | 9,979         |  |
|     | <ul> <li>(a) Contract manufacturing charges</li> <li>(b) Cost of production of films and television serials</li> </ul>                                                                                  | 1,232                                    | 179                | 1,837             | 1,411                        | 3,277             | 5,408         |  |
|     |                                                                                                                                                                                                         | 231                                      | 743                | (655)             | 974                          | (165)             | 337           |  |
|     |                                                                                                                                                                                                         | 1,451                                    | 1,436              | 1,156             | 2,887                        | 2,410             | 5,344         |  |
|     |                                                                                                                                                                                                         | 81                                       | 95                 | 201               | 176                          | 391               | 671           |  |
|     |                                                                                                                                                                                                         | 120                                      | 124                | 110               | 244                          | 223               | 445           |  |
|     | (f) Depreciation and amortisation expense                                                                                                                                                               | 1,376                                    | 696                | 3,008             | 2,072                        | 5,967             | 9,417         |  |
|     | (g) Advertisement and sales promotion                                                                                                                                                                   |                                          |                    |                   |                              |                   |               |  |
|     | (h) Royalty expense                                                                                                                                                                                     | 1,524                                    | 1,329              | 1,548             | 2,853                        | 2,971             | 6,128         |  |
|     | (i) Other expenses                                                                                                                                                                                      | 1,313                                    | 972                | 1,642             | 2,285                        | 3,561             | 6,852         |  |
|     | Total Expenses                                                                                                                                                                                          | 7,477                                    | 5,597              | 13,209            | 13,074                       | 25,414            | 44,581        |  |
| 3   | Profit before exceptional items and tax (1-2)                                                                                                                                                           | 3,586                                    | 2,383              | 2,101             | 5,969                        | 2,297             | 6,579         |  |
| 4   | Exceptional Items                                                                                                                                                                                       | -                                        | -                  | -                 | <b>.</b>                     | -                 | -             |  |
| 5   | Profit before tax (3-4)                                                                                                                                                                                 | 3,586                                    | 2,383              | 2,101             | 5,969                        | 2,297             | 6,579         |  |
| 6   | Tax Expense                                                                                                                                                                                             |                                          |                    |                   |                              |                   |               |  |
|     | (a) Current Tax                                                                                                                                                                                         | 974                                      | 610                | 482               | 1,584                        | 717               | 1,963         |  |
|     | (b) Tax related to earlier years                                                                                                                                                                        |                                          |                    |                   |                              |                   | 46            |  |
|     | (c) Deferred Tax (net)                                                                                                                                                                                  | (43)                                     | 14                 | (25)              | (29)                         | (114)             | (329)         |  |
|     | Total tax expense                                                                                                                                                                                       | 931                                      | 624                | 457               | 1,555                        | 603               | 1,680         |  |
| 7   | Profit for the period (5-6)                                                                                                                                                                             | 2,655                                    | 1,759              | 1,644             | 4,414                        | 1,694             | 4,899         |  |
| 8   | Other Comprehensive Income (net of taxes)                                                                                                                                                               |                                          |                    |                   |                              |                   |               |  |
|     | (a) Items that will be reclassified to profit or loss                                                                                                                                                   | -                                        | -                  | -                 |                              | -                 |               |  |
|     | (b) Items that will not be reclassified to profit or loss                                                                                                                                               | (45)                                     | 2,576              | (956)             | 2,531                        | (1,010)           | (5,321)       |  |
|     | Total Other Comprehensive Income                                                                                                                                                                        | (45)                                     | 2,576              | (956)             | 2,531                        | (1,010)           | (5,321)       |  |
|     | <u>0</u>                                                                                                                                                                                                |                                          |                    |                   |                              |                   |               |  |
| 9   | Total comprehensive income for the period (7+8)                                                                                                                                                         | 2,610                                    | 4,335              | 688               | 6,945                        | 684               | (422)         |  |
| 10  | Paid-up Equity Share Capital (Face Value of Rs. 10/- each)                                                                                                                                              | 1,743                                    | 1,743              | 1,742             | 1,743                        | 1,742             | 1,743         |  |
| 11  | Other equity                                                                                                                                                                                            |                                          |                    |                   |                              |                   | 39,636        |  |
| 12  | Earnings Per Share (Face Value Rs. 10/- each): #                                                                                                                                                        |                                          |                    |                   |                              |                   |               |  |
|     | (a) Basic (Rs.)                                                                                                                                                                                         | 15.50                                    | 10.21              | 9.43              | 25.70                        | 9.72              | 28.20         |  |
|     | (b) Diluted (Rs.)                                                                                                                                                                                       | 15.40                                    | 10.15              | 9.43              | 25.52                        | 9.72              | 28.20         |  |