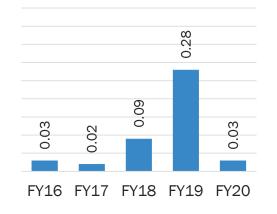

|     | Saregama India Limited<br>Registered Office: 33, Jessore Road, Dum Dum, Kolkata - 700 028<br>web: www.saregama.com, Email id: :0.sec@saregama.com, Phone no: 033-2551-2984<br>CIN:L22213WB1946PLC014346 |                                          |                    |                   |                              |                   |               |  |
|-----|---------------------------------------------------------------------------------------------------------------------------------------------------------------------------------------------------------|------------------------------------------|--------------------|-------------------|------------------------------|-------------------|---------------|--|
|     |                                                                                                                                                                                                         |                                          |                    |                   |                              |                   | (Rs in Lakhs) |  |
| _   | Statement of Unaudited Standalone Finance                                                                                                                                                               | ial Results for the Th<br>3 Months ended | 3 Months and Six N | 3 Months ended    | ember 2020<br>6 Months ended | 6 Months ended    | Year ended    |  |
| SL. | Particulars                                                                                                                                                                                             | 30 September 2020                        | 30 June 2020       | 30 September 2019 | 30 September 2020            | 30 September 2019 | 31 March 2020 |  |
| No. |                                                                                                                                                                                                         | (Unaudited)                              | (Unaudited)        | (Unaudited)       | (Unaudited)                  | (Unaudited)       | (Audited)     |  |
| 1   | Income                                                                                                                                                                                                  |                                          |                    |                   |                              |                   |               |  |
|     | (a) Revenue from operations                                                                                                                                                                             | 10,769                                   | 7,439              | 15,018            | 18,208                       | 27,101            | 50,011        |  |
|     | (b) Other income                                                                                                                                                                                        | 294                                      | 541                | 292               | 835                          | 610               | 1,149         |  |
|     | Total Income                                                                                                                                                                                            | 11,063                                   | 7,980              | 15,310            | 19,043                       | 27,711            | 51,160        |  |
| 2   | Expenses                                                                                                                                                                                                |                                          |                    |                   |                              |                   |               |  |
| *   |                                                                                                                                                                                                         | 149                                      | 23                 | 4,362             | 172                          | 6,779             | 9,979         |  |
|     | <ul> <li>(a) Contract manufacturing charges</li> <li>(b) Cost of production of films and television serials</li> </ul>                                                                                  | 1,232                                    | 179                | 1,837             | 1,411                        | 3,277             | 5,408         |  |
|     |                                                                                                                                                                                                         | 231                                      | 743                | (655)             | 974                          | (165)             | 337           |  |
|     |                                                                                                                                                                                                         | 1,451                                    | 1,436              | 1,156             | 2,887                        | 2,410             | 5,344         |  |
|     |                                                                                                                                                                                                         | 81                                       | 95                 | 201               | 176                          | 391               | 671           |  |
|     |                                                                                                                                                                                                         | 120                                      | 124                | 110               | 244                          | 223               | 445           |  |
|     | (f) Depreciation and amortisation expense                                                                                                                                                               | 1,376                                    | 696                | 3,008             | 2,072                        | 5,967             | 9,417         |  |
|     | (g) Advertisement and sales promotion                                                                                                                                                                   |                                          |                    |                   |                              |                   |               |  |
|     | (h) Royalty expense                                                                                                                                                                                     | 1,524                                    | 1,329              | 1,548             | 2,853                        | 2,971             | 6,128         |  |
|     | (i) Other expenses                                                                                                                                                                                      | 1,313                                    | 972                | 1,642             | 2,285                        | 3,561             | 6,852         |  |
|     | Total Expenses                                                                                                                                                                                          | 7,477                                    | 5,597              | 13,209            | 13,074                       | 25,414            | 44,581        |  |
| 3   | Profit before exceptional items and tax (1-2)                                                                                                                                                           | 3,586                                    | 2,383              | 2,101             | 5,969                        | 2,297             | 6,579         |  |
| 4   | Exceptional Items                                                                                                                                                                                       | -                                        | -                  | -                 | <b>.</b>                     | -                 | -             |  |
| 5   | Profit before tax (3-4)                                                                                                                                                                                 | 3,586                                    | 2,383              | 2,101             | 5,969                        | 2,297             | 6,579         |  |
| 6   | Tax Expense                                                                                                                                                                                             |                                          |                    |                   |                              |                   |               |  |
|     | (a) Current Tax                                                                                                                                                                                         | 974                                      | 610                | 482               | 1,584                        | 717               | 1,963         |  |
|     | (b) Tax related to earlier years                                                                                                                                                                        |                                          |                    |                   |                              |                   | 46            |  |
|     | (c) Deferred Tax (net)                                                                                                                                                                                  | (43)                                     | 14                 | (25)              | (29)                         | (114)             | (329)         |  |
|     | Total tax expense                                                                                                                                                                                       | 931                                      | 624                | 457               | 1,555                        | 603               | 1,680         |  |
| 7   | Profit for the period (5-6)                                                                                                                                                                             | 2,655                                    | 1,759              | 1,644             | 4,414                        | 1,694             | 4,899         |  |
| 8   | Other Comprehensive Income (net of taxes)                                                                                                                                                               |                                          |                    |                   |                              |                   |               |  |
|     | (a) Items that will be reclassified to profit or loss                                                                                                                                                   | -                                        | -                  | -                 |                              | -                 |               |  |
|     | (b) Items that will not be reclassified to profit or loss                                                                                                                                               | (45)                                     | 2,576              | (956)             | 2,531                        | (1,010)           | (5,321)       |  |
|     | Total Other Comprehensive Income                                                                                                                                                                        | (45)                                     | 2,576              | (956)             | 2,531                        | (1,010)           | (5,321)       |  |
|     | <u>0</u>                                                                                                                                                                                                |                                          |                    |                   |                              |                   |               |  |
| 9   | Total comprehensive income for the period (7+8)                                                                                                                                                         | 2,610                                    | 4,335              | 688               | 6,945                        | 684               | (422)         |  |
| 10  | Paid-up Equity Share Capital (Face Value of Rs. 10/- each)                                                                                                                                              | 1,743                                    | 1,743              | 1,742             | 1,743                        | 1,742             | 1,743         |  |
| 11  | Other equity                                                                                                                                                                                            |                                          |                    |                   |                              |                   | 39,636        |  |
| 12  | Earnings Per Share (Face Value Rs. 10/- each): #                                                                                                                                                        |                                          |                    |                   |                              |                   |               |  |
|     | (a) Basic (Rs.)                                                                                                                                                                                         | 15.50                                    | 10.21              | 9.43              | 25.70                        | 9.72              | 28.20         |  |
|     | (b) Diluted (Rs.)                                                                                                                                                                                       | 15.40                                    | 10.15              | 9.43              | 25.52                        | 9.72              | 28.20         |  |