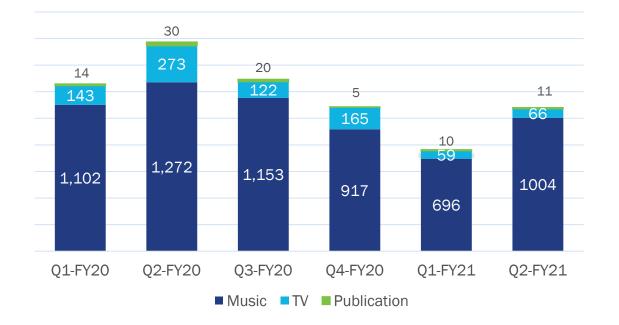

|     | Saregama India Limited<br>Registered Office: 33, Jessore Road, Dum Dum, Kolkata - 700 028<br>web: www.saregama.com, Email id: :0.sec@saregama.com, Phone no: 033-2551-2984<br>CIN:L22213WB1946PLC014346 |                                          |                    |                   |                              |                   |               |  |
|-----|---------------------------------------------------------------------------------------------------------------------------------------------------------------------------------------------------------|------------------------------------------|--------------------|-------------------|------------------------------|-------------------|---------------|--|
|     |                                                                                                                                                                                                         |                                          |                    |                   |                              |                   | (Rs in Lakhs) |  |
| _   | Statement of Unaudited Standalone Finance                                                                                                                                                               | ial Results for the Th<br>3 Months ended | 3 Months and Six N | 3 Months ended    | ember 2020<br>6 Months ended | 6 Months ended    | Year ended    |  |
| SL. | Particulars                                                                                                                                                                                             | 30 September 2020                        | 30 June 2020       | 30 September 2019 | 30 September 2020            | 30 September 2019 | 31 March 2020 |  |
| No. |                                                                                                                                                                                                         | (Unaudited)                              | (Unaudited)        | (Unaudited)       | (Unaudited)                  | (Unaudited)       | (Audited)     |  |
| 1   | Income                                                                                                                                                                                                  |                                          |                    |                   |                              |                   |               |  |
|     | (a) Revenue from operations                                                                                                                                                                             | 10,769                                   | 7,439              | 15,018            | 18,208                       | 27,101            | 50,011        |  |
|     | (b) Other income                                                                                                                                                                                        | 294                                      | 541                | 292               | 835                          | 610               | 1,149         |  |
|     | Total Income                                                                                                                                                                                            | 11,063                                   | 7,980              | 15,310            | 19,043                       | 27,711            | 51,160        |  |
| 2   | Expenses                                                                                                                                                                                                |                                          |                    |                   |                              |                   |               |  |
| *   |                                                                                                                                                                                                         | 149                                      | 23                 | 4,362             | 172                          | 6,779             | 9,979         |  |
|     | <ul> <li>(a) Contract manufacturing charges</li> <li>(b) Cost of production of films and television serials</li> </ul>                                                                                  | 1,232                                    | 179                | 1,837             | 1,411                        | 3,277             | 5,408         |  |
|     |                                                                                                                                                                                                         | 231                                      | 743                | (655)             | 974                          | (165)             | 337           |  |
|     |                                                                                                                                                                                                         | 1,451                                    | 1,436              | 1,156             | 2,887                        | 2,410             | 5,344         |  |
|     |                                                                                                                                                                                                         | 81                                       | 95                 | 201               | 176                          | 391               | 671           |  |
|     |                                                                                                                                                                                                         | 120                                      | 124                | 110               | 244                          | 223               | 445           |  |
|     | (f) Depreciation and amortisation expense                                                                                                                                                               | 1,376                                    | 696                | 3,008             | 2,072                        | 5,967             | 9,417         |  |
|     | (g) Advertisement and sales promotion                                                                                                                                                                   |                                          |                    |                   |                              |                   |               |  |
|     | (h) Royalty expense                                                                                                                                                                                     | 1,524                                    | 1,329              | 1,548             | 2,853                        | 2,971             | 6,128         |  |
|     | (i) Other expenses                                                                                                                                                                                      | 1,313                                    | 972                | 1,642             | 2,285                        | 3,561             | 6,852         |  |
|     | Total Expenses                                                                                                                                                                                          | 7,477                                    | 5,597              | 13,209            | 13,074                       | 25,414            | 44,581        |  |
| 3   | Profit before exceptional items and tax (1-2)                                                                                                                                                           | 3,586                                    | 2,383              | 2,101             | 5,969                        | 2,297             | 6,579         |  |
| 4   | Exceptional Items                                                                                                                                                                                       | -                                        | -                  | -                 | <b>.</b>                     | -                 | -             |  |
| 5   | Profit before tax (3-4)                                                                                                                                                                                 | 3,586                                    | 2,383              | 2,101             | 5,969                        | 2,297             | 6,579         |  |
| 6   | Tax Expense                                                                                                                                                                                             |                                          |                    |                   |                              |                   |               |  |
|     | (a) Current Tax                                                                                                                                                                                         | 974                                      | 610                | 482               | 1,584                        | 717               | 1,963         |  |
|     | (b) Tax related to earlier years                                                                                                                                                                        |                                          |                    |                   |                              |                   | 46            |  |
|     | (c) Deferred Tax (net)                                                                                                                                                                                  | (43)                                     | 14                 | (25)              | (29)                         | (114)             | (329)         |  |
|     | Total tax expense                                                                                                                                                                                       | 931                                      | 624                | 457               | 1,555                        | 603               | 1,680         |  |
| 7   | Profit for the period (5-6)                                                                                                                                                                             | 2,655                                    | 1,759              | 1,644             | 4,414                        | 1,694             | 4,899         |  |
| 8   | Other Comprehensive Income (net of taxes)                                                                                                                                                               |                                          |                    |                   |                              |                   |               |  |
|     | (a) Items that will be reclassified to profit or loss                                                                                                                                                   | -                                        | -                  | -                 |                              | -                 |               |  |
|     | (b) Items that will not be reclassified to profit or loss                                                                                                                                               | (45)                                     | 2,576              | (956)             | 2,531                        | (1,010)           | (5,321)       |  |
|     | Total Other Comprehensive Income                                                                                                                                                                        | (45)                                     | 2,576              | (956)             | 2,531                        | (1,010)           | (5,321)       |  |
|     | <u>0</u>                                                                                                                                                                                                |                                          |                    |                   |                              |                   |               |  |
| 9   | Total comprehensive income for the period (7+8)                                                                                                                                                         | 2,610                                    | 4,335              | 688               | 6,945                        | 684               | (422)         |  |
| 10  | Paid-up Equity Share Capital (Face Value of Rs. 10/- each)                                                                                                                                              | 1,743                                    | 1,743              | 1,742             | 1,743                        | 1,742             | 1,743         |  |
| 11  | Other equity                                                                                                                                                                                            |                                          |                    |                   |                              |                   | 39,636        |  |
| 12  | Earnings Per Share (Face Value Rs. 10/- each): #                                                                                                                                                        |                                          |                    |                   |                              |                   |               |  |
|     | (a) Basic (Rs.)                                                                                                                                                                                         | 15.50                                    | 10.21              | 9.43              | 25.70                        | 9.72              | 28.20         |  |
|     | (b) Diluted (Rs.)                                                                                                                                                                                       | 15.40                                    | 10.15              | 9.43              | 25.52                        | 9.72              | 28.20         |  |