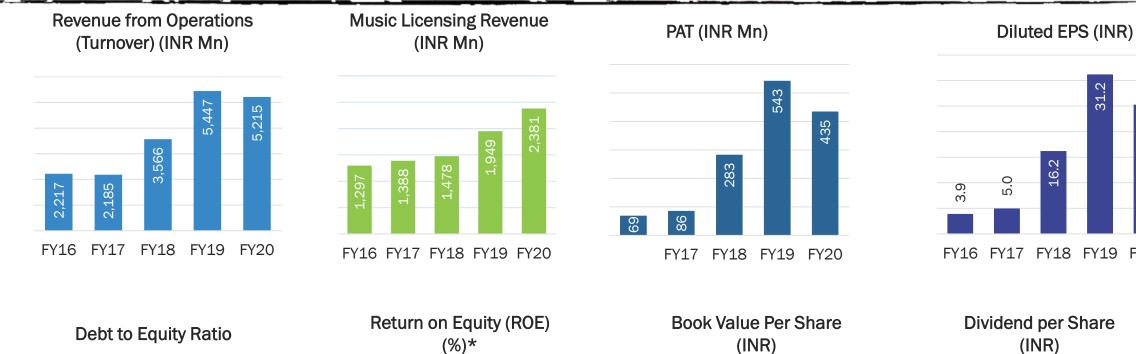

|     | Saregama India Limited<br>Registered Office: 33, Jessore Road, Dum Dum, Kolkata - 700 028<br>web: www.saregama.com, Email id: :0.sec@saregama.com, Phone no: 033-2551-2984<br>CIN:L22213WB1946PLC014346 |                                          |                    |                   |                              |                   |               |  |
|-----|---------------------------------------------------------------------------------------------------------------------------------------------------------------------------------------------------------|------------------------------------------|--------------------|-------------------|------------------------------|-------------------|---------------|--|
|     |                                                                                                                                                                                                         |                                          |                    |                   |                              |                   | (Rs in Lakhs) |  |
| _   | Statement of Unaudited Standalone Finance                                                                                                                                                               | ial Results for the Th<br>3 Months ended | 3 Months and Six N | 3 Months ended    | ember 2020<br>6 Months ended | 6 Months ended    | Year ended    |  |
| SL. | Particulars                                                                                                                                                                                             | 30 September 2020                        | 30 June 2020       | 30 September 2019 | 30 September 2020            | 30 September 2019 | 31 March 2020 |  |
| No. |                                                                                                                                                                                                         | (Unaudited)                              | (Unaudited)        | (Unaudited)       | (Unaudited)                  | (Unaudited)       | (Audited)     |  |
| 1   | Income                                                                                                                                                                                                  |                                          |                    |                   |                              |                   |               |  |
|     | (a) Revenue from operations                                                                                                                                                                             | 10,769                                   | 7,439              | 15,018            | 18,208                       | 27,101            | 50,011        |  |
|     | (b) Other income                                                                                                                                                                                        | 294                                      | 541                | 292               | 835                          | 610               | 1,149         |  |
|     | Total Income                                                                                                                                                                                            | 11,063                                   | 7,980              | 15,310            | 19,043                       | 27,711            | 51,160        |  |
| 2   | Expenses                                                                                                                                                                                                |                                          |                    |                   |                              |                   |               |  |
| *   |                                                                                                                                                                                                         | 149                                      | 23                 | 4,362             | 172                          | 6,779             | 9,979         |  |
|     | <ul> <li>(a) Contract manufacturing charges</li> <li>(b) Cost of production of films and television serials</li> </ul>                                                                                  | 1,232                                    | 179                | 1,837             | 1,411                        | 3,277             | 5,408         |  |
|     |                                                                                                                                                                                                         | 231                                      | 743                | (655)             | 974                          | (165)             | 337           |  |
|     |                                                                                                                                                                                                         | 1,451                                    | 1,436              | 1,156             | 2,887                        | 2,410             | 5,344         |  |
|     |                                                                                                                                                                                                         | 81                                       | 95                 | 201               | 176                          | 391               | 671           |  |
|     |                                                                                                                                                                                                         | 120                                      | 124                | 110               | 244                          | 223               | 445           |  |
|     | (f) Depreciation and amortisation expense                                                                                                                                                               | 1,376                                    | 696                | 3,008             | 2,072                        | 5,967             | 9,417         |  |
|     | (g) Advertisement and sales promotion                                                                                                                                                                   |                                          |                    |                   |                              |                   |               |  |
|     | (h) Royalty expense                                                                                                                                                                                     | 1,524                                    | 1,329              | 1,548             | 2,853                        | 2,971             | 6,128         |  |
|     | (i) Other expenses                                                                                                                                                                                      | 1,313                                    | 972                | 1,642             | 2,285                        | 3,561             | 6,852         |  |
|     | Total Expenses                                                                                                                                                                                          | 7,477                                    | 5,597              | 13,209            | 13,074                       | 25,414            | 44,581        |  |
| 3   | Profit before exceptional items and tax (1-2)                                                                                                                                                           | 3,586                                    | 2,383              | 2,101             | 5,969                        | 2,297             | 6,579         |  |
| 4   | Exceptional Items                                                                                                                                                                                       | -                                        | -                  | -                 | <b>.</b>                     | -                 | -             |  |
| 5   | Profit before tax (3-4)                                                                                                                                                                                 | 3,586                                    | 2,383              | 2,101             | 5,969                        | 2,297             | 6,579         |  |
| 6   | Tax Expense                                                                                                                                                                                             |                                          |                    |                   |                              |                   |               |  |
|     | (a) Current Tax                                                                                                                                                                                         | 974                                      | 610                | 482               | 1,584                        | 717               | 1,963         |  |
|     | (b) Tax related to earlier years                                                                                                                                                                        |                                          |                    |                   |                              |                   | 46            |  |
|     | (c) Deferred Tax (net)                                                                                                                                                                                  | (43)                                     | 14                 | (25)              | (29)                         | (114)             | (329)         |  |
|     | Total tax expense                                                                                                                                                                                       | 931                                      | 624                | 457               | 1,555                        | 603               | 1,680         |  |
| 7   | Profit for the period (5-6)                                                                                                                                                                             | 2,655                                    | 1,759              | 1,644             | 4,414                        | 1,694             | 4,899         |  |
| 8   | Other Comprehensive Income (net of taxes)                                                                                                                                                               |                                          |                    |                   |                              |                   |               |  |
|     | (a) Items that will be reclassified to profit or loss                                                                                                                                                   | -                                        | -                  | -                 |                              | -                 |               |  |
|     | (b) Items that will not be reclassified to profit or loss                                                                                                                                               | (45)                                     | 2,576              | (956)             | 2,531                        | (1,010)           | (5,321)       |  |
|     | Total Other Comprehensive Income                                                                                                                                                                        | (45)                                     | 2,576              | (956)             | 2,531                        | (1,010)           | (5,321)       |  |
|     | <u>0</u>                                                                                                                                                                                                |                                          |                    |                   |                              |                   |               |  |
| 9   | Total comprehensive income for the period (7+8)                                                                                                                                                         | 2,610                                    | 4,335              | 688               | 6,945                        | 684               | (422)         |  |
| 10  | Paid-up Equity Share Capital (Face Value of Rs. 10/- each)                                                                                                                                              | 1,743                                    | 1,743              | 1,742             | 1,743                        | 1,742             | 1,743         |  |
| 11  | Other equity                                                                                                                                                                                            |                                          |                    |                   |                              |                   | 39,636        |  |
| 12  | Earnings Per Share (Face Value Rs. 10/- each): #                                                                                                                                                        |                                          |                    |                   |                              |                   |               |  |
|     | (a) Basic (Rs.)                                                                                                                                                                                         | 15.50                                    | 10.21              | 9.43              | 25.70                        | 9.72              | 28.20         |  |
|     | (b) Diluted (Rs.)                                                                                                                                                                                       | 15.40                                    | 10.15              | 9.43              | 25.52                        | 9.72              | 28.20         |  |