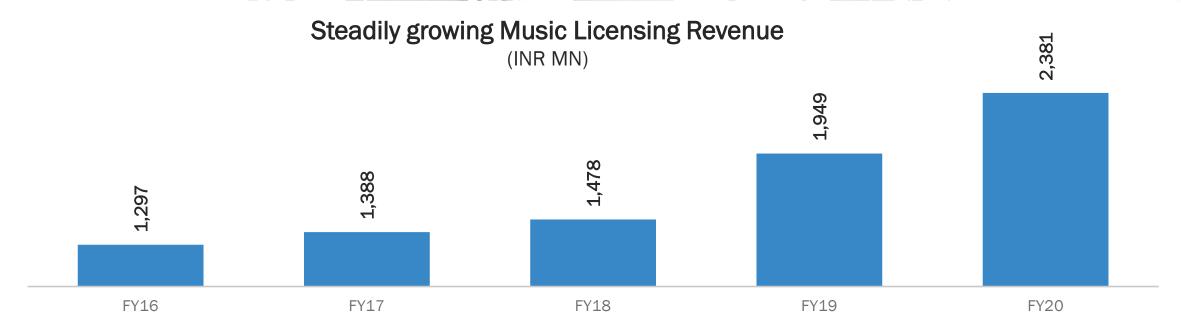

across Hindi, Tamil, Bhojpuri, Gujarati, Punjabi and other regional languages

Producing Thematic films, with Story as the only hero, targeted at youth. Revenue primarily from licensing to digital platforms. Scale allowing lower cost of production

IP Creation over next 3 years (thru Internal Cash Flows)



20% Market Share in New Film Music







## Fast Growing Licensing Revenue



#### On account of



A typical movie has 5 songs. Assuming a music label acquires 1000 movies in a year, it will get 5k songs. By comparison, Saregama owns 130k songs, each digitised with rich metadata behind it, giving it a big competitive advantage



Music Streaming Platforms



#### **Broadcasting Platforms**



Video Streaming Platforms



#### Social Media Platforms



# **OPERATIONAL HIGHLIGHTS**





#### WHAT'S NEW

- Licensing deal with Share-chat and MOJ
- New songs released across Hindi, Bhojpuri, Gujarati, Tamil, Punjabi etc.





Nos. till Q4-FY-20 are Actuals. Q1 FY-21 and Q2 FY-21 Nos. include estimates

- Carvaan sales start momentum form Q2
  - Retail network started opening in phases
  - Footfalls in stores still low
  - Share of Digital sales going up
- Launched new variants of Carvaan in Malyalam Language, Mini Bhakti in Marathi Languages Go in Tamil Language
- 285 Podcasts station with average Consumption of 37 mins /Day/ User on Carvaan 2.0
- Cost rationalisation (marketing, manpower) across the business continued



#### Carvaan Sales (units '000s)



#### **Future Outlook**

Sale expected to takeoff around festival season Reliance on Natural Pull from the market Tigh