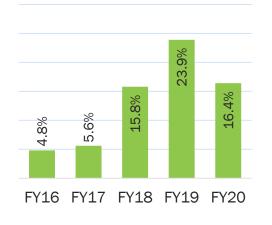

|     | Saregama India Limited<br>Registered Office: 33, Jessore Road, Dum Dum, Kolkata - 700 028<br>web: www.saregama.com, Email id: :0.sec@saregama.com, Phone no: 033-2551-2984<br>CIN:L22213WB1946PLC014346 |                                          |                    |                   |                              |                   |               |  |
|-----|---------------------------------------------------------------------------------------------------------------------------------------------------------------------------------------------------------|------------------------------------------|--------------------|-------------------|------------------------------|-------------------|---------------|--|
|     |                                                                                                                                                                                                         |                                          |                    |                   |                              |                   | (Rs in Lakhs) |  |
| _   | Statement of Unaudited Standalone Finance                                                                                                                                                               | ial Results for the Th<br>3 Months ended | 3 Months and Six N | 3 Months ended    | ember 2020<br>6 Months ended | 6 Months ended    | Year ended    |  |
| SL. | Particulars                                                                                                                                                                                             | 30 September 2020                        | 30 June 2020       | 30 September 2019 | 30 September 2020            | 30 September 2019 | 31 March 2020 |  |
| No. |                                                                                                                                                                                                         | (Unaudited)                              | (Unaudited)        | (Unaudited)       | (Unaudited)                  | (Unaudited)       | (Audited)     |  |
| 1   | Income                                                                                                                                                                                                  |                                          |                    |                   |                              |                   |               |  |
|     | (a) Revenue from operations                                                                                                                                                                             | 10,769                                   | 7,439              | 15,018            | 18,208                       | 27,101            | 50,011        |  |
|     | (b) Other income                                                                                                                                                                                        | 294                                      | 541                | 292               | 835                          | 610               | 1,149         |  |
|     | Total Income                                                                                                                                                                                            | 11,063                                   | 7,980              | 15,310            | 19,043                       | 27,711            | 51,160        |  |
| 2   | Expenses                                                                                                                                                                                                |                                          |                    |                   |                              |                   |               |  |
| *   |                                                                                                                                                                                                         | 149                                      | 23                 | 4,362             | 172                          | 6,779             | 9,979         |  |
|     | <ul> <li>(a) Contract manufacturing charges</li> <li>(b) Cost of production of films and television serials</li> </ul>                                                                                  | 1,232                                    | 179                | 1,837             | 1,411                        | 3,277             | 5,408         |  |
|     |                                                                                                                                                                                                         | 231                                      | 743                | (655)             | 974                          | (165)             | 337           |  |
|     |                                                                                                                                                                                                         | 1,451                                    | 1,436              | 1,156             | 2,887                        | 2,410             | 5,344         |  |
|     |                                                                                                                                                                                                         | 81                                       | 95                 | 201               | 176                          | 391               | 671           |  |
|     |                                                                                                                                                                                                         | 120                                      | 124                | 110               | 244                          | 223               | 445           |  |
|     | (f) Depreciation and amortisation expense                                                                                                                                                               | 1,376                                    | 696                | 3,008             | 2,072                        | 5,967             | 9,417         |  |
|     | (g) Advertisement and sales promotion                                                                                                                                                                   |                                          |                    |                   |                              |                   |               |  |
|     | (h) Royalty expense                                                                                                                                                                                     | 1,524                                    | 1,329              | 1,548             | 2,853                        | 2,971             | 6,128         |  |
|     | (i) Other expenses                                                                                                                                                                                      | 1,313                                    | 972                | 1,642             | 2,285                        | 3,561             | 6,852         |  |
|     | Total Expenses                                                                                                                                                                                          | 7,477                                    | 5,597              | 13,209            | 13,074                       | 25,414            | 44,581        |  |
| 3   | Profit before exceptional items and tax (1-2)                                                                                                                                                           | 3,586                                    | 2,383              | 2,101             | 5,969                        | 2,297             | 6,579         |  |
| 4   | Exceptional Items                                                                                                                                                                                       | -                                        | -                  | -                 | <b>.</b>                     | -                 | -             |  |
| 5   | Profit before tax (3-4)                                                                                                                                                                                 | 3,586                                    | 2,383              | 2,101             | 5,969                        | 2,297             | 6,579         |  |
| 6   | Tax Expense                                                                                                                                                                                             |                                          |                    |                   |                              |                   |               |  |
|     | (a) Current Tax                                                                                                                                                                                         | 974                                      | 610                | 482               | 1,584                        | 717               | 1,963         |  |
|     | (b) Tax related to earlier years                                                                                                                                                                        |                                          |                    |                   |                              |                   | 46            |  |
|     | (c) Deferred Tax (net)                                                                                                                                                                                  | (43)                                     | 14                 | (25)              | (29)                         | (114)             | (329)         |  |
|     | Total tax expense                                                                                                                                                                                       | 931                                      | 624                | 457               | 1,555                        | 603               | 1,680         |  |
| 7   | Profit for the period (5-6)                                                                                                                                                                             | 2,655                                    | 1,759              | 1,644             | 4,414                        | 1,694             | 4,899         |  |
| 8   | Other Comprehensive Income (net of taxes)                                                                                                                                                               |                                          |                    |                   |                              |                   |               |  |
|     | (a) Items that will be reclassified to profit or loss                                                                                                                                                   | -                                        | -                  | -                 |                              | -                 |               |  |
|     | (b) Items that will not be reclassified to profit or loss                                                                                                                                               | (45)                                     | 2,576              | (956)             | 2,531                        | (1,010)           | (5,321)       |  |
|     | Total Other Comprehensive Income                                                                                                                                                                        | (45)                                     | 2,576              | (956)             | 2,531                        | (1,010)           | (5,321)       |  |
|     | <u>0</u>                                                                                                                                                                                                |                                          |                    |                   |                              |                   |               |  |
| 9   | Total comprehensive income for the period (7+8)                                                                                                                                                         | 2,610                                    | 4,335              | 688               | 6,945                        | 684               | (422)         |  |
| 10  | Paid-up Equity Share Capital (Face Value of Rs. 10/- each)                                                                                                                                              | 1,743                                    | 1,743              | 1,742             | 1,743                        | 1,742             | 1,743         |  |
| 11  | Other equity                                                                                                                                                                                            |                                          |                    |                   |                              |                   | 39,636        |  |
| 12  | Earnings Per Share (Face Value Rs. 10/- each): #                                                                                                                                                        |                                          |                    |                   |                              |                   |               |  |
|     | (a) Basic (Rs.)                                                                                                                                                                                         | 15.50                                    | 10.21              | 9.43              | 25.70                        | 9.72              | 28.20         |  |
|     | (b) Diluted (Rs.)                                                                                                                                                                                       | 15.40                                    | 10.15              | 9.43              | 25.52                        | 9.72              | 28.20         |  |