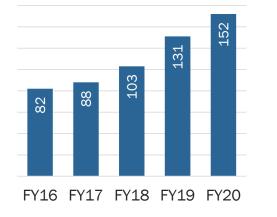

|     | Saregama India Limited<br>Registered Office: 33, Jessore Road, Dum Dum, Kolkata - 700 028<br>web: www.saregama.com, Email id: :0.sec@saregama.com, Phone no: 033-2551-2984<br>CIN:L22213WB1946PLC014346 |                                          |                    |                   |                              |                   |               |  |
|-----|---------------------------------------------------------------------------------------------------------------------------------------------------------------------------------------------------------|------------------------------------------|--------------------|-------------------|------------------------------|-------------------|---------------|--|
|     |                                                                                                                                                                                                         |                                          |                    |                   |                              |                   | (Rs in Lakhs) |  |
| _   | Statement of Unaudited Standalone Finance                                                                                                                                                               | ial Results for the Th<br>3 Months ended | 3 Months and Six N | 3 Months ended    | ember 2020<br>6 Months ended | 6 Months ended    | Year ended    |  |
| SL. | Particulars                                                                                                                                                                                             | 30 September 2020                        | 30 June 2020       | 30 September 2019 | 30 September 2020            | 30 September 2019 | 31 March 2020 |  |
| No. |                                                                                                                                                                                                         | (Unaudited)                              | (Unaudited)        | (Unaudited)       | (Unaudited)                  | (Unaudited)       | (Audited)     |  |
| 1   | Income                                                                                                                                                                                                  |                                          |                    |                   |                              |                   |               |  |
|     | (a) Revenue from operations                                                                                                                                                                             | 10,769                                   | 7,439              | 15,018            | 18,208                       | 27,101            | 50,011        |  |
|     | (b) Other income                                                                                                                                                                                        | 294                                      | 541                | 292               | 835                          | 610               | 1,149         |  |
|     | Total Income                                                                                                                                                                                            | 11,063                                   | 7,980              | 15,310            | 19,043                       | 27,711            | 51,160        |  |
| 2   | Expenses                                                                                                                                                                                                |                                          |                    |                   |                              |                   |               |  |
| *   |                                                                                                                                                                                                         | 149                                      | 23                 | 4,362             | 172                          | 6,779             | 9,979         |  |
|     | <ul> <li>(a) Contract manufacturing charges</li> <li>(b) Cost of production of films and television serials</li> </ul>                                                                                  | 1,232                                    | 179                | 1,837             | 1,411                        | 3,277             | 5,408         |  |
|     |                                                                                                                                                                                                         | 231                                      | 743                | (655)             | 974                          | (165)             | 337           |  |
|     |                                                                                                                                                                                                         | 1,451                                    | 1,436              | 1,156             | 2,887                        | 2,410             | 5,344         |  |
|     |                                                                                                                                                                                                         | 81                                       | 95                 | 201               | 176                          | 391               | 671           |  |
|     |                                                                                                                                                                                                         | 120                                      | 124                | 110               | 244                          | 223               | 445           |  |
|     | (f) Depreciation and amortisation expense                                                                                                                                                               | 1,376                                    | 696                | 3,008             | 2,072                        | 5,967             | 9,417         |  |
|     | (g) Advertisement and sales promotion                                                                                                                                                                   |                                          |                    |                   |                              |                   |               |  |
|     | (h) Royalty expense                                                                                                                                                                                     | 1,524                                    | 1,329              | 1,548             | 2,853                        | 2,971             | 6,128         |  |
|     | (i) Other expenses                                                                                                                                                                                      | 1,313                                    | 972                | 1,642             | 2,285                        | 3,561             | 6,852         |  |
|     | Total Expenses                                                                                                                                                                                          | 7,477                                    | 5,597              | 13,209            | 13,074                       | 25,414            | 44,581        |  |
| 3   | Profit before exceptional items and tax (1-2)                                                                                                                                                           | 3,586                                    | 2,383              | 2,101             | 5,969                        | 2,297             | 6,579         |  |
| 4   | Exceptional Items                                                                                                                                                                                       | -                                        | -                  | -                 | <b>.</b>                     | -                 | -             |  |
| 5   | Profit before tax (3-4)                                                                                                                                                                                 | 3,586                                    | 2,383              | 2,101             | 5,969                        | 2,297             | 6,579         |  |
| 6   | Tax Expense                                                                                                                                                                                             |                                          |                    |                   |                              |                   |               |  |
|     | (a) Current Tax                                                                                                                                                                                         | 974                                      | 610                | 482               | 1,584                        | 717               | 1,963         |  |
|     | (b) Tax related to earlier years                                                                                                                                                                        |                                          |                    |                   |                              |                   | 46            |  |
|     | (c) Deferred Tax (net)                                                                                                                                                                                  | (43)                                     | 14                 | (25)              | (29)                         | (114)             | (329)         |  |
|     | Total tax expense                                                                                                                                                                                       | 931                                      | 624                | 457               | 1,555                        | 603               | 1,680         |  |
| 7   | Profit for the period (5-6)                                                                                                                                                                             | 2,655                                    | 1,759              | 1,644             | 4,414                        | 1,694             | 4,899         |  |
| 8   | Other Comprehensive Income (net of taxes)                                                                                                                                                               |                                          |                    |                   |                              |                   |               |  |
|     | (a) Items that will be reclassified to profit or loss                                                                                                                                                   | -                                        | -                  | -                 |                              | -                 |               |  |
|     | (b) Items that will not be reclassified to profit or loss                                                                                                                                               | (45)                                     | 2,576              | (956)             | 2,531                        | (1,010)           | (5,321)       |  |
|     | Total Other Comprehensive Income                                                                                                                                                                        | (45)                                     | 2,576              | (956)             | 2,531                        | (1,010)           | (5,321)       |  |
|     | <u>0</u>                                                                                                                                                                                                |                                          |                    |                   |                              |                   |               |  |
| 9   | Total comprehensive income for the period (7+8)                                                                                                                                                         | 2,610                                    | 4,335              | 688               | 6,945                        | 684               | (422)         |  |
| 10  | Paid-up Equity Share Capital (Face Value of Rs. 10/- each)                                                                                                                                              | 1,743                                    | 1,743              | 1,742             | 1,743                        | 1,742             | 1,743         |  |
| 11  | Other equity                                                                                                                                                                                            |                                          |                    |                   |                              |                   | 39,636        |  |
| 12  | Earnings Per Share (Face Value Rs. 10/- each): #                                                                                                                                                        |                                          |                    |                   |                              |                   |               |  |
|     | (a) Basic (Rs.)                                                                                                                                                                                         | 15.50                                    | 10.21              | 9.43              | 25.70                        | 9.72              | 28.20         |  |
|     | (b) Diluted (Rs.)                                                                                                                                                                                       | 15.40                                    | 10.15              | 9.43              | 25.52                        | 9.72              | 28.20         |  |