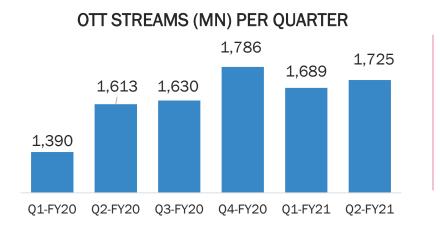

argeted at youth. Revenue primarily from licensing to digital platforms. Scale allowing lower cost of production

IP Creation over next 3 years (thru Internal Cash Flows)



20% Market Share in New Film Music







## Fast Growing Licensing Revenue



#### On account of



A typical movie has 5 songs. Assuming a music label acquires 1000 movies in a year, it will get 5k songs. By comparison, Saregama owns 130k songs, each digitised with rich metadata behind it, giving it a big competitive advantage



Music Streaming Platforms



#### **Broadcasting Platforms**



Video Streaming Platforms



#### Social Media Platforms



# **OPERATIONAL HIGHLIGHTS**





#### WHAT'S NEW

- Licensing deal with Share-chat and MOJ
- New songs released across Hindi, Bhojpuri, Gujarati, Tamil, Punjabi etc.





Nos. till Q4-FY-20 are Actuals. Q1 FY-21 and Q2 FY-21 Nos. include estimates

- Carvaan sales start momentum form Q2
  - Retail network started opening in phases
  - Footfalls in stores still low
  - Share of Digital sales going up
- Launched new variants of Carvaan in Malyalam Language, Mini Bhakti in Marathi Languages Go in Tamil Language
- 285 Podcasts station with average Consumption of 37 mins /Day/ User on Carvaan 2.0
- Cost rationalisation (marketing, manpower) across the business continued



#### Carvaan Sales (units '000s)



#### **Future Outlook**

Sale expected to takeoff around festival season Reliance on Natural Pull from the market Tight cost controls to continue

### Films & TV Segment Operational Highlights



#### Film Segment



- Hindi remake rights of KD sold
- Sh