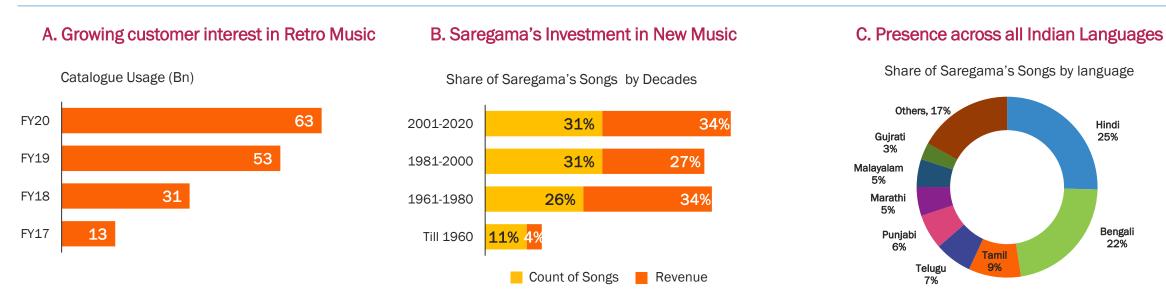

|     | Saregama India Limited<br>Registered Office: 33, Jessore Road, Dum Dum, Kolkata - 700 028<br>web: www.saregama.com, Email id: :0.sec@saregama.com, Phone no: 033-2551-2984<br>CIN:L22213WB1946PLC014346 |                                          |                    |                   |                              |                   |               |  |
|-----|---------------------------------------------------------------------------------------------------------------------------------------------------------------------------------------------------------|------------------------------------------|--------------------|-------------------|------------------------------|-------------------|---------------|--|
|     |                                                                                                                                                                                                         |                                          |                    |                   |                              |                   | (Rs in Lakhs) |  |
| _   | Statement of Unaudited Standalone Finance                                                                                                                                                               | ial Results for the Th<br>3 Months ended | 3 Months and Six N | 3 Months ended    | ember 2020<br>6 Months ended | 6 Months ended    | Year ended    |  |
| SL. | Particulars                                                                                                                                                                                             | 30 September 2020                        | 30 June 2020       | 30 September 2019 | 30 September 2020            | 30 September 2019 | 31 March 2020 |  |
| No. |                                                                                                                                                                                                         | (Unaudited)                              | (Unaudited)        | (Unaudited)       | (Unaudited)                  | (Unaudited)       | (Audited)     |  |
| 1   | Income                                                                                                                                                                                                  |                                          |                    |                   |                              |                   |               |  |
|     | (a) Revenue from operations                                                                                                                                                                             | 10,769                                   | 7,439              | 15,018            | 18,208                       | 27,101            | 50,011        |  |
|     | (b) Other income                                                                                                                                                                                        | 294                                      | 541                | 292               | 835                          | 610               | 1,149         |  |
|     | Total Income                                                                                                                                                                                            | 11,063                                   | 7,980              | 15,310            | 19,043                       | 27,711            | 51,160        |  |
| 2   | Expenses                                                                                                                                                                                                |                                          |                    |                   |                              |                   |               |  |
| *   |                                                                                                                                                                                                         | 149                                      | 23                 | 4,362             | 172                          | 6,779             | 9,979         |  |
|     | <ul> <li>(a) Contract manufacturing charges</li> <li>(b) Cost of production of films and television serials</li> </ul>                                                                                  | 1,232                                    | 179                | 1,837             | 1,411                        | 3,277             | 5,408         |  |
|     |                                                                                                                                                                                                         | 231                                      | 743                | (655)             | 974                          | (165)             | 337           |  |
|     |                                                                                                                                                                                                         | 1,451                                    | 1,436              | 1,156             | 2,887                        | 2,410             | 5,344         |  |
|     |                                                                                                                                                                                                         | 81                                       | 95                 | 201               | 176                          | 391               | 671           |  |
|     |                                                                                                                                                                                                         | 120                                      | 124                | 110               | 244                          | 223               | 445           |  |
|     | (f) Depreciation and amortisation expense                                                                                                                                                               | 1,376                                    | 696                | 3,008             | 2,072                        | 5,967             | 9,417         |  |
|     | (g) Advertisement and sales promotion                                                                                                                                                                   |                                          |                    |                   |                              |                   |               |  |
|     | (h) Royalty expense                                                                                                                                                                                     | 1,524                                    | 1,329              | 1,548             | 2,853                        | 2,971             | 6,128         |  |
|     | (i) Other expenses                                                                                                                                                                                      | 1,313                                    | 972                | 1,642             | 2,285                        | 3,561             | 6,852         |  |
|     | Total Expenses                                                                                                                                                                                          | 7,477                                    | 5,597              | 13,209            | 13,074                       | 25,414            | 44,581        |  |
| 3   | Profit before exceptional items and tax (1-2)                                                                                                                                                           | 3,586                                    | 2,383              | 2,101             | 5,969                        | 2,297             | 6,579         |  |
| 4   | Exceptional Items                                                                                                                                                                                       | -                                        | -                  | -                 | <b>.</b>                     | -                 | -             |  |
| 5   | Profit before tax (3-4)                                                                                                                                                                                 | 3,586                                    | 2,383              | 2,101             | 5,969                        | 2,297             | 6,579         |  |
| 6   | Tax Expense                                                                                                                                                                                             |                                          |                    |                   |                              |                   |               |  |
|     | (a) Current Tax                                                                                                                                                                                         | 974                                      | 610                | 482               | 1,584                        | 717               | 1,963         |  |
|     | (b) Tax related to earlier years                                                                                                                                                                        |                                          |                    |                   |                              |                   | 46            |  |
|     | (c) Deferred Tax (net)                                                                                                                                                                                  | (43)                                     | 14                 | (25)              | (29)                         | (114)             | (329)         |  |
|     | Total tax expense                                                                                                                                                                                       | 931                                      | 624                | 457               | 1,555                        | 603               | 1,680         |  |
| 7   | Profit for the period (5-6)                                                                                                                                                                             | 2,655                                    | 1,759              | 1,644             | 4,414                        | 1,694             | 4,899         |  |
| 8   | Other Comprehensive Income (net of taxes)                                                                                                                                                               |                                          |                    |                   |                              |                   |               |  |
|     | (a) Items that will be reclassified to profit or loss                                                                                                                                                   | -                                        | -                  | -                 |                              | -                 |               |  |
|     | (b) Items that will not be reclassified to profit or loss                                                                                                                                               | (45)                                     | 2,576              | (956)             | 2,531                        | (1,010)           | (5,321)       |  |
|     | Total Other Comprehensive Income                                                                                                                                                                        | (45)                                     | 2,576              | (956)             | 2,531                        | (1,010)           | (5,321)       |  |
|     | <u>0</u>                                                                                                                                                                                                |                                          |                    |                   |                              |                   |               |  |
| 9   | Total comprehensive income for the period (7+8)                                                                                                                                                         | 2,610                                    | 4,335              | 688               | 6,945                        | 684               | (422)         |  |
| 10  | Paid-up Equity Share Capital (Face Value of Rs. 10/- each)                                                                                                                                              | 1,743                                    | 1,743              | 1,742             | 1,743                        | 1,742             | 1,743         |  |
| 11  | Other equity                                                                                                                                                                                            |                                          |                    |                   |                              |                   | 39,636        |  |
| 12  | Earnings Per Share (Face Value Rs. 10/- each): #                                                                                                                                                        |                                          |                    |                   |                              |                   |               |  |
|     | (a) Basic (Rs.)                                                                                                                                                                                         | 15.50                                    | 10.21              | 9.43              | 25.70                        | 9.72              | 28.20         |  |
|     | (b) Diluted (Rs.)                                                                                                                                                                                       | 15.40                                    | 10.15              | 9.43              | 25.52                        | 9.72              | 28.20         |  |