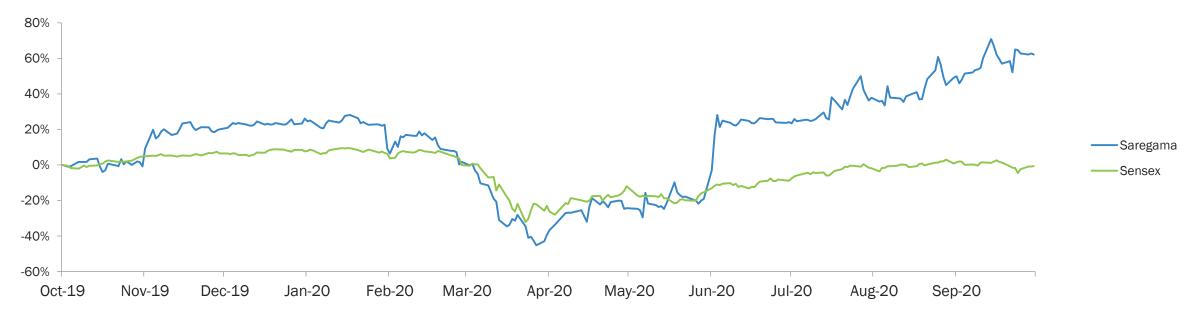

|     | Saregama India Limited<br>Registered Office: 33, Jessore Road, Dum Dum, Kolkata - 700 028<br>web: www.saregama.com, Email id: :0.sec@saregama.com, Phone no: 033-2551-2984<br>CIN:L22213WB1946PLC014346 |                                          |                    |                   |                              |                   |               |  |
|-----|---------------------------------------------------------------------------------------------------------------------------------------------------------------------------------------------------------|------------------------------------------|--------------------|-------------------|------------------------------|-------------------|---------------|--|
|     |                                                                                                                                                                                                         |                                          |                    |                   |                              |                   | (Rs in Lakhs) |  |
| _   | Statement of Unaudited Standalone Finance                                                                                                                                                               | ial Results for the Th<br>3 Months ended | 3 Months and Six N | 3 Months ended    | ember 2020<br>6 Months ended | 6 Months ended    | Year ended    |  |
| SL. | Particulars                                                                                                                                                                                             | 30 September 2020                        | 30 June 2020       | 30 September 2019 | 30 September 2020            | 30 September 2019 | 31 March 2020 |  |
| No. |                                                                                                                                                                                                         | (Unaudited)                              | (Unaudited)        | (Unaudited)       | (Unaudited)                  | (Unaudited)       | (Audited)     |  |
| 1   | Income                                                                                                                                                                                                  |                                          |                    |                   |                              |                   |               |  |
|     | (a) Revenue from operations                                                                                                                                                                             | 10,769                                   | 7,439              | 15,018            | 18,208                       | 27,101            | 50,011        |  |
|     | (b) Other income                                                                                                                                                                                        | 294                                      | 541                | 292               | 835                          | 610               | 1,149         |  |
|     | Total Income                                                                                                                                                                                            | 11,063                                   | 7,980              | 15,310            | 19,043                       | 27,711            | 51,160        |  |
| 2   | Expenses                                                                                                                                                                                                |                                          |                    |                   |                              |                   |               |  |
| *   |                                                                                                                                                                                                         | 149                                      | 23                 | 4,362             | 172                          | 6,779             | 9,979         |  |
|     | <ul> <li>(a) Contract manufacturing charges</li> <li>(b) Cost of production of films and television serials</li> </ul>                                                                                  | 1,232                                    | 179                | 1,837             | 1,411                        | 3,277             | 5,408         |  |
|     |                                                                                                                                                                                                         | 231                                      | 743                | (655)             | 974                          | (165)             | 337           |  |
|     |                                                                                                                                                                                                         | 1,451                                    | 1,436              | 1,156             | 2,887                        | 2,410             | 5,344         |  |
|     |                                                                                                                                                                                                         | 81                                       | 95                 | 201               | 176                          | 391               | 671           |  |
|     |                                                                                                                                                                                                         | 120                                      | 124                | 110               | 244                          | 223               | 445           |  |
|     | (f) Depreciation and amortisation expense                                                                                                                                                               | 1,376                                    | 696                | 3,008             | 2,072                        | 5,967             | 9,417         |  |
|     | (g) Advertisement and sales promotion                                                                                                                                                                   |                                          |                    |                   |                              |                   |               |  |
|     | (h) Royalty expense                                                                                                                                                                                     | 1,524                                    | 1,329              | 1,548             | 2,853                        | 2,971             | 6,128         |  |
|     | (i) Other expenses                                                                                                                                                                                      | 1,313                                    | 972                | 1,642             | 2,285                        | 3,561             | 6,852         |  |
|     | Total Expenses                                                                                                                                                                                          | 7,477                                    | 5,597              | 13,209            | 13,074                       | 25,414            | 44,581        |  |
| 3   | Profit before exceptional items and tax (1-2)                                                                                                                                                           | 3,586                                    | 2,383              | 2,101             | 5,969                        | 2,297             | 6,579         |  |
| 4   | Exceptional Items                                                                                                                                                                                       | -                                        | -                  | -                 | <b>.</b>                     | -                 | -             |  |
| 5   | Profit before tax (3-4)                                                                                                                                                                                 | 3,586                                    | 2,383              | 2,101             | 5,969                        | 2,297             | 6,579         |  |
| 6   | Tax Expense                                                                                                                                                                                             |                                          |                    |                   |                              |                   |               |  |
|     | (a) Current Tax                                                                                                                                                                                         | 974                                      | 610                | 482               | 1,584                        | 717               | 1,963         |  |
|     | (b) Tax related to earlier years                                                                                                                                                                        |                                          |                    |                   |                              |                   | 46            |  |
|     | (c) Deferred Tax (net)                                                                                                                                                                                  | (43)                                     | 14                 | (25)              | (29)                         | (114)             | (329)         |  |
|     | Total tax expense                                                                                                                                                                                       | 931                                      | 624                | 457               | 1,555                        | 603               | 1,680         |  |
| 7   | Profit for the period (5-6)                                                                                                                                                                             | 2,655                                    | 1,759              | 1,644             | 4,414                        | 1,694             | 4,899         |  |
| 8   | Other Comprehensive Income (net of taxes)                                                                                                                                                               |                                          |                    |                   |                              |                   |               |  |
|     | (a) Items that will be reclassified to profit or loss                                                                                                                                                   | -                                        | -                  | -                 |                              | -                 |               |  |
|     | (b) Items that will not be reclassified to profit or loss                                                                                                                                               | (45)                                     | 2,576              | (956)             | 2,531                        | (1,010)           | (5,321)       |  |
|     | Total Other Comprehensive Income                                                                                                                                                                        | (45)                                     | 2,576              | (956)             | 2,531                        | (1,010)           | (5,321)       |  |
|     | <u>0</u>                                                                                                                                                                                                |                                          |                    |                   |                              |                   |               |  |
| 9   | Total comprehensive income for the period (7+8)                                                                                                                                                         | 2,610                                    | 4,335              | 688               | 6,945                        | 684               | (422)         |  |
| 10  | Paid-up Equity Share Capital (Face Value of Rs. 10/- each)                                                                                                                                              | 1,743                                    | 1,743              | 1,742             | 1,743                        | 1,742             | 1,743         |  |
| 11  | Other equity                                                                                                                                                                                            |                                          |                    |                   |                              |                   | 39,636        |  |
| 12  | Earnings Per Share (Face Value Rs. 10/- each): #                                                                                                                                                        |                                          |                    |                   |                              |                   |               |  |
|     | (a) Basic (Rs.)                                                                                                                                                                                         | 15.50                                    | 10.21              | 9.43              | 25.70                        | 9.72              | 28.20         |  |
|     | (b) Diluted (Rs.)                                                                                                                                                                                       | 15.40                                    | 10.15              | 9.43              | 25.52                        | 9.72              | 28.20         |  |