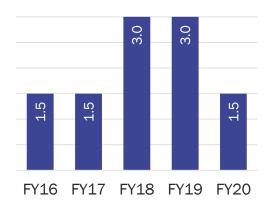

|     | Saregama India Limited<br>Registered Office: 33, Jessore Road, Dum Dum, Kolkata - 700 028<br>web: www.saregama.com, Email id: :0.sec@saregama.com, Phone no: 033-2551-2984<br>CIN:L22213WB1946PLC014346 |                                          |                    |                   |                              |                   |               |  |
|-----|---------------------------------------------------------------------------------------------------------------------------------------------------------------------------------------------------------|------------------------------------------|--------------------|-------------------|------------------------------|-------------------|---------------|--|
|     |                                                                                                                                                                                                         |                                          |                    |                   |                              |                   | (Rs in Lakhs) |  |
| _   | Statement of Unaudited Standalone Finance                                                                                                                                                               | ial Results for the Th<br>3 Months ended | 3 Months and Six N | 3 Months ended    | ember 2020<br>6 Months ended | 6 Months ended    | Year ended    |  |
| SL. | Particulars                                                                                                                                                                                             | 30 September 2020                        | 30 June 2020       | 30 September 2019 | 30 September 2020            | 30 September 2019 | 31 March 2020 |  |
| No. |                                                                                                                                                                                                         | (Unaudited)                              | (Unaudited)        | (Unaudited)       | (Unaudited)                  | (Unaudited)       | (Audited)     |  |
| 1   | Income                                                                                                                                                                                                  |                                          |                    |                   |                              |                   |               |  |
|     | (a) Revenue from operations                                                                                                                                                                             | 10,769                                   | 7,439              | 15,018            | 18,208                       | 27,101            | 50,011        |  |
|     | (b) Other income                                                                                                                                                                                        | 294                                      | 541                | 292               | 835                          | 610               | 1,149         |  |
|     | Total Income                                                                                                                                                                                            | 11,063                                   | 7,980              | 15,310            | 19,043                       | 27,711            | 51,160        |  |
| 2   | Expenses                                                                                                                                                                                                |                                          |                    |                   |                              |                   |               |  |
| *   |                                                                                                                                                                                                         | 149                                      | 23                 | 4,362             | 172                          | 6,779             | 9,979         |  |
|     | <ul> <li>(a) Contract manufacturing charges</li> <li>(b) Cost of production of films and television serials</li> </ul>                                                                                  | 1,232                                    | 179                | 1,837             | 1,411                        | 3,277             | 5,408         |  |
|     |                                                                                                                                                                                                         | 231                                      | 743                | (655)             | 974                          | (165)             | 337           |  |
|     |                                                                                                                                                                                                         | 1,451                                    | 1,436              | 1,156             | 2,887                        | 2,410             | 5,344         |  |
|     |                                                                                                                                                                                                         | 81                                       | 95                 | 201               | 176                          | 391               | 671           |  |
|     |                                                                                                                                                                                                         | 120                                      | 124                | 110               | 244                          | 223               | 445           |  |
|     | (f) Depreciation and amortisation expense                                                                                                                                                               | 1,376                                    | 696                | 3,008             | 2,072                        | 5,967             | 9,417         |  |
|     | (g) Advertisement and sales promotion                                                                                                                                                                   |                                          |                    |                   |                              |                   |               |  |
|     | (h) Royalty expense                                                                                                                                                                                     | 1,524                                    | 1,329              | 1,548             | 2,853                        | 2,971             | 6,128         |  |
|     | (i) Other expenses                                                                                                                                                                                      | 1,313                                    | 972                | 1,642             | 2,285                        | 3,561             | 6,852         |  |
|     | Total Expenses                                                                                                                                                                                          | 7,477                                    | 5,597              | 13,209            | 13,074                       | 25,414            | 44,581        |  |
| 3   | Profit before exceptional items and tax (1-2)                                                                                                                                                           | 3,586                                    | 2,383              | 2,101             | 5,969                        | 2,297             | 6,579         |  |
| 4   | Exceptional Items                                                                                                                                                                                       | -                                        | -                  | -                 | <b>.</b>                     | -                 | -             |  |
| 5   | Profit before tax (3-4)                                                                                                                                                                                 | 3,586                                    | 2,383              | 2,101             | 5,969                        | 2,297             | 6,579         |  |
| 6   | Tax Expense                                                                                                                                                                                             |                                          |                    |                   |                              |                   |               |  |
|     | (a) Current Tax                                                                                                                                                                                         | 974                                      | 610                | 482               | 1,584                        | 717               | 1,963         |  |
|     | (b) Tax related to earlier years                                                                                                                                                                        |                                          |                    |                   |                              |                   | 46            |  |
|     | (c) Deferred Tax (net)                                                                                                                                                                                  | (43)                                     | 14                 | (25)              | (29)                         | (114)             | (329)         |  |
|     | Total tax expense                                                                                                                                                                                       | 931                                      | 624                | 457               | 1,555                        | 603               | 1,680         |  |
| 7   | Profit for the period (5-6)                                                                                                                                                                             | 2,655                                    | 1,759              | 1,644             | 4,414                        | 1,694             | 4,899         |  |
| 8   | Other Comprehensive Income (net of taxes)                                                                                                                                                               |                                          |                    |                   |                              |                   |               |  |
|     | (a) Items that will be reclassified to profit or loss                                                                                                                                                   | -                                        | -                  | -                 |                              | -                 |               |  |
|     | (b) Items that will not be reclassified to profit or loss                                                                                                                                               | (45)                                     | 2,576              | (956)             | 2,531                        | (1,010)           | (5,321)       |  |
|     | Total Other Comprehensive Income                                                                                                                                                                        | (45)                                     | 2,576              | (956)             | 2,531                        | (1,010)           | (5,321)       |  |
|     | <u>0</u>                                                                                                                                                                                                |                                          |                    |                   |                              |                   |               |  |
| 9   | Total comprehensive income for the period (7+8)                                                                                                                                                         | 2,610                                    | 4,335              | 688               | 6,945                        | 684               | (422)         |  |
| 10  | Paid-up Equity Share Capital (Face Value of Rs. 10/- each)                                                                                                                                              | 1,743                                    | 1,743              | 1,742             | 1,743                        | 1,742             | 1,743         |  |
| 11  | Other equity                                                                                                                                                                                            |                                          |                    |                   |                              |                   | 39,636        |  |
| 12  | Earnings Per Share (Face Value Rs. 10/- each): #                                                                                                                                                        |                                          |                    |                   |                              |                   |               |  |
|     | (a) Basic (Rs.)                                                                                                                                                                                         | 15.50                                    | 10.21              | 9.43              | 25.70                        | 9.72              | 28.20         |  |
|     | (b) Diluted (Rs.)                                                                                                                                                                                       | 15.40                                    | 10.15              | 9.43              | 25.52                        | 9.72              | 28.20         |  |