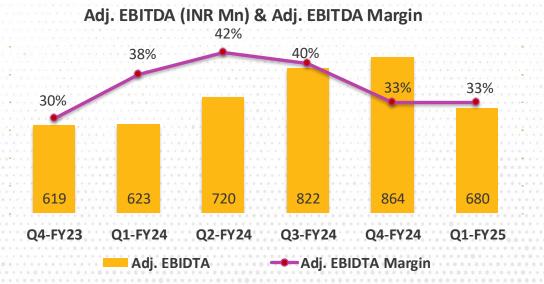

| 465     | 634     | (27)%        | 122     | 281%         |
| • Events                                          | 10      | 9       | 11%          | 20      | (50)%        |
| Revenue from Operations                           | 2,053   | 2,631   | (22)%        | 1,633   | 26%          |
| Adjusted EBIDTA (EBIDTA excluding Content Charge) | 680     | 864     | (21)%        | 623     | 9%           |

**Content Charge** include the following charges related to the new content during the year:

1) Amount amortised in case of Royalty based deals 2) Amount amortised against the one-time fee paid in case of Outright purchase-based deals 3) Marketing of new content 4) Content charge does not include any royalty paid post recoupment of the Minimum Guarantee amount.





# ADJUSTED EBIDTA TO PAT

| Particulars (INR Mn)             | Q1 FY25 | Q4 FY24 | Q-o-Q<br>Growth | Q1 FY24 | Y-o-Y<br>Growth | FY 24 |
|----------------------------------|---------|---------|-----------------|---------|-----------------|-------|
| Revenue from Operations (A)      | 2,053   | 2,631   | (22)%           | 1,633   | 26%             | 8,030 |
| Total Expenses (B)               | 1,373   | 1,767   | (22)%           | 1,010   | 36%             | 5,001 |
| Adjusted EBIDTA (C= A-B)         | 680     | 864     | (21)%           | 623     | 9%              | 3,029 |
| Adjusted EBIDTA Margin (%)       | 33%     | 33%     |                 | 38%     |                 | 38%   |
| Content Charging Cost (D)        | 270     | 250     | 8%              | 183     | 48%             | 864