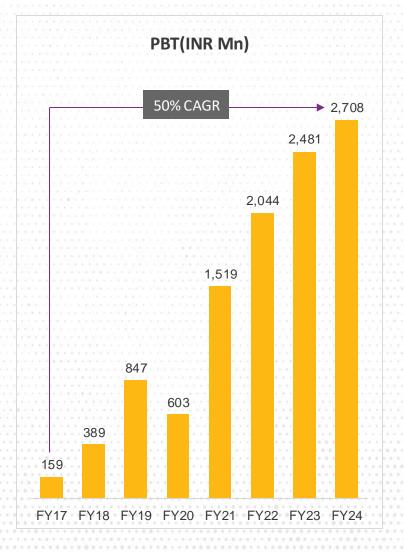

#### **RPSG** group: Growth trajectory

### **FINANCIAL SUMMARY**

| Particulars (INR Mn)          | FY24  | FY23* | Y-o-Y Growth | FY22  |
|-------------------------------|-------|-------|--------------|-------|
| Revenue from Operations (A)   | 8,030 | 7,366 | 9%           | 5,806 |
| Total Expenses (B)            | 5,001 | 4,654 | 7%           | 3,576 |
| Adjusted EBIDTA (C= A-B)      | 3.029 | 2,712 | 12%          | 2,230 |
| Adjusted EBIDTA Margin (%)    | 38%   | 37%   |              | 38%   |
| Content Charge (D)            | 864   | 679   | 27%          | 463   |
| Depreciation (F)              | 62    | 31    | 100%         | 27    |
| Finance Cost (G)              | 32    | 57    | (44)%        | 45    |
| Other Income (H)              | 637   | 536   | 19%          | 349   |
| PBT (E-F-G+H)                 | 2,708 | 2,481 | 9%           | 2,044 |
| Tax                           | 732   | 630   | 16%          | 518   |
| PAT                           | 1,976 | 1,851 | 7%           | 1,526 |
| PAT Margin (%)                | 25%   | 25%   |              | 26%   |
| Diluted EPS (Face value Re.1) | 10.27 | 9.63  |              | 8.42  |