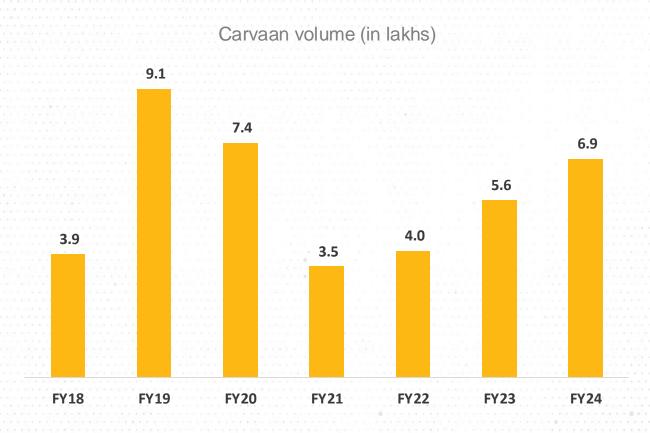

#### **MUSIC: RETAIL**

Moving from Volume growth to Margin growth
Transitioning from physical stores to e-commerce
& Modern Trade Brands