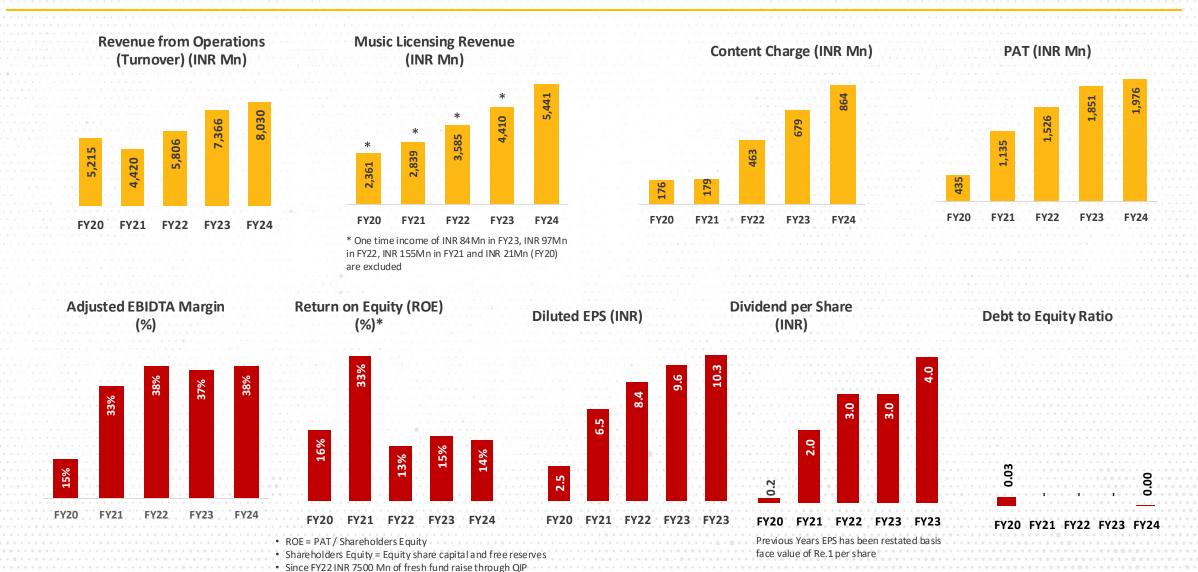

### **FINANCIAL SUMMARY**

| Particulars (INR Mn)          | FY24  | FY23* | Y-o-Y Growth | FY22  |
|-------------------------------|-------|-------|--------------|-------|
| Revenue from Operations (A)   | 8,030 | 7,366 | 9%           | 5,806 |
| Total Expenses (B)            | 5,001 | 4,654 | 7%           | 3,576 |
| Adjusted EBIDTA (C= A-B)      | 3.029 | 2,712 | 12%          | 2,230 |
| Adjusted EBIDTA Margin (%)    | 38%   | 37%   |              | 38%   |
| Content Charge (D)            | 864   | 679   | 27%          | 463   |
| Depreciation (F)              | 62    | 31    | 100%         | 27    |
| Finance Cost (G)              | 32    | 57    | (44)%        | 45    |
| Other Income (H)              | 637   | 536   | 19%          | 349   |
| PBT (E-F-G+H)                 | 2,708 | 2,481 | 9%           | 2,044 |
| Tax                           | 732   | 630   | 16%          | 518   |
| PAT                           | 1,976 | 1,851 | 7%           | 1,526 |
| PAT Margin (%)                | 25%   | 25%   |              | 26%   |
| Diluted EPS (Face value Re.1) | 10.27 | 9.63  |              | 8.42  |

**Content Charge** include the following charges related to the new content during the year:

<sup>1)</sup> Amount amortised in case of Royalty based deals 2) Amount amortised against the one-time fee paid in case of Outright purchase-based deals 3) Marketing of new 4) Content charge does not include royalty paid post-Minimum Guarantee amount recouped