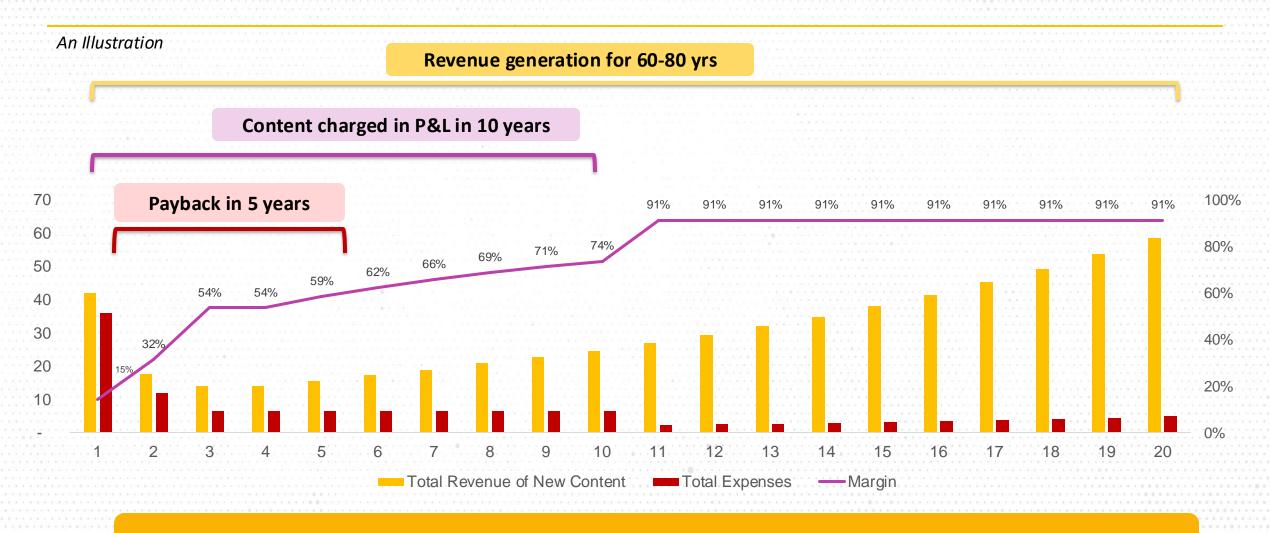

#### **NEW MUSIC**

- ~1000CR Investment over next 3 yrs
- 4-5yr payback / ~26% IRR
- 60-80 yrs of useful life
- 10 yrs of amortization period

#### **NEW CONTENT INVESTMENT: P&L IMPACT**

New Music generates IRR of ~26%. Once the cost is fully charged off, the margins move up to ~90%

Total Expenses include marketing expense, amortization of content cost and royalty post recovery of cost+ hurdle rate