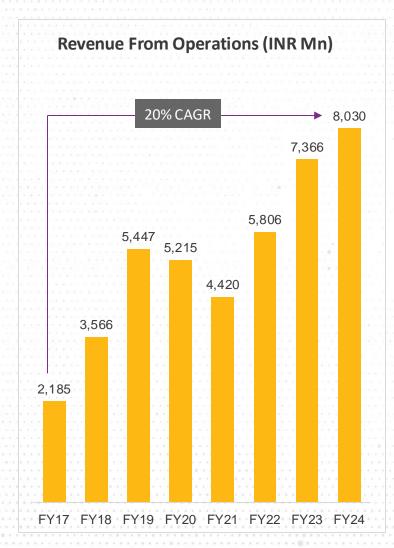

#### **RPSG** group: Growth trajectory

### **FINANCIAL SUMMARY**

| Particulars (INR Mn)          | FY24  | FY23* | Y-o-Y Growth | FY22  |
|-------------------------------|-------|-------|--------------|-------|
| Revenue from Operations (A)   | 8,030 | 7,366 | 9%           | 5,806 |
| Total Expenses (B)            | 5,001 | 4,654 | 7%           | 3,576 |
| Adjusted EBIDTA (C= A-B)      | 3.029 | 2,712 | 12%          | 2,230 |
| Adjusted EBIDTA Margin (%)    | 38%   | 37%   |              | 38%   |
| Content Charge (D)            | 864   | 679   | 27%          | 463   |
| Depreciation (F)              | 62    | 31    | 100%         | 27    |
| Finance Cost (G)              | 32    | 57    | (44)%        | 45    |
| Other Income (H)              | 637   | 536   | 19%          | 349   |
| PBT (E-F-G+H)                 | 2,708 | 2,481 | 9%           | 2,044 |
| Tax                           | 732   | 630   | 16%          | 518   |
| PAT                           | 1,976 | 1,851 | 7%           | 1,526 |
| PAT Margin (%)                | 25%   | 25%   |              | 26%   |
| Diluted EPS (Face value Re.1) | 10.27 | 9.63  |              | 8.42  |