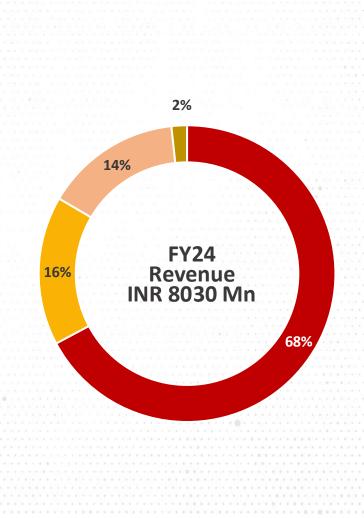

### **SEGMENTAL GROWTH**

A. Music - Licensing + Artist Management

C. Music - Retail

D. Events

B. Video - Films, TV and Digital Content

### **FINANCIAL SUMMARY**

| Particulars (INR Mn)          | FY24  | FY23* | Y-o-Y Growth | FY22  |
|-------------------------------|-------|-------|--------------|-------|
| Revenue from Operations (A)   | 8,030 | 7,366 | 9%           | 5,806 |
| Total Expenses (B)            | 5,001 | 4,654 | 7%           | 3,576 |
| Adjusted EBIDTA (C= A-B)      | 3.029 | 2,712 | 12%          | 2,230 |
| Adjusted EBIDTA Margin (%)    | 38%   | 37%   |              | 38%   |
| Content Charge (D)            | 864   | 679   | 27%          | 463   |
| Depreciation (F)              | 62    | 31    | 100%         | 27    |
| Finance Cost (G)              | 32    | 57    | (44)%        | 45    |
| Other Income (H)              | 637   | 536   | 19%          | 349   |
| PBT (E-F-G+H)                 | 2,708 | 2,481 | 9%           | 2,044 |
| Tax                           | 732   | 630   | 16%          | 518   |
| PAT                           | 1,976 | 1,851 | 7%           | 1,526 |
| PAT Margin (%)                | 25%   | 25%   |              | 26%   |
| Diluted EPS (Face value Re.1) | 10.27 | 9.63  |              | 8.42  |