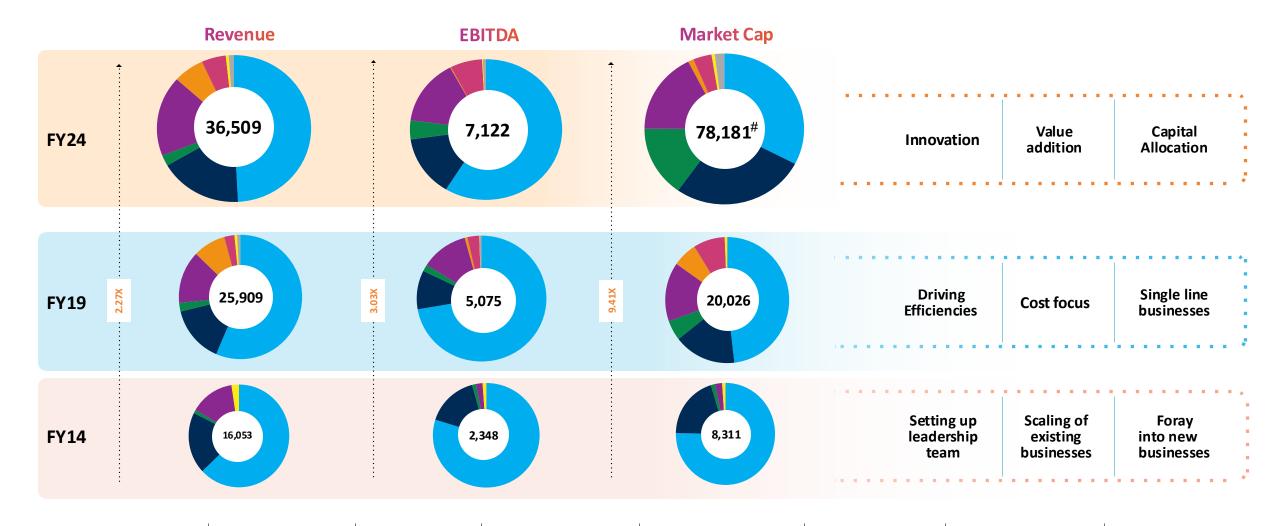

I'm happy to say this focus has paidoff – in revenue growth, in profit growth and in valuations – all of which have grown exponentially.

**Dr. Sanjiv Goenka Chairman**RP-Sanjiv Goenka Group

#### **RPSG** group: Growth trajectory