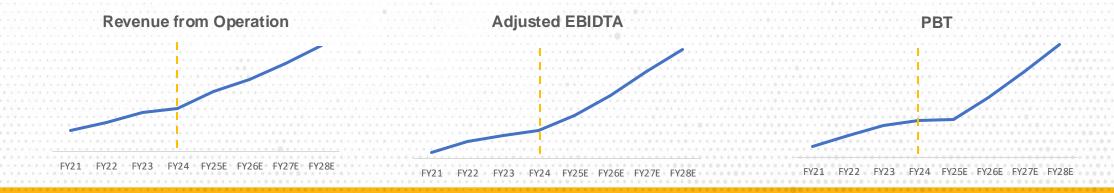

venue earned from syndicating published content on 3<sup>rd</sup> party platforms.



# OTHER SEGMENTS



#### **MUSIC: RETAIL**



Moving from Volume growth to Margin growth
Transitioning from physical stores to e-commerce
& Modern Trade Brands



#### LIVE EVENTS

#### **STRATEGY**

Artiste Concerts: Low Risk | Low Margin | High IRR

- Successfully debuted with a world tour by Diljit Dosanjh, spanning across 30 concerts in India, USA, Canada, Australia and New Zealand
- Shows with Divine & Satinder Sartaj
- Also helps build artist relationships

IP Shows: High Risk | Long Gestation | Higher Margins

- Stage adaptations with Bollywood classics like Disco Dancer
- Retro Music Shows ala Zeenat Aman
- NRI markets driven focus



# GUIDANCE FOR NEXT 3 YEARS



#### **NEXT 3 YEARS (FY28)**







### **FINANCIAL SUMMARY**

| Particulars (INR Mn)          | FY24  | FY23* | Y-o-Y Growth | FY22  |
|-------------------------------|-------|-------|--------------|-------|
| Revenue from Operations (A)   | 8,030 | 7,366 | 9%           | 5,806 |
| Total Expenses (B)            | 5,001 | 4,654 | 7%           | 3,576 |
| Adjusted EBIDTA (C= A-B)      | 3.029 | 2,712 | 12%          | 2,230 |
| Adjusted EBIDTA Margin (%)    | 38%   | 37%   |              | 38%   |
| Content Charge (D)            | 864   | 679   | 27%          | 463   |
| Depreciation (F)              | 62    | 31    | 100%         | 27    |
| Finance Cost (G)              | 32    | 57    | (44)%        | 45    |
| Other Income (H)              | 637   | 536   | 19%          | 349   |
| PBT (E-F-G+H)                 | 2,708