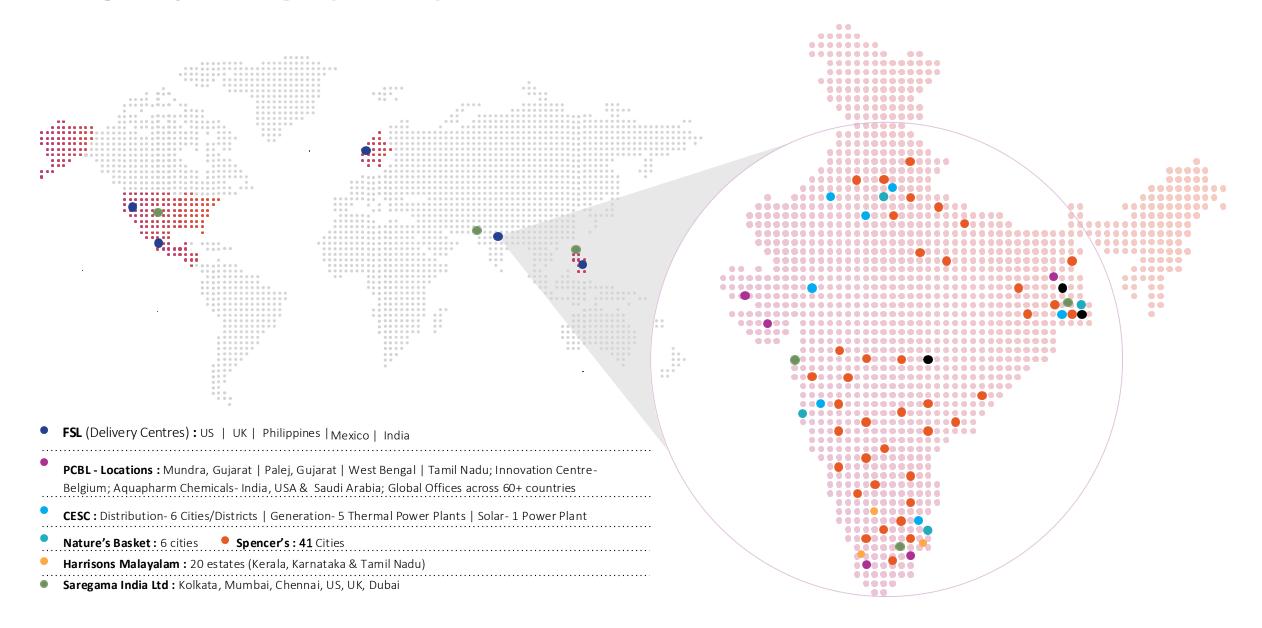

### RPSG group: Building a diversified conglomerate

- Presence in 60+ countries
- 100+ offices worldwide

### **RPSG** group: Geographical presence