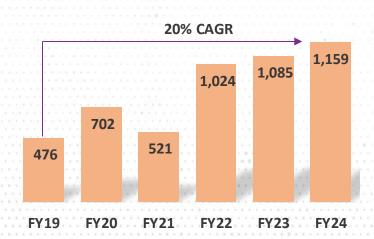

#### **SAREGAMA - KEY FINANCIAL METRICS**

### **FINANCIAL SUMMARY**

| Particulars (INR Mn)          | FY24  | FY23* | Y-o-Y Growth | FY22  |
|-------------------------------|-------|-------|--------------|-------|
| Revenue from Operations (A)   | 8,030 | 7,366 | 9%           | 5,806 |
| Total Expenses (B)            | 5,001 | 4,654 | 7%           | 3,576 |
| Adjusted EBIDTA (C= A-B)      | 3.029 | 2,712 | 12%          | 2,230 |
| Adjusted EBIDTA Margin (%)    | 38%   | 37%   |              | 38%   |
| Content Charge (D)            | 864   | 679   | 27%          | 463   |
| Depreciation (F)              | 62    | 31    | 100%         | 27    |
| Finance Cost (G)              | 32    | 57    | (44)%        | 45    |
| Other Income (H)              | 637   | 536   | 19%          | 349   |
| PBT (E-F-G+H)                 | 2,708 | 2,481 | 9%           | 2,044 |
| Tax                           | 732   | 630   | 16%          | 518   |
| PAT                           | 1,976 | 1,851 | 7%           | 1,526 |
| PAT Margin (%)                | 25%   | 25%   |              | 26%   |
| Diluted EPS (Face value Re.1) | 10.27 | 9.63  |              | 8.42  |