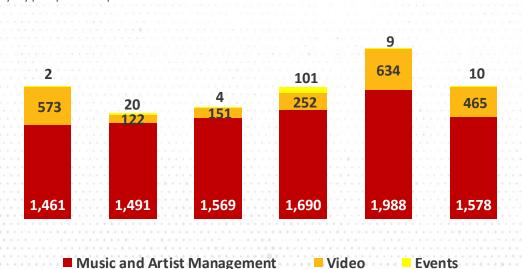

### **SEGMENTAL GROWTH**

A. Music - Licensing + Artist Management

C. Music - Retail

D. Events

B. Video - Films, TV and Digital Content