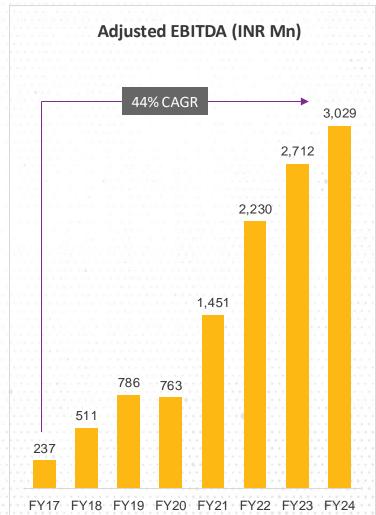

#### **RPSG** group: Growth trajectory

### **FINANCIAL SUMMARY**

| Particulars (INR Mn)          | FY24  | FY23* | Y-o-Y Growth | FY22  |
|-------------------------------|-------|-------|--------------|-------|
| Revenue from Operations (A)   | 8,030 | 7,366 | 9%           | 5,806 |
| Total Expenses (B)            | 5,001 | 4,654 | 7%           | 3,576 |
| Adjusted EBIDTA (C= A-B)      | 3.029 | 2,712 | 12%          | 2,230 |
| Adjusted EBIDTA Margin (%)    | 38%   | 37%   |              | 38%   |
| Content Charge (D)            | 864   | 679   | 27%          | 463   |
| Depreciation (F)              | 62    | 31    | 100%         | 27    |
| Finance Cost (G)              | 32    | 57    | (44)%        | 45    |
| Other Income (H)              | 637   | 536   | 19%          | 349   |
| PBT (E-F-G+H)                 | 2,708 | 2,481 | 9%           | 2,044 |
| Tax                           | 732   | 630   | 16%          | 518   |
| PAT                           | 1,976 | 1,851 | 7%           | 1,526 |
| PAT Margin (%)                | 25%   | 25%   |              | 26%   |
| Diluted EPS (Face value Re.1) | 10.27 | 9.63  |              | 8.42  |