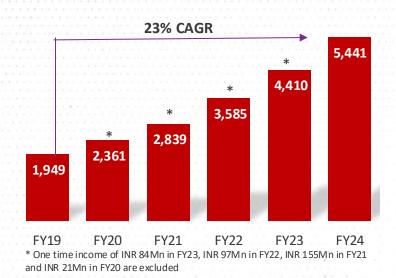

#### **SAREGAMA - KEY FINANCIAL METRICS**

### **FINANCIAL SUMMARY**

| Particulars (INR Mn)          | FY24  | FY23* | Y-o-Y Growth | FY22  |
|-------------------------------|-------|-------|--------------|-------|
| Revenue from Operations (A)   | 8,030 | 7,366 | 9%           | 5,806 |
| Total Expenses (B)            | 5,001 | 4,654 | 7%           | 3,576 |
| Adjusted EBIDTA (C= A-B)      | 3.029 | 2,712 | 12%          | 2,230 |
| Adjusted EBIDTA Margin (%)    | 38%   | 37%   |              | 38%   |
| Content Charge (D)            | 864   | 679   | 27%          | 463   |
| Depreciation (F)              | 62    | 31    | 100%         | 27    |
| Finance Cost (G)              | 32    | 57    | (44)%        | 45    |
| Other Income (H)              | 637   | 536   | 19%          | 349   |
| PBT (E-F-G+H)                 | 2,708 | 2,481 | 9%           | 2,044 |
| Tax                           | 732   | 630   | 16%          | 518   |
| PAT                           | 1,976 | 1,851 | 7%           | 1,526 |
| PAT Margin (%)                | 25%   | 25%   |              | 26%   |
| Diluted EPS (Face value Re.1) | 10.27 | 9.63  |              | 8.42  |