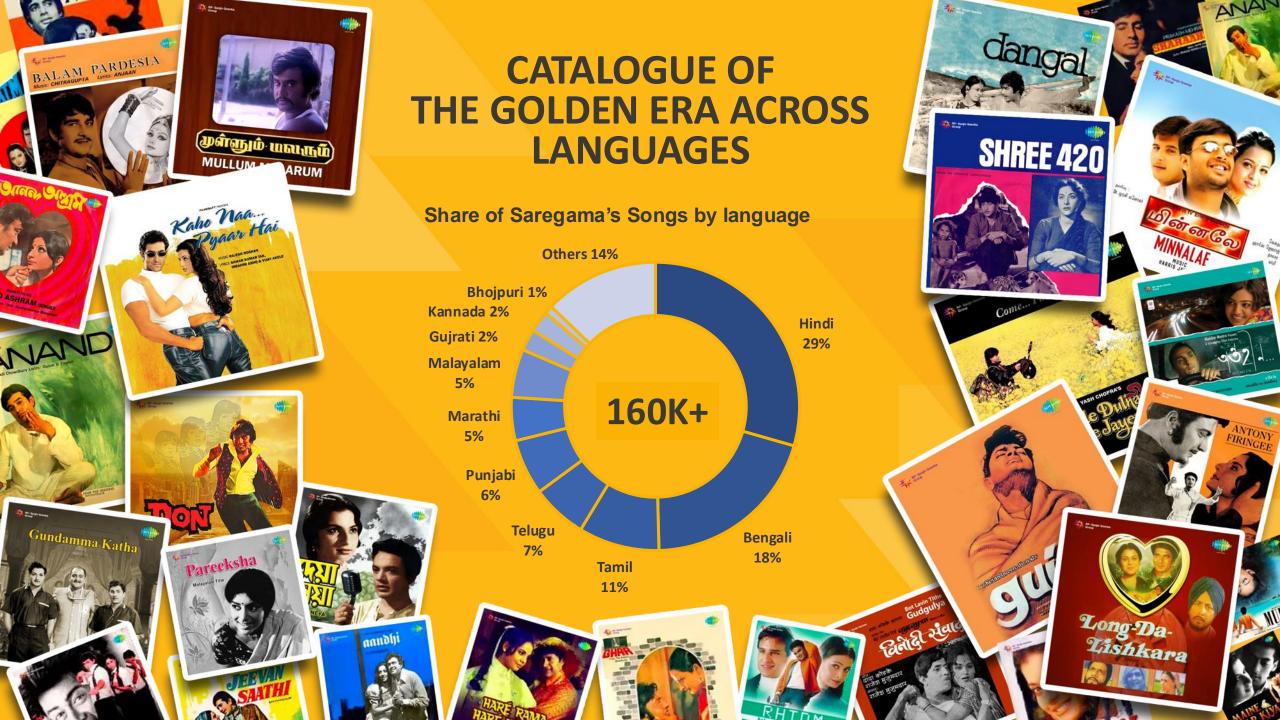

160k+ Songs | 70+ Films I 45+ Digital Series | 6k+ hrs of TV Series | Advantage Saregama

#### **CATALOGUE**

- 160K+ Songs
- Originals / Derivatives
- 10-12% annual growth
- 75-80% margin