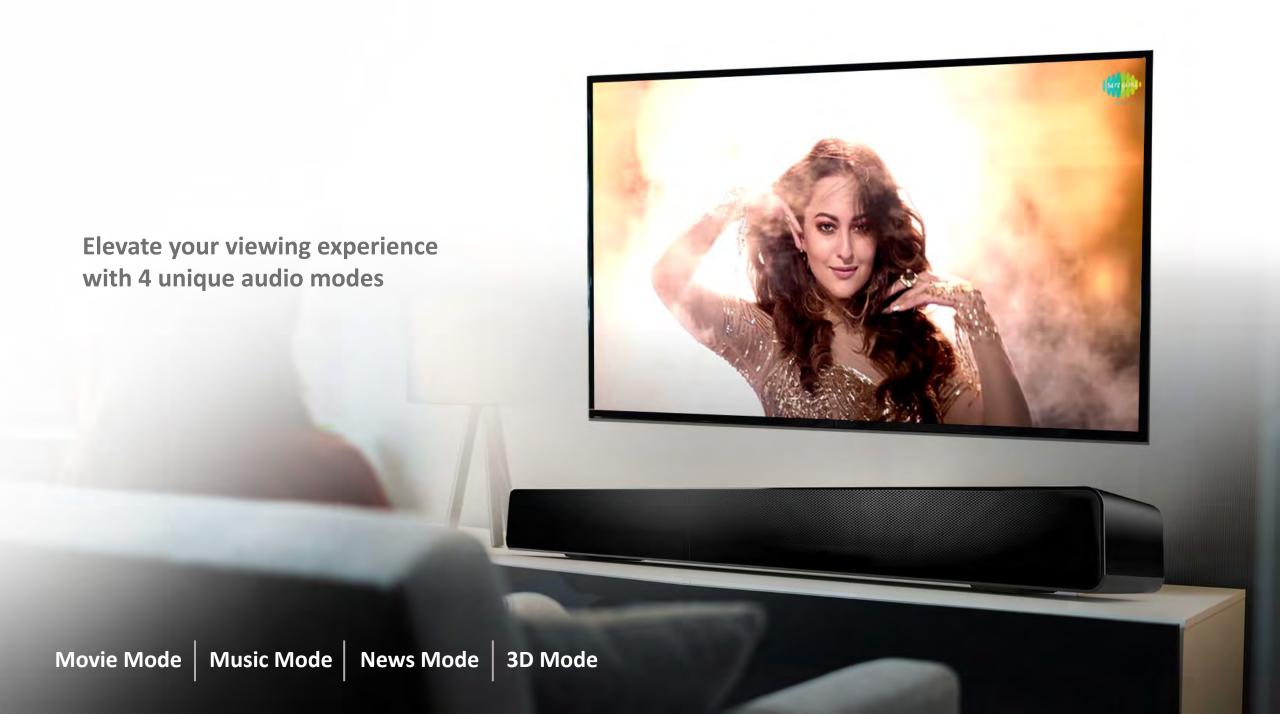

# Easy connectivity at your finger tips

Enriching TV viewing experience like never before

Slim and elegant design that perfectly complements your TV

**120W** total power output with Carvaan Signature Sound