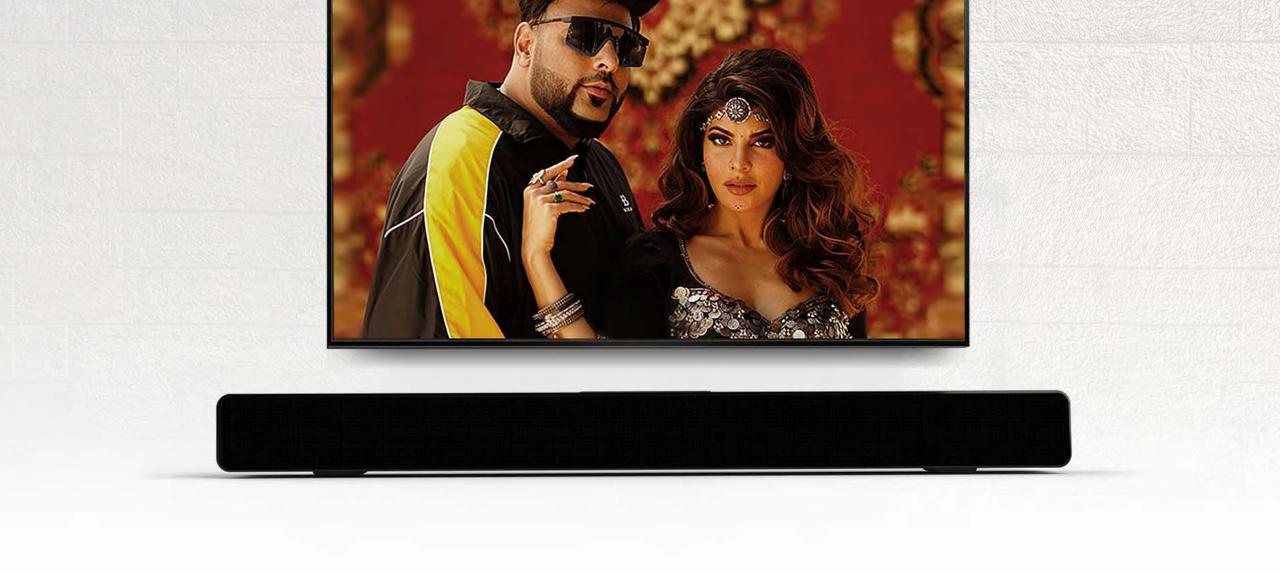

# Easy connectivity at your finger tips

Enriching TV viewing experience like never before

Slim and elegant design that perfectly complements your TV

**120W** total power output with Carvaan Signature Sound