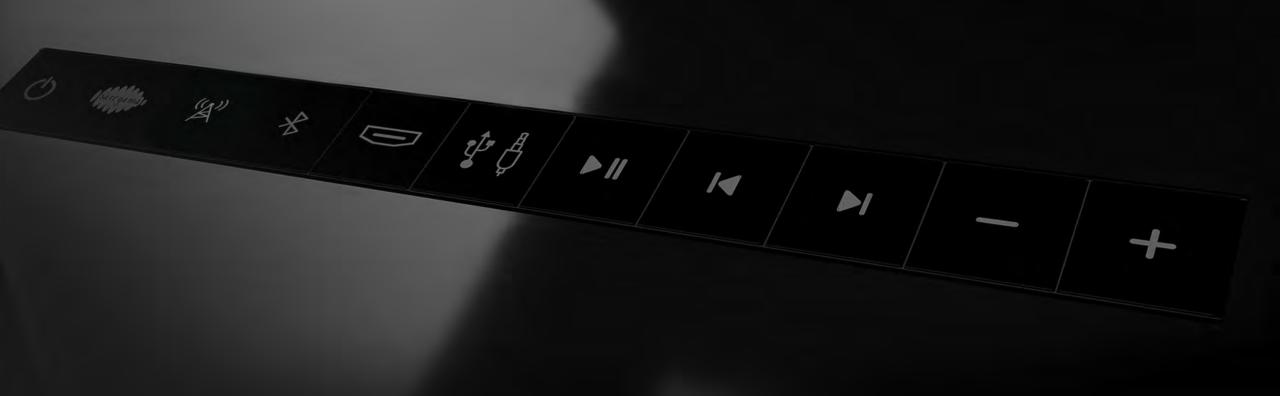

# Easy connectivity at your finger tips

Enriching TV viewing experience like never before

Slim and elegant design that perfectly complements your TV

**120W** total power output with Carvaan Signature Sound