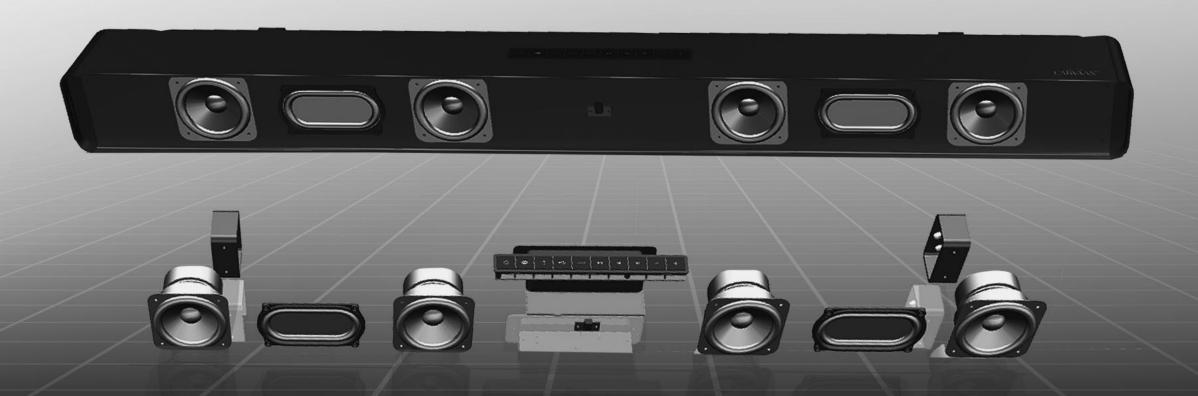

## **Speakers**

2.1 Channel Stereo

4 x 2.5 inches Musicbar drivers

1 x 6.5 inches Subwoofer driver

Signal to Noise ratio: 94dB