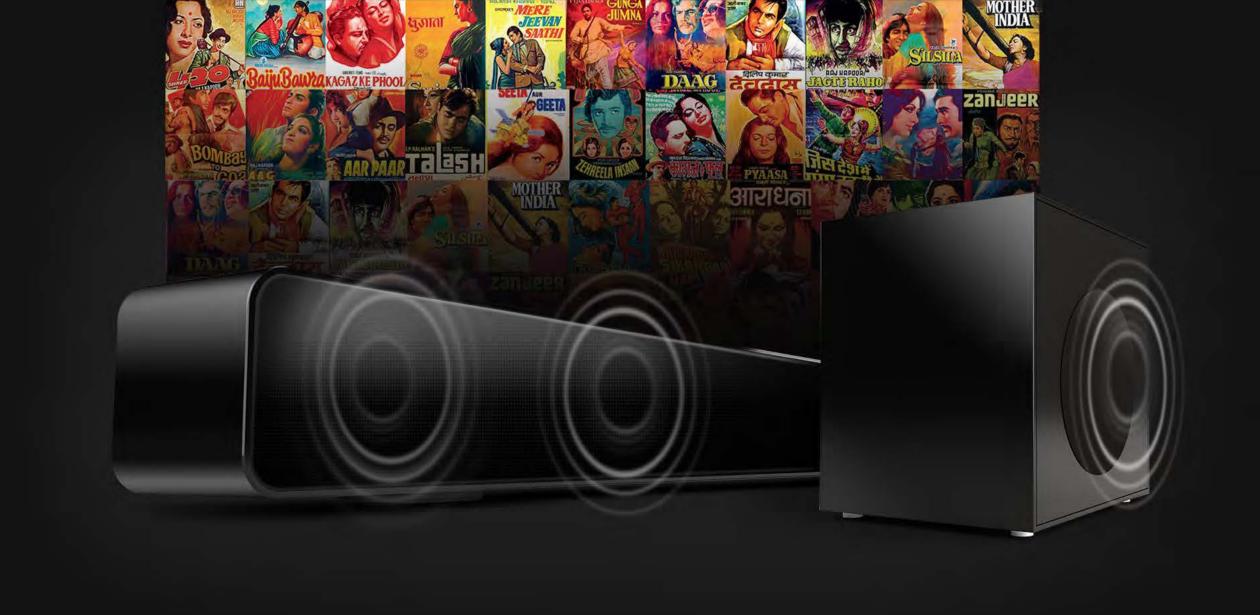

# MORE THAN A SOUNDBAR

CARRY

**Comes Pre-loaded with 500 Evergreen Hindi Songs** 

First ever Soundbar with built-in FM

4 x 15W speakers
A true cinematic sound experience

Massive 6.5 inches Subwoofer driver with 70W output for enhanced deep bass

# Easy connectivity at your finger tips

Enriching TV viewing experience like never before

Slim and elegant design that perfectly complements your TV

**120W** total power output with Carvaan Signature Sound