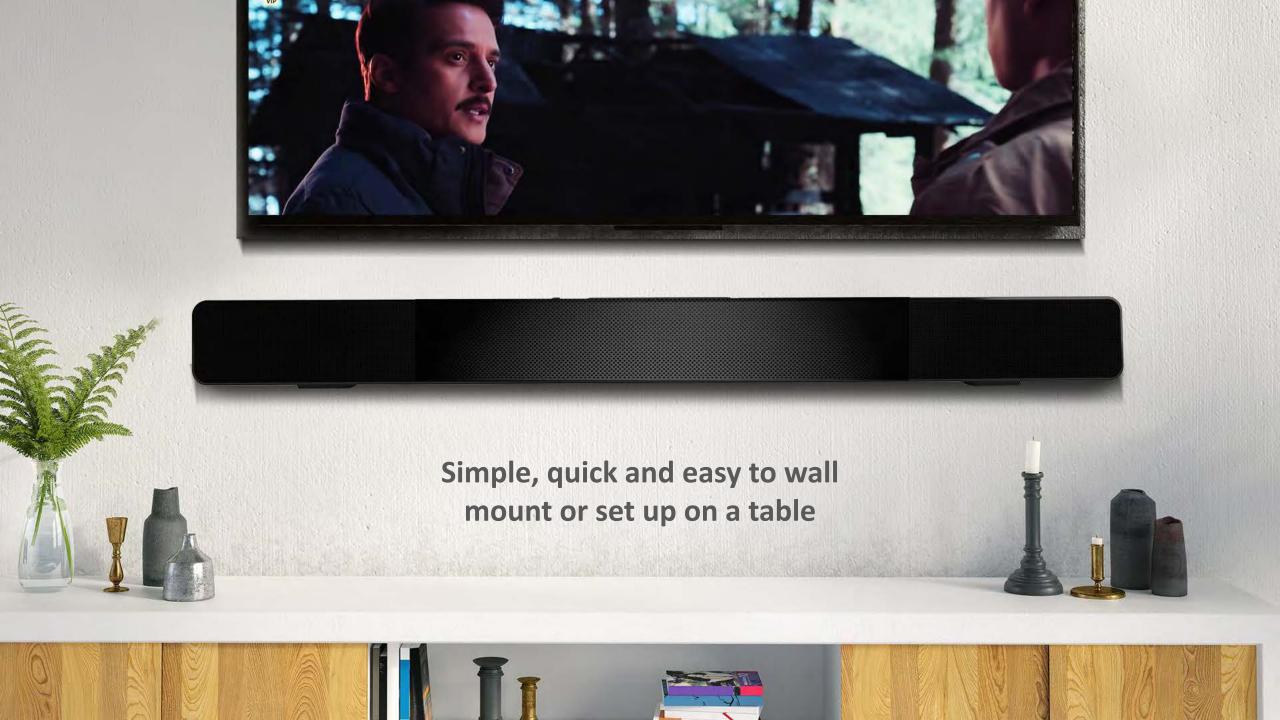

# Easy connectivity at your finger tips

Enriching TV viewing experience like never before

Slim and elegant design that perfectly complements your TV

**120W** total power output with Carvaan Signature Sound