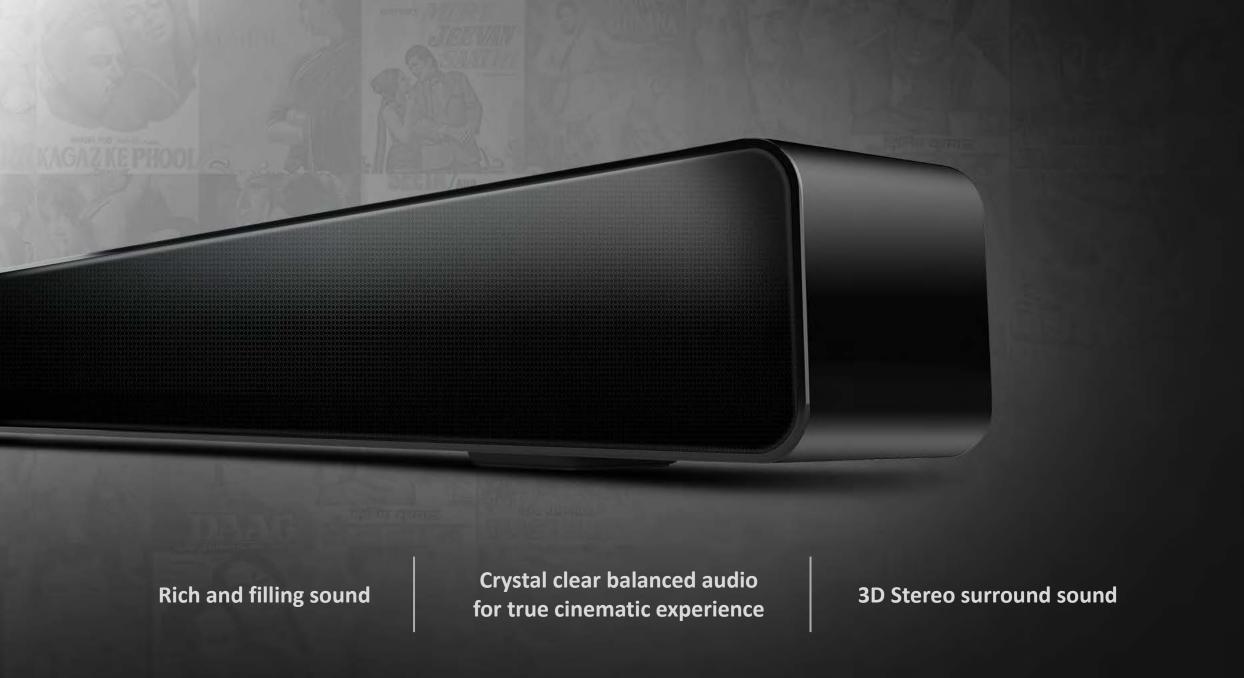

# MORE THAN A SOUNDBAR

CARRY

**Comes Pre-loaded with 500 Evergreen Hindi Songs** 

First ever Soundbar with built-in FM

4 x 15W speakers
A true cinematic sound experience

Massive 6.5 inches Subwoofer driver with 70W output for enhanced deep bass