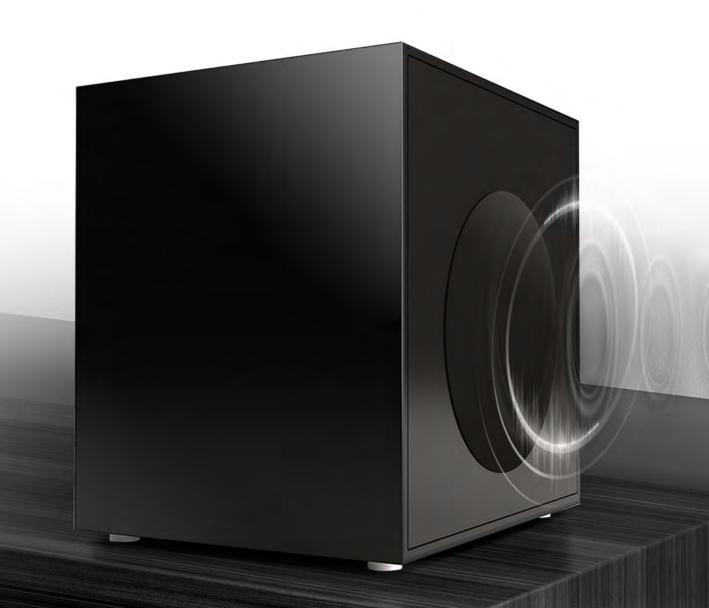

# MORE THAN A SOUNDBAR

CARRY

**Comes Pre-loaded with 500 Evergreen Hindi Songs** 

First ever Soundbar with built-in FM

4 x 15W speakers
A true cinematic sound experience

Massive 6.5 inches Subwoofer driver with 70W output for enhanced deep bass

Impedance: 8 Ohm

The Subwoofer also comes with a unique 'Rat Mesh Protection'