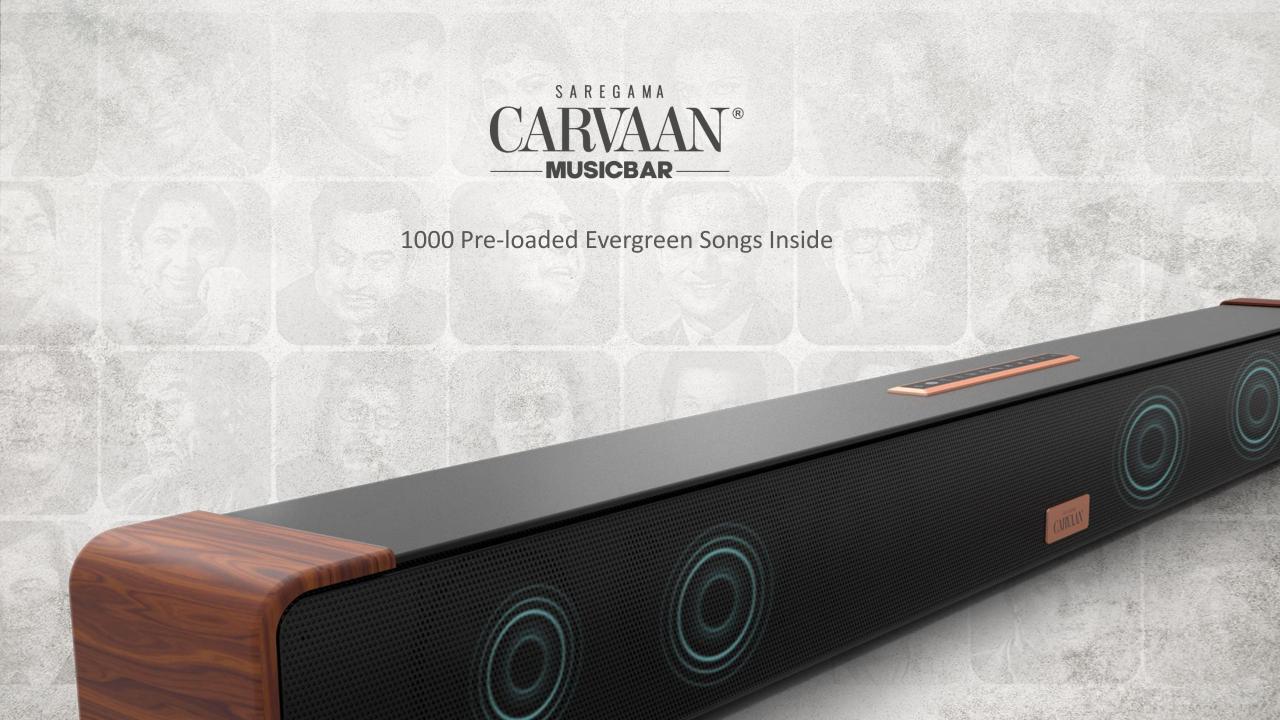

#### **Dimensions**

Musicbar: (L) 890 mm x (H) 86 mm x (D) 85mm Subwoofer: (L) 298mm x (H) 311mm x (D) 248mm