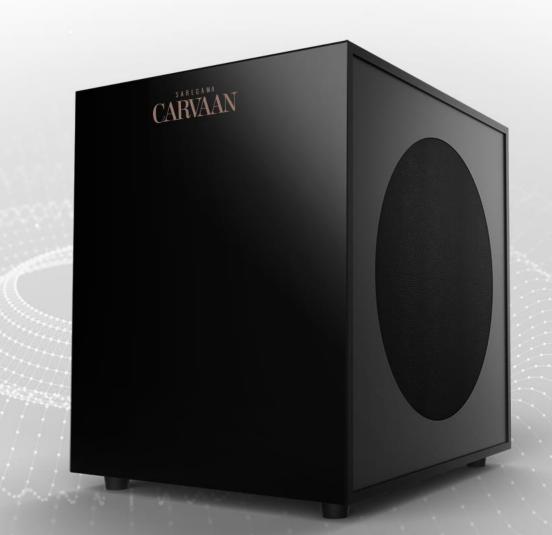

The Subwoofer also comes with a unique "Rat Mesh Protection"

#### **Dimensions**

Musicbar: (L) 890 mm x (H) 86 mm x (D) 85mm Subwoofer: (L) 298mm x (H) 311mm x (D) 248mm

## Weight

Musicbar: 1.6 Kgs Subwoofer: 4.92 Kgs