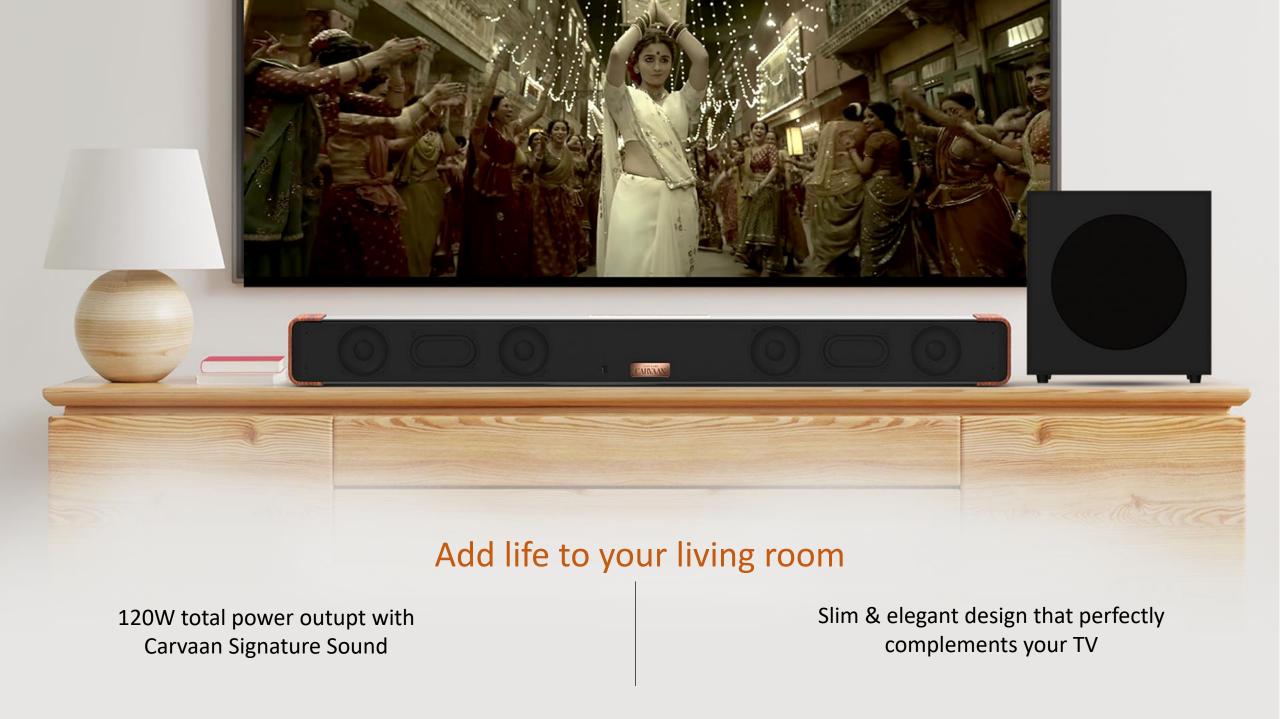

### **Speakers**

2.1 Channel Stereo4 x 2.5 inches Musicbar drivers1 x 6.5 inches Subwoofer driverSignal to Noise ratio: 94db