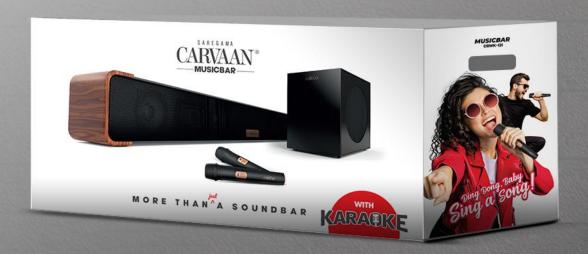

# **SING ALONG YOUR FAVOURITE SONGS**

ANY KARAOKE TRACK. ANY SOURCE.

Sing your heart out

2 wireless mics

3 Karaoke sound modes

Massive 6.5 inches Subwoofer driver with 70W output for enhanced deep bass

Impedance: 8 Ohm

#### In the Box

CBWK121: Soundbar, Subwoofer, Power Adapter, HDMI & Aux Cable, Remote, User Manual, Song Booklet, Installation Kit & Guide, Mic (2N)