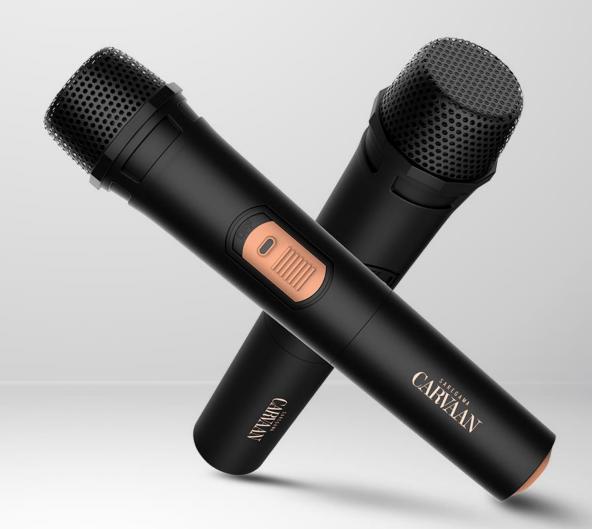

# **SING ALONG YOUR FAVOURITE SONGS**

ANY KARAOKE TRACK. ANY SOURCE.

Sing your heart out

2 wireless mics

3 Karaoke sound modes

Massive 6.5 inches Subwoofer driver with 70W output for enhanced deep bass

Impedance: 8 Ohm

#### In the Box

CBWK121: Soundbar, Subwoofer, Power Adapter, HDMI & Aux Cable, Remote, User Manual, Song Booklet, Installation Kit & Guide, Mic (2N)