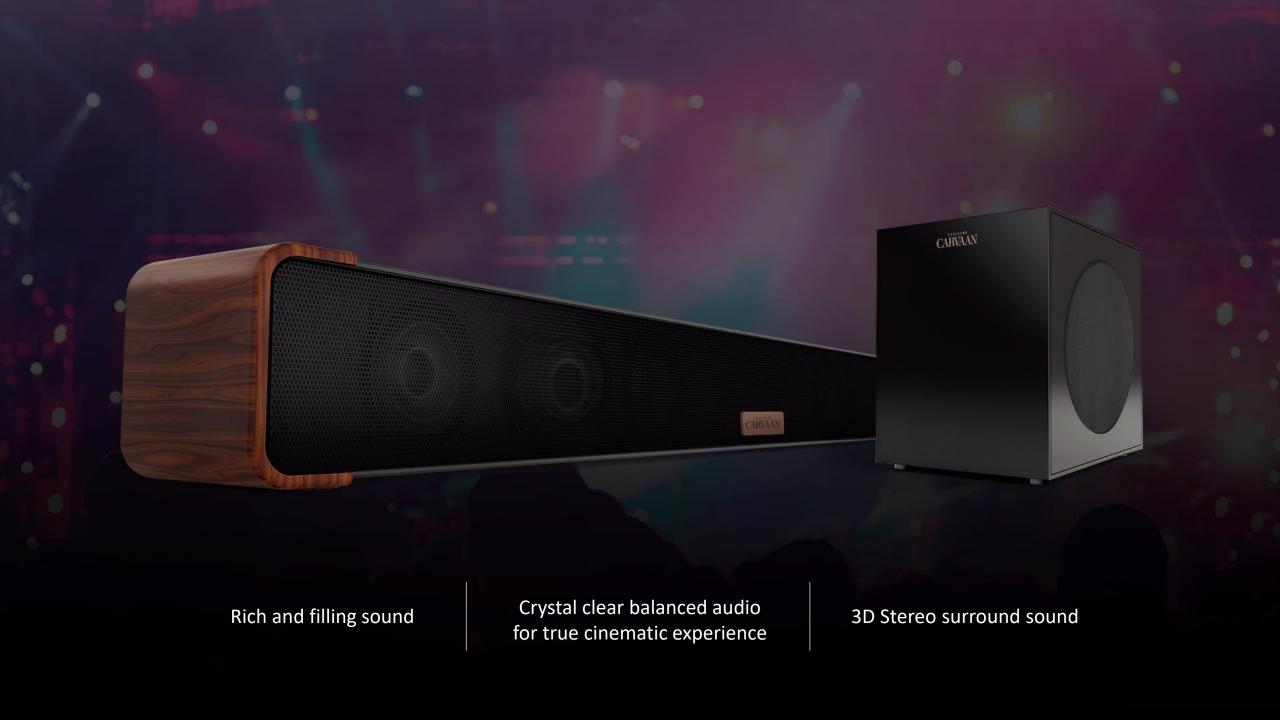

### **Speakers**

2.1 Channel Stereo4 x 2.5 inches Musicbar drivers1 x 6.5 inches Subwoofer driverSignal to Noise ratio: 94db