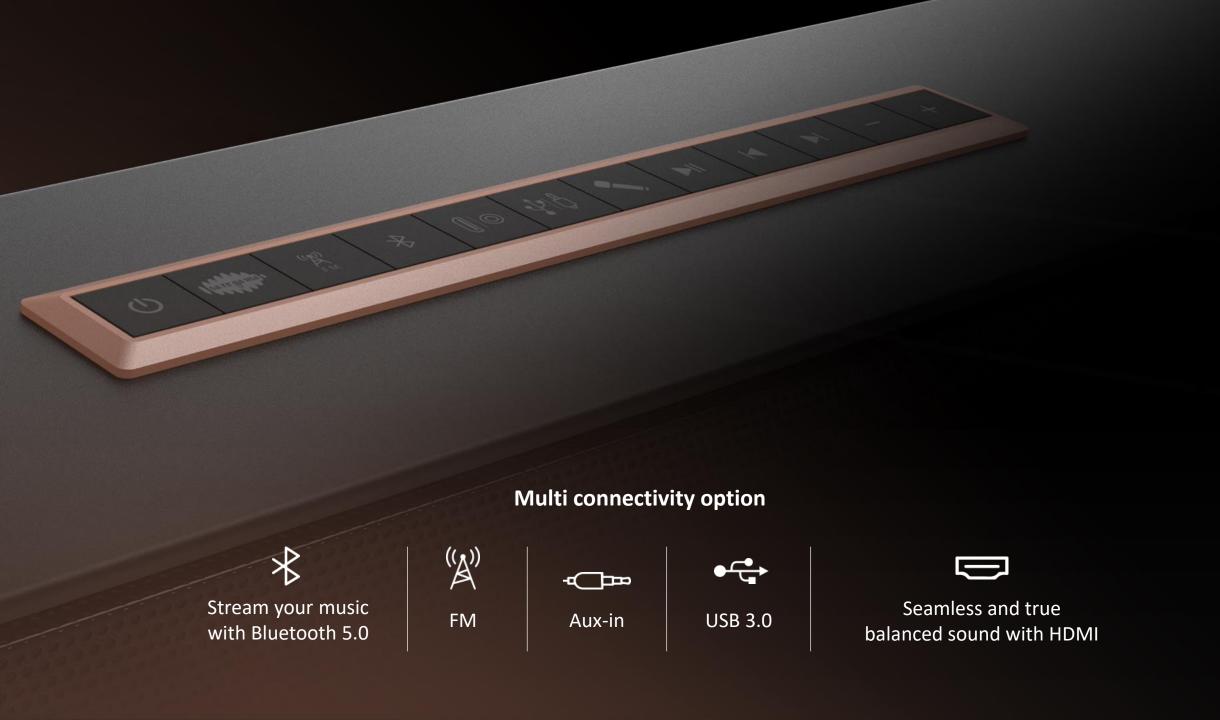

### **Speakers**

2.1 Channel Stereo4 x 2.5 inches Musicbar drivers1 x 6.5 inches Subwoofer driverSignal to Noise ratio: 94db