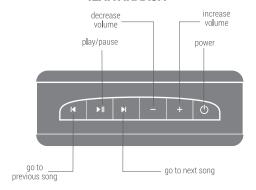

# CARVAAN® — mini —

# **USER MANUAL**

ILAIYARAAJA இளையராஜா

# TOP VIEW: BUTTONS ON CARVAAN MINI ILAIYARAAJA



## LEFT SIDE VIEW: MODES ON CARVAAN MINI ILAIYARAAJA



To choose a mode, press the corresponding mode button on the unit

#### **SAREGAMA**

301 pre-loaded superhit llaiyaraaja songs, this is the default mode on first power on/reset

Press 'Next/Previous' button for 3/4 seconds to move 10 songs Forward/Backward

#### FM/AM\*

Listen to local FM/ AM stations.

To tune to FM, press FM/AM mode button

To tune to AM, press FM/AM mode button again

To tune to AM from any other mode, press FM/AM mode button twice FM reception varies across locations and Carvaan models.

\*AM station will play as per broadcast timings

To auto tune FM/AM stations, follow the steps:

Step 1: Press play/pause button for 5 seconds

Step 2: Searching for all FM/AM signals will start. You will hear a searching soun