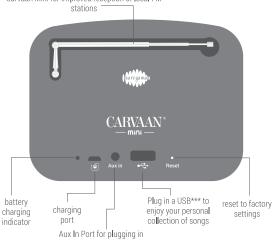

# **BACK VIEW: PORTS ON CARVAAN MINI** ΙΙ ΔΙΥΔΡΑΔ.ΙΔ

Pull out the antenna from the back panel of Carvaan Mini for improved reception of local FM

Micro USB to USB charging cable Frequency: 50 Hz for input and 5V 1A for output

Full battery charge time 1-2 hours

Battery usage: Approximately 3-4 hours once the battery is fully charged