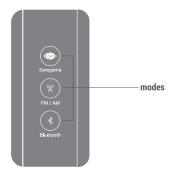

## LEFT SIDE VIEW: MODES ON CARVAAN MINI ILAIYARAAJA

To choose a mode, press the corresponding mode button on the unit

#### **SAREGAMA**

301 pre-loaded superhit llaiyaraaja songs, this is the default mode on first power on/reset

Press 'Next/Previous' button for 3/4 seconds to move 10 songs Forward/Backward

#### FM/AM\*

Listen to local FM/ AM stations.

To tune to FM, press FM/AM mode button

To tune to AM, press FM/AM mode button again

To tune to AM from any other mode, press FM/AM mode button twice FM reception varies across locations and Carvaan models.

#### **BLUETOOTH\*\***

Pair your mobile phone/ tablet with Carvaan Mini Ilaiyaraaja. Enjoy songs stored on your personal device on Carvaan Mini Ilaiyaraaja speakers

**RIGHT SIDE VIEW: AUX OUT** 