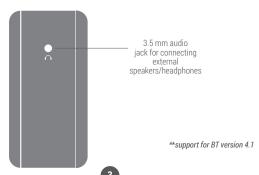

#### **BLUETOOTH\*\***

Pair your mobile phone/ tablet with Carvaan Mini Ilaiyaraaja. Enjoy songs stored on your personal device on Carvaan Mini Ilaiyaraaja speakers

**RIGHT SIDE VIEW: AUX OUT** 