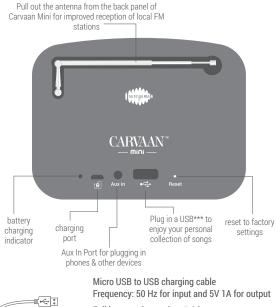

# **BACK VIEW: PORTS ON CARVAAN MINI**

and the state

Battery usage: Approximately 3-4 hours once the battery is fully charged

\*\*\*support for USB 2.0