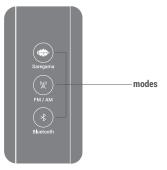

# LEFT SIDE VIEW: MODES ON CARVAAN MINI

To choose a mode, press the corresponding mode button on the unit

#### SAREGAMA

351 pre-loaded evergreen songs by legends like Sudhir Phadke, Lata Mangeshkar, Asha Bhosle, Suresh Wadkar and Usha Mangeshkar; this is the default mode on first power on/reset

#### FM/AM\*

Listen to local FM/ AM stations. To tune to FM, press FM/AM mode button To tune to AM, press FM/AM mode button again To tune to AM from any other mode, press FM/AM mode button twice

\*AM station will play as per broadcast timings

#### BLUETOOTH\*\*

Pair your mobile phone/ tablet with Carvaan Mini. Enjoy songs stored on your personal device on Carvaan Mini speakers