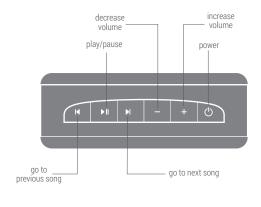

### **TOP VIEW: BUTTONS ON CARVAAN MINI**

To auto tune FM/AM stations, follow the steps:

Step 1: Press play/pause button for 5 seconds

Step 2: Searching for all FM/AM signals will start. You will hear a searching sound and each FM/AM station will play for approx. 3-4 seconds till all stations are tuned

Step 3: Press next/ previous button to go to next/previous station

FM frequency: 87.5 to 108 MHZ; AM frequency: 520 to 1710 KHZ

Note: It is recommended that you do not put the unit on charge while listening to FM/AM as it will interrupt the signal

### FRONT VIEW: STATUS LIGHT

When you turn on Carvaan Mini you will be able to see a light on the front of the unit. This light indicates the status as follows:

i. When the blue light is steady, it indicates that a song has been paused

ii. When the blue light blinks, it indicates that the battery is very low. Please connect the unit to a power source to charge it