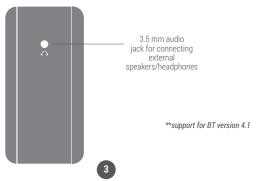

play as per broadcast timings

To auto tune FM/AM stations, follow the steps:

Step 1: Press play/pause button for 5 seconds

Step 2: Searching for all FM/AM signals will start. You will hear a searching sound and each FM/AM station will play for approx. 3-4 seconds till all stations are tuned

Step 3: Press next/ previous button to go to next/previous station

FM frequency: 87.5 to 108 MHZ; AM frequency: 520 to 1710 KHZ

Note: It is recommended that you do not put the unit on charge while listening to FM/AM as it will interrupt the signal

For detailed process to auto tune FM/AM stations, refer to the insert in the box

#### BLUETOOTH\*\*

Pair your mobile phone/ tablet with Carvaan Mini. Enjoy songs stored on your personal device on Carvaan Mini speakers

# **RIGHT SIDE VIEW: AUX OUT**



### FRONT VIEW: STATUS LIGHT



When you turn on Carvaan Mini you will be able to see a light on the front of the unit. This light indicates the status as follows:

i. When the blue light is steady, it indicates that a song has been paused

ii. When the blue light blinks, it indicates that the battery is very low. Please connect the unit to a power source to charge it

# **BACK VIEW: PORTS ON CARVAAN MINI**





and the state

Battery usage: Approximately 3-4 hours once the battery is fully charged

\*\*\*support for USB 2.0

### SAFETY HANDLING

#### 1. CARE FOR PRODUCT

a. Keep Carvaan Mini away from dust and excessive heat (heat registers, stoves etc.)

b. Prevent spillage of water or any other liquid as this can cause failure of Carvaan Mini or could prove to be a potential fire haza