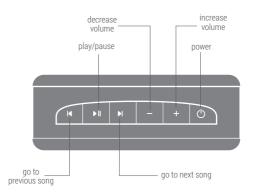

# **USER MANUAL**

GURBANI | ਗੁਰਬਾਣੀ

## TOP VIEW: BUTTONS ON CARVAAN MINI GURBANI



## LEFT SIDE VIEW: MODES ON CARVAAN MINI GURBANI



To choose a mode, press the corresponding mode button on the unit

#### **SAREGAMA**

100 pre-loaded paths and bhajans of various Sikh gurus; paths is the default mode on first power on/reset

To tune to paths, press Saregama mode button

To tune to bhajans, press Saregama mode button again

To tune to bhajans from any other mode, press Saregama mode button twice

#### FM/AM\*

Listen to local FM/ AM stations

To tune to FM, press FM/AM mode button

To tune to AM, press FM/AM mode button again

To tune to AM from any other mode, press FM/AM mode button twice

\*AM station will play as per broadcast timings

To auto tune FM/AM stations, follow the steps:

Step 1: Press play/pause button for 5 seconds

Step 2: Searching for all FM/AM sign