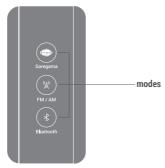

## LEFT SIDE VIEW: MODES ON CARVAAN MINI GURBANI

To choose a mode, press the corresponding mode button on the unit

#### **SAREGAMA**

100 pre-loaded paths and bhajans of various Sikh gurus; paths is the default mode on first power on/reset

To tune to paths, press Saregama mode button

To tune to bhajans, press Saregama mode button again

#### FM/AM\*

Listen to local FM/ AM stations

To tune to FM, press FM/AM mode button

To tune to AM, press FM/AM mode button again

To tune to AM from any other mode, press FM/AM mode button twice

\*AM station will play as per broadcast timings

#### **BLUETOOTH\*\***

Pair your mobile phone/ tablet with Carvaan Mini Gurbani. Enjoy songs stored on your personal device on Carvaan Mini Gurbani speakers