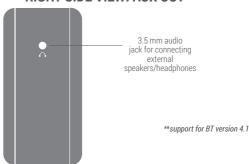

cast timings

To auto tune FM/AM stations, follow the steps:

Step 1: Press play/pause button for 5 seconds

Step 2: Searching for all FM/AM signals will start. You will hear a searching sound and each FM/AM station will play for approx. 3-4 seconds till all stations are tuned

Step 3: Press next/ previous button to go to next/previous station FM frequency: 87.5 to 108 MHZ; AM frequency: 520 to 1710 KHZ

Note: It is recommended that you do not put the unit on charge while listening to FM/AM as it will interrupt the signal

For detailed process to auto tune FM/AM stations, refer to the insert in the box

#### **BLUETOOTH\*\***

Pair your mobile phone/ tablet with Carvaan Mini Gurbani. Enjoy songs stored on your personal device on Carvaan Mini Gurbani speakers

### RIGHT SIDE VIEW: AUX OUT



### FRONT VIEW: STATUS LIGHT



When you turn on Carvaan Mini Gurbani you will be able to see a light on the front of the unit. This light indicates the status as follows:

- i. When the blue light is steady, it indicates that a song has been paused
- ii. When the blue light blinks, it indicates that the battery is very low. Please connect the unit to a power source to charge it

## BACK VIEW: PORTS ON CARVAAN MINI GURBANI

Pull out the antenna from the back panel of Carvaan Mini Gurbani for improved reception of





Micro USB to USB charging cable Frequency: 50 Hz for input and 5V 1A for output

Full battery charge time 1-2 hours

Battery usage: Approximately 4-5 hours once the battery is fully charged

\*\*\*support for USB 2.0



### SAFETY HANDLING

### 1. CARE FOR PRODUCT

- Keep C