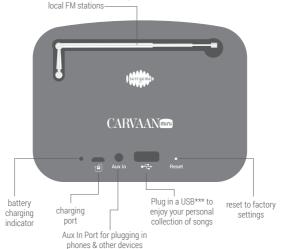

## BACK VIEW: PORTS ON CARVAAN MINI GURBANI

Pull out the antenna from the back panel of Carvaan Mini Gurbani for improved reception of

Micro USB to USB charging cable Frequency: 50 Hz for input and 5V 1A for output

Full battery charge time 1-2 hours

Battery usage: Approximately 4-5 hours once the battery is fully charged

\*\*\*support for USB 2.0