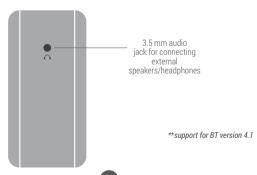

adcast timings

To auto tune FM/AM stations, follow the steps:

Step 1: Press play/pause button for 5 seconds

Step 2: Searching for all FM/AM signals will start. You will hear a searching sound and each FM/AM station will play for approx. 3-4 seconds till all stations are tuned

Step 3: Press next/ previous button to go to next/previous station FM frequency: 87.5 to 108 MHZ; AM frequency: 520 to 1710 KHZ

Note: It is recommended that you do not put the unit on charge while listening to FM/AM as it will interrupt the signal

For detailed process to auto tune FM/AM stations, refer to the insert in the box

#### BLUETOOTH\*\*

Pair your mobile phone/ tablet with Carvaan Mini Assamese. Enjoy songs stored on your personal device on Carvaan Mini Assamese speakers

### RIGHT SIDE VIEW: AUX OUT



### FRONT VIEW: STATUS LIGHT



When you turn on Carvaan Mini Assamese you will be able to see a light on the front of the unit. This light indicates the status as follows:

- i. When the blue light is steady, it indicates that a song has been paused
- ii. When the blue light blinks, it indicates that the battery is very low. Please connect the unit to a power source to charge it

### **BACK VIEW: PORTS ON CARVAAN MINI ASSAMESE**

Pull out the antenna from the back panel of Carvaan Mini Assamese for improved reception of





Micro USB to USB charging cable Frequency: 50 Hz for input and 5V 1A for output

Full battery charge time 1-2 hours

Battery usage: Approximately 4-5 hours once the battery is fully charged



#### SAFETY HANDLING

#### 1. CARE FOR PRODUCT

- a. Keep Carvaan Mini As