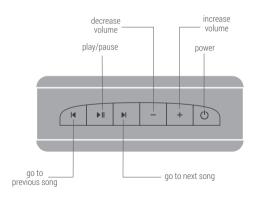

# **USER MANUAL**

ASSAMESE COTUMESTS

## TOP VIEW: BUTTONS ON CARVAAN MINI ASSAMESE



### LEFT SIDE VIEW: MODES ON CARVAAN MINI ASSAMESE



To choose a mode, press the corresponding mode button on the unit

#### SAREGAMA

351 pre-loaded evergreen songs of Bhupen Hazarika, Jayanta Hazarika, Dipali Borthakur, Khagen Mahanta and Pratima Pandey; this is the default mode on first power on/reset

#### FM/AM\*

Listen to local FM/ AM stations.
To tune to FM, press FM/AM mode button
To tune to AM, press FM/AM mode button again
To tune to AM from any other mode press FM/AM

To tune to AM from any other mode, press FM/AM mode button twice

\*AM station will play as per broadcast timings

To auto tune FM/AM stations, follow the steps:

Step 1: Press play/pause button for 5 seconds

Step 2: Searching for all FM/AM signals will start. You will hear a searching sound and each FM/AM sta