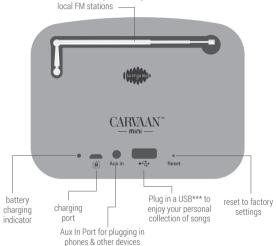

### **BACK VIEW: PORTS ON CARVAAN MINI ASSAMESE**

Pull out the antenna from the back panel of Carvaan Mini Assamese for improved reception of

Micro USB to USB charging cable Frequency: 50 Hz for input and 5V 1A for output

Full battery charge time 1-2 hours

Battery usage: Approximately 4-5 hours once the battery is fully charged