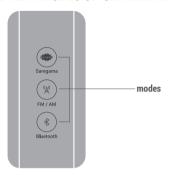

### LEFT SIDE VIEW: MODES ON CARVAAN MINI ASSAMESE

To choose a mode, press the corresponding mode button on the unit

#### SAREGAMA

351 pre-loaded evergreen songs of Bhupen Hazarika, Jayanta Hazarika, Dipali Borthakur, Khagen Mahanta and Pratima Pandey; this is the default mode on first power on/reset

#### FM/AM\*

Listen to local FM/ AM stations.
To tune to FM, press FM/AM mode button
To tune to AM, press FM/AM mode button again
To tune to AM from any other mode press FM/AM

To tune to AM from any other mode, press FM/AM mode button twice

#### BLUETOOTH\*\*

Pair your mobile phone/ tablet with Carvaan Mini Assamese. Enjoy songs stored on your personal device on Carvaan Mini Assamese speakers