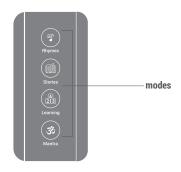

## LEFT SIDE VIEW: MODES ON CARVAAN MINI KIDS

To choose a mode, press the corresponding mode button on the unit

#### RHYMES

80 preloaded Classic Hindi and English rhymes for kids of all ages. This is the default mode on first power on/reset.

## **STORIES**

300+ pre-loaded Hindi and English stories. These stories are old age classics like Panchtantra stories, Fairy Tales, Akbar Birbal, Moral stories, Mythological Stories etc.

### LEARNING

15 fun learning songs based on topics like Numbers, Alphabets and Phonetics etc.

## MANTRA

33 Mantras and devotional songs comprising of Gayatri Mantra, Mahamritunjaya Mantra, Hanuman Chalisa, Om chant and more