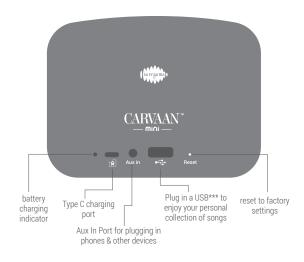

## **BACK VIEW: PORTS ON CARVAAN MINI KIDS**

USB to USB Type C charging cable. Frequency 50 Hz input and 5V 1A output

Full battery charge time 1-2 hours

Battery usage: Approximately 3-4 hours once the battery is fully charged

\*\*\*Supports for USB 2.0