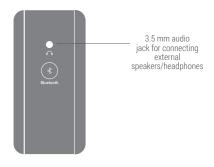

# RIGHT SIDE VIEW: BLUETOOTH MODE & AUX OUT

## **BLUETOOTH MODE\*\***

Pair your mobile phone/tablet with Carvaan Mini Kids. Enjoy songs stored on your personal device on Carvaan Mini Kids Speaker.

\*\* Supports BT version 4.1