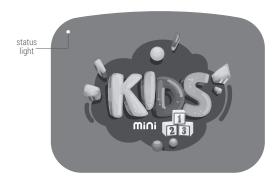

## FRONT VIEW: STATUS LIGHT

When you turn on Carvaan Mini Kids you will be able to see a light on the front of the unit. This light indicates the status as follows:

- i. When the blue light is steady, it indicates that a song has been paused
- ii. When the blue light blinks, it indicates that the battery is very low. Please connect the unit to a power source to charge it