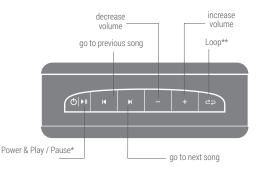

## TOP VIEW: BUTTONS ON CARVAAN MINI KIDS

\*Press the Power button for 3 to 4 seconds to power on / off Carvaan Mini Kids
When your Carvaan Mini Kids is powered on, use this button to play / pause a song
\*\*Loop: To play the same song on repeat, press the loop button on Carvaan Mini Kids.
To turn off loop, press the loop button again.

To change song while the loop is on, press next / previous button If the mode is changed, loop will be lost