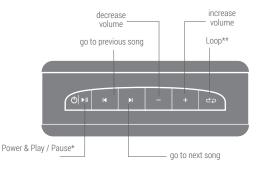

# TOP VIEW: BUTTONS ON CARVAAN MINI KIDS

\*Press the Power button for 3 to 4 seconds to power on / off Carvaan Mini Kids When your Carvaan Mini is powered on, use this button to play / pause a song \*\*Loop: To play the same song on repeat, press the loop button on Carvaan Mini Kids.

To turn off loop, press the loop button again.

To change song while the loop is on, press next / previous button If the mode is changed, loop will be lost