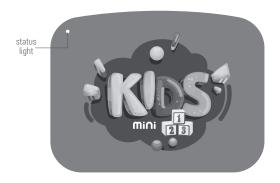

# FRONT VIEW: STATUS LIGHT

When you turn on Carvaan Mini Kids you will be able to see a light on the front of the unit. This light indicates the status as follows:

- i. When the blue light is steady, it indicates that a song has been paused
- ii. When the blue light blinks, it indicates that the battery is very low. Please connect the unit to a power source to charge it