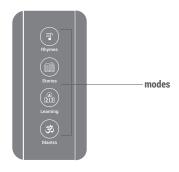

## LEFT SIDE VIEW: MODES ON CARVAAN MINI

To choose a mode, press the corresponding mode button on the unit

#### RHYMES

80 preloaded Classic Hindi and English rhymes for kids of all ages. This is the default mode on first power on/reset.

#### **STORIES**

300+ pre-loaded Hindi and English stories. These stories are old age classics like Panchtantra stories, Fairy Tales, Akbar Birbal, Moral stories, Mythological Stories etc.

#### LEARNING

 $15\ \mathrm{fun}\ \mathrm{learning}\ \mathrm{songs}\ \mathrm{based}$  on topics like Numbers, Alphabets and Phonetics etc.

#### MANTRA

33 Mantras and devotional songs comprising of Gayatri Mantra, Mahamritunjaya Mantra, Hanuman Chalisa, Om chant and more