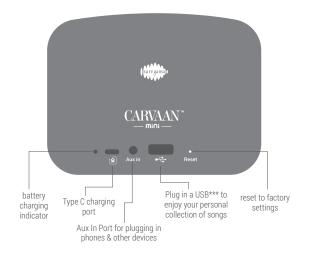

# FRONT VIEW: STATUS LIGHT

When you turn on Carvaan Mini Kids you will be able to see a light on the front of the unit. This light indicates the status as follows:

- i. When the blue light is steady, it indicates that a song has been paused
- ii. When the blue light blinks, it indicates that the battery is very low. Please connect the unit to a power source to charge it

USB to USB Type C charging cable. Frequency 50 Hz input and 5V 1A output Full battery charge time 1-2 hours Battery usage: Approximately 3-4 hours once

the battery is fully charged

\*\*\*Supports for USB 2.0