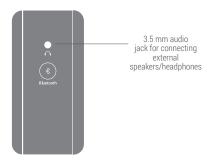

# RIGHT SIDE VIEW: BLUETOOTH MODE & AUX OUT

#### **BLUETOOTH MODE\*\***

Pair your mobile phone/ Table with Carvaan Mini Kids. Enjoy songs stored on your personal device on Carvaan Mini Kids Speaker.

\*\* Supports BT version 4.1