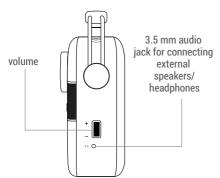

## **BUTTONS & PORTS ON SAREGAMA CARVAAN**

Full battery charge time: 2-3 hours; Battery usage: Approximately 5 hours once the

battery is fully charged

To choose a mode, press the corresponding mode button on the unit/ remote