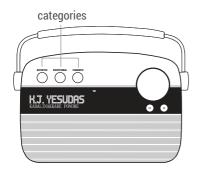

<sup>\*</sup>support for USB 2.0

<sup>\*\*</sup>support for BT version 4.1

Choose a category in Saregama Mode

- 1. Artistes: 20+ music stations dedicated to Malayalam and Hindi film legends like M.G. Ramachandran, Vaali, A.R. Rahman, S.P. Balasubrahmanyam, Lata Mangeshkar, Kishore Kumar and many more
- **2. Devotional:** 6 stations spanning deities like Ayyappan, Bhagawathi, Krishnan, Islamic and Christian Devotional amongst others
- **3. Carnatic**: 20 stations dedicated to vocal and instrumental Carnatic music by artistes like M.S. Subbulakshmi, Dr. M. Balamurlikrishna, N. Ramani, E. Gayathri and others

Choose your preferred category in Saregama mode

To replace the remote control battery:

- 1. Open the battery compartment
- 2. Insert a fresh CR2025 battery with the correct polarity (-/+)
- 3. Close the battery compartment
- 4. Discard the used battery