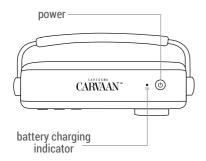

## **BUTTONS & PORTS ON SAREGAMA CARVAAN**

Full battery charge time: 2-3 hours; Battery usage: Approximately 5 hours once the

battery is fully charged

To choose a mode, press the corresponding mode button on the unit/ remote