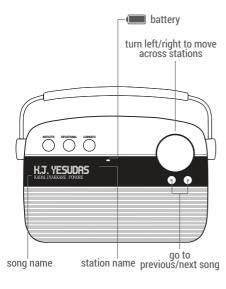

## **BUTTONS & PORTS ON SAREGAMA CARVAAN**

Full battery charge time: 2-3 hours; Battery usage: Approximately 5 hours once the

battery is fully charged

To choose a mode, press the corresponding mode button on the unit/ remote

- 1. **SAREGAMA:** 5000 pre-loaded evergreen songs categorized into Artistes, Devotional & Carnatic; this is the default mode on first power on/reset
- 2. **USB\*:** Plug in a USB into the USB port on Carvaan to enjoy your personal collection of songs
- 3. FM: Listen to local FM stations.

Voltage: 220V Frequency: 50 Hz for input

and 5V 1A for output

ARTISTES + increase volume next station decrease volume previous station play/pause K Ж previous song next song (A) FM mode Saregama mode BT mode USB

Choose your preferred category in Saregama mode

To replace the remote control battery:

- 1. Open the battery compartment
- 2. Insert a fresh CR2025 battery with the correct polarity (-/+)
- 3. Close the battery compartment
- 4. Discard the used battery