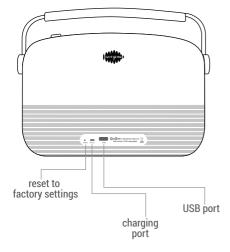

## **BUTTONS & PORTS ON SAREGAMA CARVAAN**

Full battery charge time: 2-3 hours; Battery usage: Approximately 5 hours once the

battery is fully charged

To choose a mode, press the corresponding mode button on the unit/ remote

- 1. **SAREGAMA:** 5000 pre-loaded evergreen songs categorized into Artistes, Devotional & Carnatic; this is the default mode on first power on/reset
- 2. **USB\*:** Plug in a USB into the USB port on Carvaan to enjoy your personal collection of songs
- 3. FM: Listen to local FM stations.

FM frequency: 87.5 to 108 MHZ

Note: We recommend that you do not put the unit on charge while listening to FM as it will interrupt the signal

4. **BLUETOOTH**\*\*: Pair your mobile phone / tablet with Carvaan. Enjoy songs stored on your personal device on Carvaan speakers