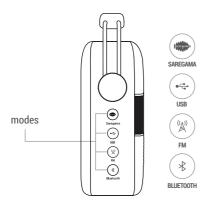

## **BUTTONS & PORTS ON SAREGAMA CARVAAN**

Full battery charge time: 2-3 hours; Battery usage: Approximately 5 hours once the

battery is fully charged

To choose a mode, press the corresponding mode button on the unit/ remote

- 1. **SAREGAMA:** 5000 pre-loaded evergreen songs categorized into Artistes, Devotional & Carnatic; this is the default mode on first power on/reset
- 2. **USB\*:** Plug in a USB into the USB port on Carvaan to enjoy your personal collection of songs
- 3. FM: Listen to local FM stations.

FM frequency: 87.5 to 108 MHZ

Note: We recommend that you do not put the unit on charge while listening to FM as it will interrupt the signal

4. **BLUETOOTH**\*\*: Pair your mobile phone / tablet with Carvaan. Enjoy songs stored on your personal device on Carvaan speakers

<sup>\*</sup>support for USB 2.0

<sup>\*\*</sup>support for BT version 4.1

Choose a category in Saregama Mode

- 1. Artistes: 20+ music stations dedicated to Malayalam and Hindi film legends like M.G. Ramachandran, Vaali, A.R. Rahman, S.P. Balasubrahmanyam, Lata Mangeshkar, Kishore Kumar and many more
- **2. Devotional:** 6 stations spanning deities like Ayyappan, Bhagawathi, Krishnan, Islamic and Christian Devotional amongst others
- **3. Carnatic**: 20 stations dedicated to vocal and instrumental Carnatic music by artistes like M.S. Subbulakshmi, Dr. M. Balamurlikrishna, N. Ramani, E. Gayathri and others