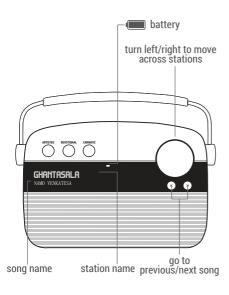

## **BUTTONS & PORTS ON SAREGAMA CARVAAN**

Full battery charge time: 2-3 hours; Battery usage: Approximately 5 hours once the battery is fully charged

To choose a mode, press the corresponding mode button on the unit/remote

- SAREGAMA: 5000 pre-loaded evergreen songs categorized into Artistes, Devotional & Carnatic; this is the default mode on first power on/reset
- USB\*: Plug in a USB into the USB port on Carvaan to enjoy your personal collection of songs
- 3. FM: Listen to local FM stations.

FM frequency: 87.5 to 108 MHZ

Note: We recommend that you do not put the unit on charge while listening to FM as it will interrupt the signal

4. **BLUETOOTH**\*\*: Pair your mobile phone / tablet with Carvaan. Enjoy songs stored on your personal device on Carvaan speakers

\*support for USB 2.0

\*\*support for BT version 4.1

Choose a category in Saregama Mode

- 1. Artistes: 20+ music stations dedicated to Telugu and Hindi film legends like N.T. Rama Rao, Akkineni Nageswara Rao, K.V. Mahadevan, K. Chakravarthy, C. Narayana Reddy, Ghantasala, P. Susheela, S. Janaki, S.P. Balasubrahmanyam, Kishore Kumar & many more
- 2. **Devotional**: 10+ stations spanning deities like Venkateswara, Rama, Krishna, Hanuman, Kanaka Durga, Saibaba & Christian Devotional amongst others
- **3. Carnatic:** 20 stations dedicated to vocal and instrumental Carnatic music by artistes like M.S. Subbulakshmi, Dr. M. Balamuralikrishna, Chitti Babu, Mandolin U. Srinivas, E. Gayatri, Priya Sisters & others