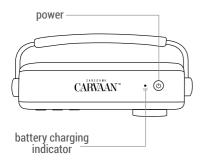

## **BUTTONS & PORTS ON SAREGAMA CARVAAN**

Full battery charge time: 2-3 hours; Battery usage: Approximately 5 hours once the battery is fully charged

To choose a mode, press the corresponding mode button on the unit/remote