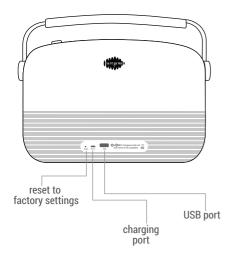

Voltage: 220V

Frequency: 50 Hz for input and 5V 1A for output

Choose your preferred category in Saregama mode

To replace the remote control battery:

- 1. Open the battery compartment
- 2. Insert a fresh CR2025 battery  $\,$  with the correct polarity (-/+)  $\,$
- 3. Close the battery compartment
- 4. Discard the used battery