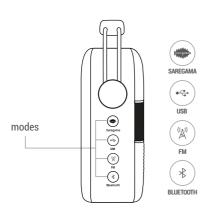

## **BUTTONS & PORTS ON SAREGAMA CARVAAN**

Full battery charge time: 2-3 hours; Battery usage: Approximately 5 hours once the battery is fully charged

To choose a mode, press the corresponding mode button on the unit/remote

- SAREGAMA: 5000 pre-loaded evergreen songs categorized into Artistes, Devotional & Carnatic; this is the default mode on first power on/reset
- USB\*: Plug in a USB into the USB port on Carvaan to enjoy your personal collection of songs
- 3. FM: Listen to local FM stations.

FM frequency: 87.5 to 108 MHZ

Note: We recommend that you do not put the unit on charge while listening to FM as it will interrupt the signal

4. **BLUETOOTH**\*\*: Pair your mobile phone / tablet with Carvaan. Enjoy songs stored on your personal device on Carvaan speakers

\*support for USB 2.0

\*\*support for BT version 4.1

Choose a category in Saregama Mode

- 1. Artistes: 20+ music stations dedicated to Telugu and Hindi film legends like N.T. Rama Rao, Akkineni Nageswara Rao, K.V. Mahadevan, K. Chakravarthy, C. Narayana Reddy, Ghantasala, P. Susheela, S. Janaki, S.P. Balasubrahmanyam, Kishore Kumar & many more
- 2. **Devotional**: 10+ stations spanning deities like Venkateswara, Rama, Krishna, Hanuman, Kanaka Durga, Saibaba & Christian Devotional amongst others
- **3. Carnatic:** 20 stations dedicated to vocal and instrumental Carnatic music by artistes like M.S. Subbulakshmi, Dr. M. Balamuralikrishna, Chitti Babu, Mandolin U. Srinivas, E. Gayatri, Priya Sisters & others