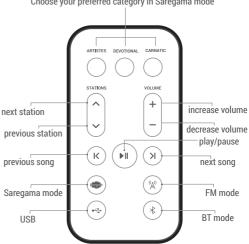

## **BUTTONS & PORTS ON SAREGAMA CARVAAN**

Full battery charge time: 2-3 hours; Battery usage: Approximately 5 hours once the battery is fully charged

To choose a mode, press the corresponding mode button on the unit/remote

- SAREGAMA: 5000 pre-loaded evergreen songs categorized into Artistes, Devotional & Carnatic; this is the default mode on first power on/reset
- USB\*: Plug in a USB into the USB port on Carvaan to enjoy your personal collection of songs
- 3. FM: Listen to local FM stations.

FM frequency: 87.5 to 108 MHZ

Note: We recommend that you do not put the unit on charge while listening to FM as it will interrupt the signal

4. **BLUETOOTH**\*\*: Pair your mobile phone / tablet with Carvaan. Enjoy songs stored on your personal device on Carvaan speakers

\*support for USB 2.0

\*\*support for BT version 4.1

Choose a category in Saregama Mode

- 1. Artistes: 20+ music stations dedicated to Telugu and Hindi film legends like N.T. Rama Rao, Akkineni Nageswara Rao, K.V. Mahadevan, K. Chakravarthy, C. Narayana Reddy, Ghantasala, P. Susheela, S. Janaki, S.P. Balasubrahmanyam, Kishore Kumar & many more
- 2. **Devotional**: 10+ stations spanning deities like Venkateswara, Rama, Krishna, Hanuman, Kanaka Durga, Saibaba & Christian Devotional amongst others
- **3. Carnatic:** 20 stations dedicated to vocal and instrumental Carnatic music by artistes like M.S. Subbulakshmi, Dr. M. Balamuralikrishna, Chitti Babu, Mandolin U. Srinivas, E. Gayatri, Priya Sisters & others

Voltage: 220V

Frequency: 50 Hz for input and 5V 1A for output

Choose your preferred category in Saregama mode

To replace the remote control battery:

- 1. Open the battery compartment
- 2. Insert a fresh CR2025 battery  $\,$  with the correct polarity (-/+)  $\,$
- 3. Close the battery compartment
- 4. Discard the used battery