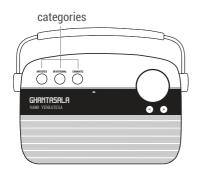

\*support for USB 2.0

\*\*support for BT version 4.1

Choose a category in Saregama Mode

- 1. Artistes: 20+ music stations dedicated to Telugu and Hindi film legends like N.T. Rama Rao, Akkineni Nageswara Rao, K.V. Mahadevan, K. Chakravarthy, C. Narayana Reddy, Ghantasala, P. Susheela, S. Janaki, S.P. Balasubrahmanyam, Kishore Kumar & many more
- 2. **Devotional**: 10+ stations spanning deities like Venkateswara, Rama, Krishna, Hanuman, Kanaka Durga, Saibaba & Christian Devotional amongst others
- **3. Carnatic:** 20 stations dedicated to vocal and instrumental Carnatic music by artistes like M.S. Subbulakshmi, Dr. M. Balamuralikrishna, Chitti Babu, Mandolin U. Srinivas, E. Gayatri, Priya Sisters & others

Voltage: 220V

Frequency: 50 Hz for input and 5V 1A for output

Choose your preferred category in Saregama mode

To replace the remote control battery:

- 1. Open the battery compartment
- 2. Insert a fresh CR2025 battery  $\,$  with the correct polarity (-/+)  $\,$
- 3. Close the battery compartment
- 4. Discard the used battery