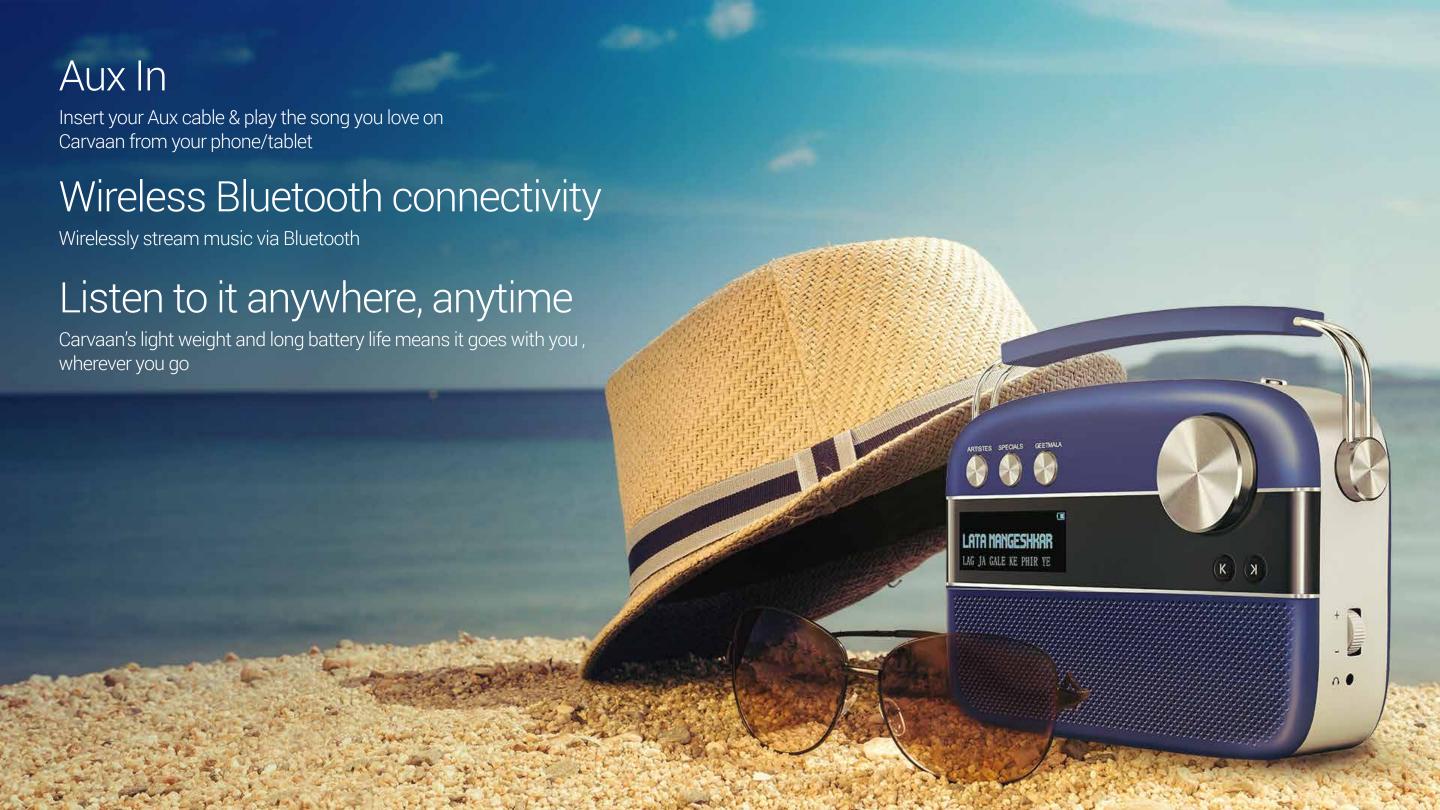

# The Carvaan with more

Get 32 additional artiste stations, a new cutting edge look and an app that allows you to choose your song or create your own playlist on Carvaan

(A)) AM Radio

Aux IN

New Age Mesh Design