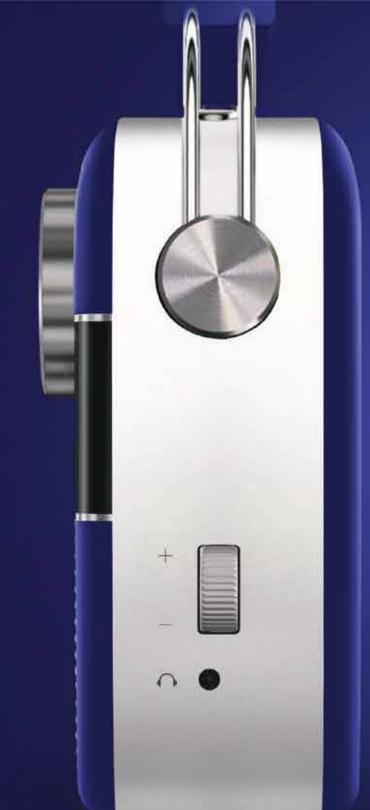

# Compact yet powerful

DIMENSIONS

(W) 28.9 cm x (H) 22.6 cm x (D) 8.4 cm

WEIGHT

1.3 kgs

Approximately 5 hours playtime \*

AUDIO JACK 3.5 mm

AUX IN

USB 2.0

CHARGER ADAPTOR

(CE Standard - Indian pin plug) 220V 50Hz, 5V 1A

Comes along with an Android device compatible charger