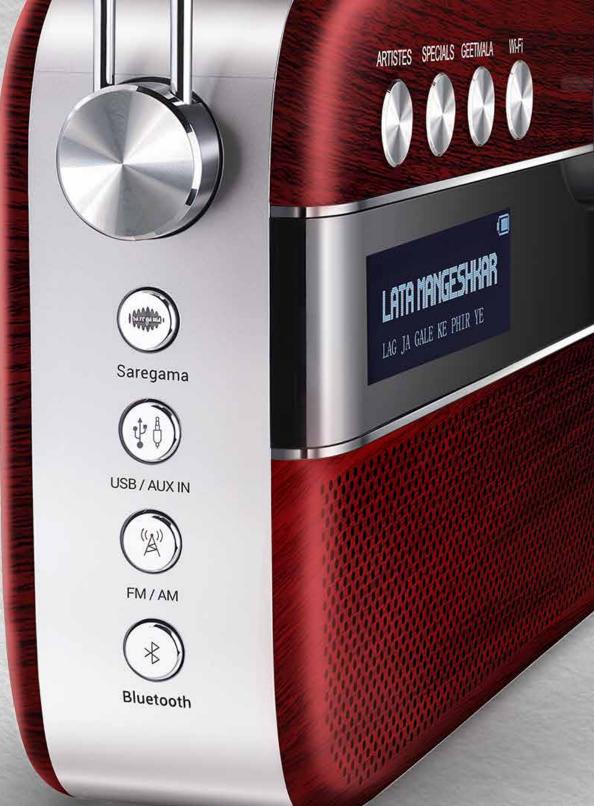

# The Carvaan with more

Get 32 additional artiste stations, a new cutting edge look and an app that allows you to choose your song or create your own playlist on Carvaan

(A)) AM Radio

Aux IN

New Age Mesh Design

### Artistes

Lata Mangeshkar, Kishore Kumar, Amitabh Bachchan, Rekha, R.D. Burman, Laxmikant-Pyarelal, Anand Bakshi, Gulzar & many more

## Special

Romance, Sad, Ghazal, Bhakti, Film Instrumental, Gurbani, Songs With Dialogues, Hindustani Classical & many more