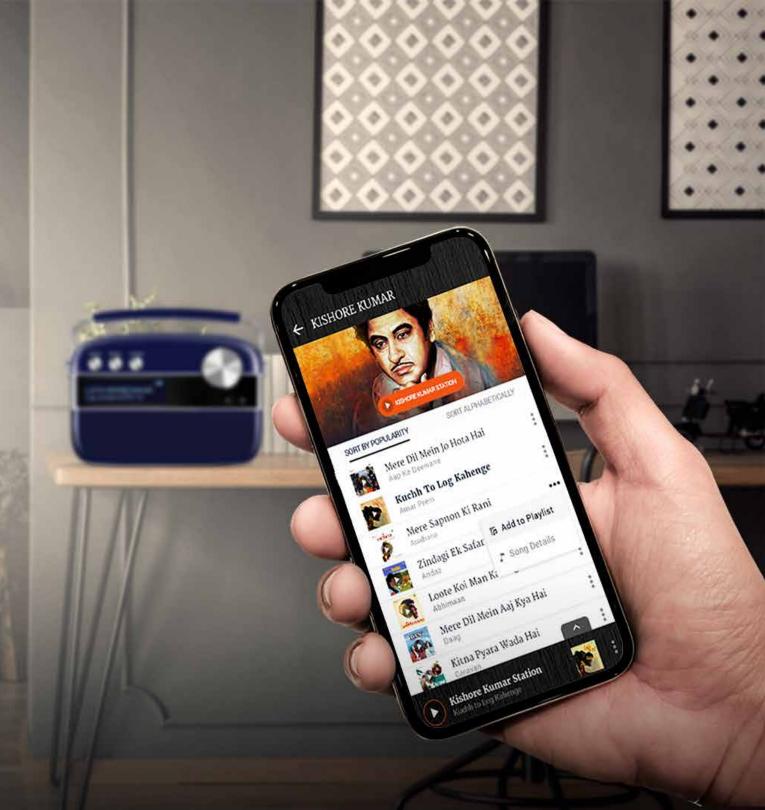

# Saregama Carvaan App

View the entire list of 5000 songs.
Search for a song, artiste or an album.
Create playlists with your favourite songs

DOWNLOAD THE SAREGAMA CARVAAN APP