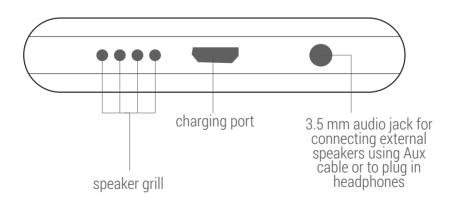

ext/previous station

FM frequency: 87.5 to 108 MHZ AM frequency: 520 to 1710 KHZ

Note: It is recommended that you do not put the unit on charge while listening to FM/AM as it will interrupt the signal

**3. SD SLOT:** open the flap to insert your personal micro SD card

\* support for micro SD card capacity less than or equal to 32GB

\*\* AM station will play as per broadcast timings

### **RIGHT SIDE VIEW OF CARVAAN GO**



#### 1. STRAPHOLDER

- 2. VOL+/-: press to increase /decrease volume
- **3. BLUETOOTH\*\*\***: press this button & follow the instructions to turn on Bluetooth. Go to page 5 for details on how to connect GO to Bluetooth speakers
- **4. SPEAKER:** press to listen to songs on inbuilt speakers of GO

\*\*\*support for BT version 4.1

### **BOTTOM VIEW OF CARVAAN GO**



### FRONT VIEW OF CARVAAN GO



ARTISTES: 25+ artiste based stations like Lata Mangeshkar, Kishore Kumar & others; this is the default mode on first power on/reset SPECIALS: 5+ thematic stations like Romance, Ghazal, Sad etc. PLAYLISTS: 45+ playlists like Yaadein, 80s ka Tadka, Shammi Magic etc.

**RESET**: Press Artistes & Playlists together for 8 to 10 seconds **SLEEP**: If no button is pressed for more than 90 seconds, screen light will turn off. Press any button to activate the screen

# SAREGAMA CARVAAN APP Available on the App Store





Use Saregama Carvaan app to browse/ search songs or create playlists.

To use the app, press the Artistes/ Specials/ Playlists mode button. Turn on the Bluetooth of your mobile phone. Open the Carvaan app > Choose GO > Bluetooth Settings page

####