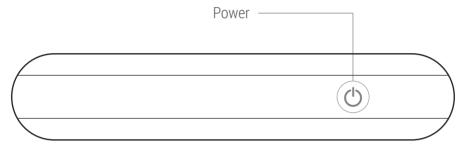

# **USER MANUAL** TOP VIEW OF CARVAAN GO

**Power**: press for 3 - 4 seconds to power on/off GO; press for a second or less to lock/ unlock GO. If your GO hangs or becomes slower, press for 7-8 seconds to reboot