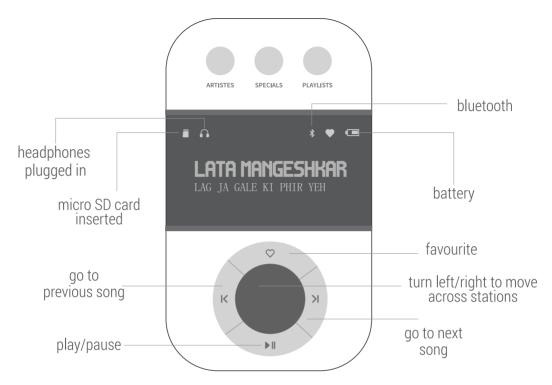

# **USER MANUAL** TOP VIEW OF CARVAAN GO

**Power**: press for 3 - 4 seconds to power on/off GO; press for a second or less to lock/ unlock GO. If your GO hangs or becomes slower, press for 7-8 seconds to reboot

## **ACCESSORIES WITH CARVAAN GO**

USB to Micro USB Cable Voltage: 220V

Frequency: 50 Hz for input and 5V 1A for output

Aux Cable Connect an Aux cable to the speaker to listen to songs from GO

Strapholder Earphones

#### **LEFT SIDE VIEW OF CARVAAN GO**

- 1. SD\*: In this mode, enjoy your personal collection of songs stored on your personal micro SD card
- 2. FM/AM\*\*: Press the mode button to switch between FM & AM. Your earphones act as signal to FM/AM. To use FM (on internal speakers of GO or your own Bluetooth speakers), you will need to plug your earphones into GO

**3. SD SLOT:** open the flap to insert your personal micro SD card

\* support for micro SD card capacity less than or equal to 32GB

\*\* AM station will play as per broadcast timings

### **RIGHT SIDE VIEW OF CARVAAN GO**

#### 1. STRAPHOLDER

- 2. VOL+/-: press to increase /decrease volume
- **3. BLUETOOTH\*\*\***: press this button & follow the instructions to turn on Bluetooth. Go to page 5 for details on how to connect GO to Bluetooth speakers
- **4. SPEAKER:** press to listen to songs on inbuilt speakers of GO

\*\*\*support for BT version 4.1

### **BOTTOM VIEW OF CARVAAN GO**

### FRONT VIEW OF CARVAAN GO

ARTISTES: 25+ artiste based stations like Lata Mangeshkar, Kishore Kumar & others; this is the default mode on first power on/reset SPECIALS: 5+ thematic stations like Romance, Ghazal, Sad etc. PLAYLISTS: 45+ playlists like Yaadein, 80s ka Tadka, Shammi Magic etc.

**RESET**: Press Artistes & Playlists together for 8 to 10 seconds **SLEEP**: If no button is pressed for more than 90 seconds, screen light will turn off. Press any button to activate the screen

#### **BATTERY**

Full battery charge time: Approximately 2 hours

Battery usage: Approximately 7 hours once the battery is fully charged