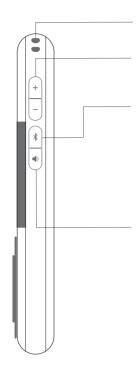

### **RIGHT SIDE VIEW OF CARVAAN GO**

#### 1. STRAPHOLDER

- 2. VOL+/-: press to increase /decrease volume
- **3. BLUETOOTH\*\*\***: press this button & follow the instructions to turn on Bluetooth. Go to page 5 for details on how to connect GO to Bluetooth speakers
- **4. SPEAKER:** press to listen to songs on inbuilt speakers of GO

\*\*\*support for BT version 4.1