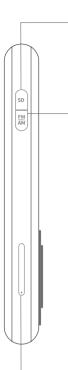

#### **LEFT SIDE VIEW OF CARVAAN GO**

- 1. SD\*: In this mode, enjoy your personal collection of songs stored on your personal micro SD card
- 2. FM/AM\*\*: Press the mode button to switch between FM & AM. Your earphones act as signal to FM/AM. To use FM (on internal speakers of GO or your own Bluetooth speakers), you will need to plug your earphones into GO

**3. SD SLOT:** open the flap to insert your personal micro SD card

\* support for micro SD card capacity less than or equal to 32GB

\*\* AM station will play as per broadcast timings