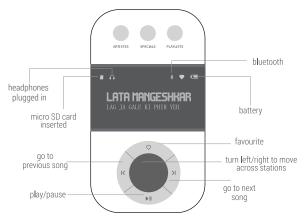

## FRONT VIEW OF CARVAAN GO

**ARTISTES:** 25+ artiste based stations like Lata Mangeshkar, Kishore Kumar & others; this is the default mode on first power on/reset

SPECIALS: 5+ thematic stations like Romance, Ghazal, Sad etc.

PLAYLISTS: 45+ playlists like Yaadein, 80s ka Tadka, Shammi Magic etc.

RESET: Press Artistes & Playlists together for 8 to 10 seconds SLEEP: If no button is pressed for more than 90 seconds, screen light will turn off. Press any button to activate the screen

### BATTERY

Full battery charge time: Approximately 2 hours Battery usage: Approximately 7 hours once the battery is fully charged