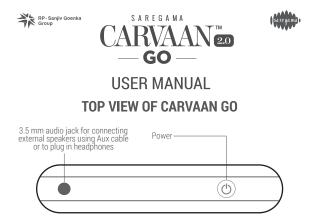

**Power**: press for 3 – 4 seconds to power on/off GO; press for a second or less to lock/ unlock GO. If your GO hangs or becomes slower, press for 7-8 seconds to reboot