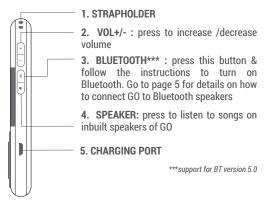

tooth speakers), you will need to plug your earphones into GO

To auto tune FM/AM stations, follow the steps:

Step 1: Press play/pause button for 5 seconds

Step 2: Searching for all FM/AM signals will start. You will hear a searching sound & each FM/AM station will play for approx. 3-4 seconds till all stations are tuned

Step 3: Press next/previous button to go to next/previous station

FM frequency: 87.5 to 108 MHZ

AM frequency: 520 to 1710 KHZ

Note: It is recommended that you do not put the unit on charge while listening to FM/AM as it will interrupt the signal

3. SD SLOT: open the flap to insert your personal micro SD card

\* support for micro SD card capacity less than or equal to 32GB

\*\* AM station will play as per broadcast timings



### **RIGHT SIDE VIEW OF CARVAAN GO**



#### **BOTTOM VIEW OF CARVAAN GO**



3

## FRONT VIEW OF CARVAAN GO



**ARTISTES:** 25+ artiste based stations like Lata Mangeshkar, Kishore Kumar & others; this is the default mode on first power on/reset

SPECIALS: 5+ thematic stations like Romance, Ghazal, Sad etc.

PLAYLISTS: 45+ playlists like Yaadein, 80s ka Tadka, Shammi Magic etc.

RESET: Press Artistes & Playlists together for 8 to 10 seconds SLEEP: If no button is pressed for more than 90 seconds, screen light will turn off. Press any button to activate the screen

4

#### SAREGAMA CARVAAN APP



Download the 'Saregama Carvaan' app from the Apple / Android store to enjoy a host of free and subscription based services.

 $\ensuremath{\textit{Free services}}$  – Use the app to find a song, create playlists to playout on your Ca