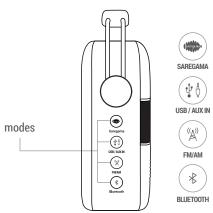

# **BUTTONS & PORTS ON SAREGAMA CARVAAN 2.0 GOLD**

Full battery charge time: 6-7 hours; Battery usage: Approximately 5 hours once the battery is fully charged

The battery charging indicator will display:

- a. Red light when Carvaan 2.0 Gold is being charged
- b. Green light when Carvaan 2.0 Gold is fully charged

To choose a mode, press the corresponding mode button on the unit/ remote

- 1. **SAREGAMA:** 5000 pre-loaded evergreen songs categorized into Artistes, Specials, Geetmala & Wi-Fi. This mode is the default mode on first power on/reset
- 2. **USB**\*/ **AUX IN:** Plug in a USB into the USB port on Carvaan 2.0 Gold to enjoy your personal collection of songs. You can also connect an Aux cable in the Aux IN port on the back panel of Carvaan 2.0 Gold to play songs from your phone/tablet. Press the mode button to switch between USB and Aux In
- 3. **FM/AM**\*\*: Listen to local FM/AM stations. Press the mode button to switch between FM and AM

FM frequency: 87.5 to 108 MHZ AM frequency: 520 to 1620 KHZ

Note: We recommend that you do not put the unit on charge while listening to FM/AM as it will interrupt the signal

4. **BLUETOOTH**\*\*\*: Pair your mobile phone / tablet with Carvaan 2.0 Gold. Enjoy songs stored on your personal device on speakers

\*support for USB 2.0

\*\*AM station will play as per broadcast timings

\*\*\*support for BT version 4.1

**SAREGAMA CARVAAN APP** 

Download the 'Saregama Carvaan' app from the Apple / Android store to enjoy a host of free and subscription based services.