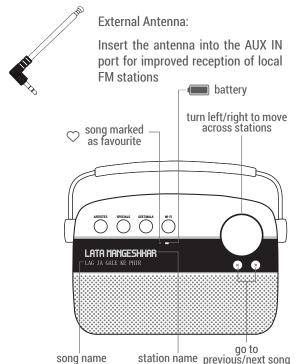

- a. Red light when Carvaan 2.0 Gold is being charged
- b. Green light when Carvaan 2.0 Gold is fully charged

To choose a mode, press the corresponding mode button on the unit/ remote

- 1. **SAREGAMA:** 5000 pre-loaded evergreen songs categorized into Artistes, Specials, Geetmala & Wi-Fi. This mode is the default mode on first power on/reset
- 2. **USB**\*/ **AUX IN:** Plug in a USB into the USB port on Carvaan 2.0 Gold to enjoy your personal collection of songs. You can also connect an Aux cable in the Aux IN port on the back panel of Carvaan 2.0 Gold to play songs from your phone/tablet. Press the mode button to switch between USB and Aux In
- 3. **FM/AM**\*\*: Listen to local FM/AM stations. Press the mode button to switch between FM and AM

FM frequency: 87.5 to 108 MHZ AM frequency: 520 to 1620 KHZ

Note: We recommend that you do not put the unit on charge while listening to FM/AM as it will interrupt the signal

4. **BLUETOOTH**\*\*\*: Pair your mobile phone / tablet with Carvaan 2.0 Gold. Enjoy songs stored on your personal device on speakers

Choose a category in Saregama Mode

- 1. Artistes: 65+ music stations dedicated to legends like Lata Mangeshkar, Kishore Kumar, Asha Bhosle, Mohd. Rafi, R.D. Burman, Gulzar, Rishi Kapoor, Amitabh Bachchan, Noor Jehan, Mukesh, Nargis, Rekha etc.
- 2. Specials: 15+ music stations dedicated to Specials like Romance, Ghazal, Gurbani, Bhakti, Kapoors, Sad, Songs with Dialogues, Hindustani Instrumental, Favourites etc.
- **3. Geetmala:** 50 years of Ameen Sayani's Geetmala spanning across 50 music stations
- **4. Wi-Fi:** Many Wi-Fi based stations across genres like devotional, health & wellness, kids, entertainment, and much more. To enjoy Wi-Fi based stations connect Carvaan 2.0 Gold to a Wi-Fi network using the 'Saregama Carvaan' app.