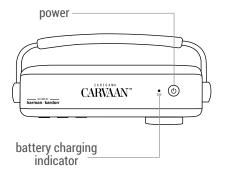

# **BUTTONS & PORTS ON SAREGAMA CARVAAN 2.0 GOLD**

Full battery charge time: 6-7 hours; Battery usage: Approximately 5 hours once the battery is fully charged

The battery charging indicator will display:

- a. Red light when Carvaan 2.0 Gold is being charged
- b. Green light when Carvaan 2.0 Gold is fully charged

To choose a mode, press the corresponding mode button on the unit/ remote

- 1. **SAREGAMA:** 5000 pre-loaded evergreen songs categorized into Artistes, Specials, Geetmala & Wi-Fi. This mode is the default mode on first power on/reset
- 2. **USB**\*/ **AUX IN:** Plug in a USB into the USB port on Carvaan 2.0 Gold to enjoy your personal collection of songs. You can also connect an Aux cable in the Aux IN port on the back panel of Carvaan 2.0 Gold to play songs from your phone/tablet. Press the mode button to switch between USB and Aux In
- 3. **FM/AM**\*\*: Listen to local FM/AM stations. Press the mode button to switch between FM and AM