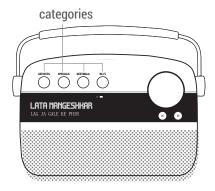

Choose a category in Saregama Mode

- 1. Artistes: 65+ music stations dedicated to legends like Lata Mangeshkar, Kishore Kumar, Asha Bhosle, Mohd. Rafi, R.D. Burman, Gulzar, Rishi Kapoor, Amitabh Bachchan, Noor Jehan, Mukesh, Nargis, Rekha etc.
- 2. Specials: 15+ music stations dedicated to Specials like Romance, Ghazal, Gurbani, Bhakti, Kapoors, Sad, Songs with Dialogues, Hindustani Instrumental, Favourites etc.
- **3. Geetmala:** 50 years of Ameen Sayani's Geetmala spanning across 50 music stations
- **4. Wi-Fi:** Many Wi-Fi based stations across genres like devotional, health & wellness, kids, entertainment, and much more. To enjoy Wi-Fi based stations connect Carvaan 2.0 Gold to a Wi-Fi network using the 'Saregama Carvaan' app.

Go to page 4 for details on how to connect the Carvaan 2.0 Gold unit to Wi-Fi.

Choose your preferred category in Saregama mode

To replace the remote control battery:

- 1. Open the battery compartment
- 2. Insert a fresh CR2025 battery with the correct polarity (-/+)
- 3. Close the battery compartment
- 4. Discard the used battery