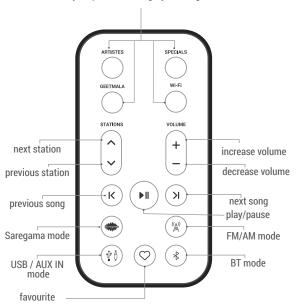

- a. Red light when Carvaan 2.0 Gold is being charged
- b. Green light when Carvaan 2.0 Gold is fully charged

To choose a mode, press the corresponding mode button on the unit/ remote

- 1. **SAREGAMA:** 5000 pre-loaded evergreen songs categorized into Artistes, Specials, Geetmala & Wi-Fi. This mode is the default mode on first power on/reset
- 2. **USB**\*/ **AUX IN:** Plug in a USB into the USB port on Carvaan 2.0 Gold to enjoy your personal collection of songs. You can also connect an Aux cable in the Aux IN port on the back panel of Carvaan 2.0 Gold to play songs from your phone/tablet. Press the mode button to switch between USB and Aux In
- 3. **FM/AM**\*\*: Listen to local FM/AM stations. Press the mode button to switch between FM and AM

FM frequency: 87.5 to 108 MHZ AM frequency: 520 to 1620 KHZ

Note: We recommend that you do not put the unit on charge while listening to FM/AM as it will interrupt the signal

4. **BLUETOOTH**\*\*\*: Pair your mobile phone / tablet with Carvaan 2.0 Gold. Enjoy songs stored on your personal device on speakers

\*support for USB 2.0

\*\*AM station will play as per broadcast timings

\*\*\*support for BT version 4.1

**SAREGAMA CARVAAN APP** 

Download the 'Saregama Carvaan' app from the Apple / Android store to enjoy a host of free and subscription based services.