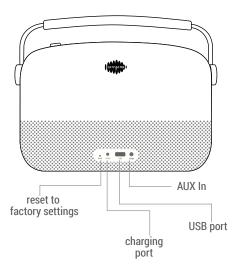

# **BUTTONS & PORTS ON SAREGAMA CARVAAN 2.0 GOLD**

Full battery charge time: 6-7 hours; Battery usage: Approximately 5 hours once the battery is fully charged

The battery charging indicator will display:

- a. Red light when Carvaan 2.0 Gold is being charged
- b. Green light when Carvaan 2.0 Gold is fully charged

To choose a mode, press the corresponding mode button on the unit/ remote

- 1. **SAREGAMA:** 5000 pre-loaded evergreen songs categorized into Artistes, Specials, Geetmala & Wi-Fi. This mode is the default mode on first power on/reset
- 2. **USB**\*/ **AUX IN:** Plug in a USB into the USB port on Carvaan 2.0 Gold to enjoy your personal collection of songs. You can also connect an Aux cable in the Aux IN port on the back panel of Carvaan 2.0 Gold to play songs from your phone/tablet. Press the mode button to switch between USB and Aux In
- 3. **FM/AM**\*\*: Listen to local FM/AM stations. Press the mode button to switch between FM and AM