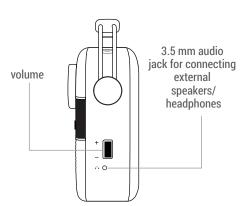

# **BUTTONS & PORTS ON SAREGAMA CARVAAN 2.0 GOLD**

Full battery charge time: 6-7 hours; Battery usage: Approximately 5 hours once the battery is fully charged

The battery charging indicator will display: