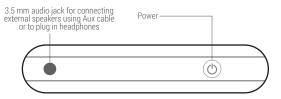

# USER MANUAL TOP VIEW OF CARVAAN GO GOLD

**Power**: press for 3 – 4 seconds to power on/off GO Gold; press for a second or less to lock/ unlock GO Gold. If your GO Gold hangs or becomes slower, press for 7-8 seconds to reboot