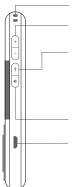

#### RIGHT SIDE VIEW OF CARVAAN GO GOLD

#### 1. STRAPHOLDER

- 2. VOL+/- : press to increase /decrease volume
- 3. BLUETOOTH\*\*\*: press this button & follow the instructions to turn on Bluetooth. Go to page 5 for details on how to connect GO Gold to Bluetooth speakers
- **4. SPEAKER:** press to listen to songs on inbuilt speakers of GO Gold
- 5. CHARGING PORT

\*\*\*support for BT version 5.0