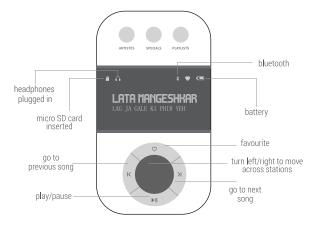

### FRONT VIEW OF CARVAAN GO GOLD

ARTISTES: 25+ artiste based stations like Lata Mangeshkar, Kishore Kumar & others; this is the default mode on first power on/reset SPECIALS: 5+ thematic stations like Romance, Ghazal, Sad etc. PLAYLISTS: 45+ playlists like Yaadein, 80s ka Tadka, Shammi Magic etc.

# USER MANUAL TOP VIEW OF CARVAAN GO GOLD

**Power**: press for 3 – 4 seconds to power on/off GO Gold; press for a second or less to lock/ unlock GO Gold. If your GO Gold hangs or becomes slower, press for 7-8 seconds to reboot

### LEFT SIDE VIEW OF CARVAAN GO GOLD

To auto tune FM/AM stations, follow the steps:

Step 1: Press play/pause button for 5 seconds

Step 2: Searching for all FM/AM signals will start. You will hear a searching sound & each FM/AM station will play for approx. 3-4 seconds till all stations are tuned

Step 3: Press next/previous button to go to next/previous station

FM frequency: 87.5 to 108 MHZ AM frequency: 520 to 1710 KHZ

Gold

Note: It is recommended that you do not put the unit on charge while listening to FM/AM as it will interrupt the signal

#### 1. STRAPHOLDER

- 2. VOL+/- : press to increase /decrease volume
- 3. BLUETOOTH\*\*\*: press this button & follow the instructions to turn on Bluetooth. Go to page 5 for details on how to connect GO Gold to Bluetooth speakers
- **4. SPEAKER:** press to listen to songs on inbuilt speakers of GO Gold
- 5. CHARGING PORT

3. SD SLOT: open the flap to insert your personal micro SD card

\* support for micro SD card capacity less than or equal to 32GB

\*\* AM station will play as per broadcast timings