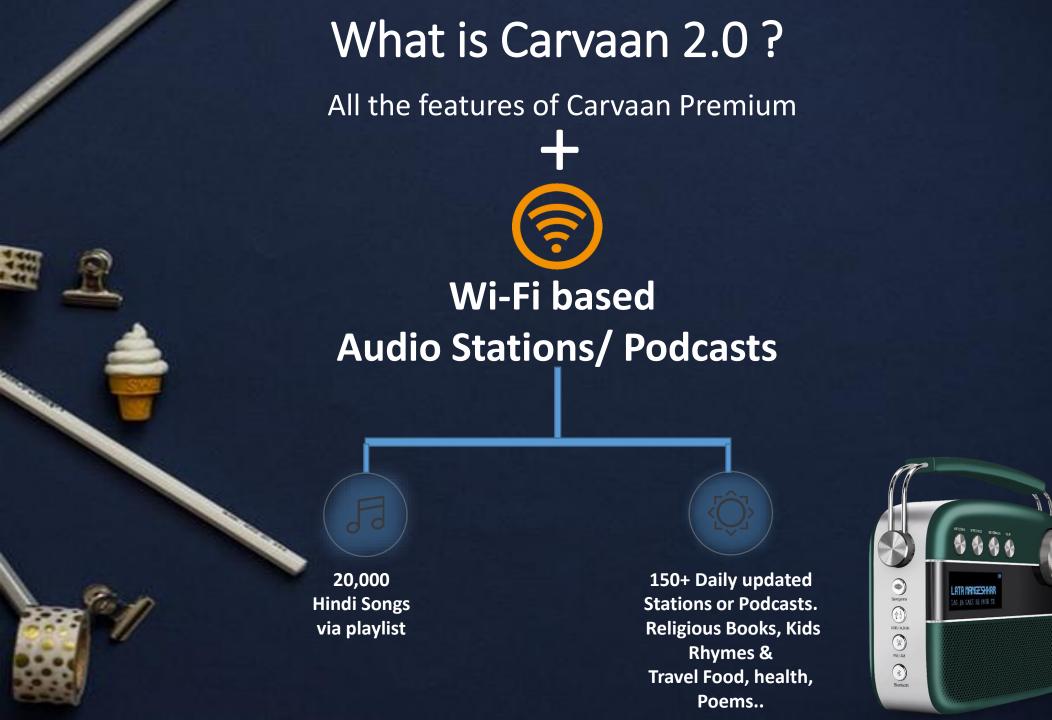

# CONTENT BANAO PAISA KAMAO

CREATE CONTENT

PUT IT IN CARVAAN

EARN MONEY CARVAAN 2.0

**CONTENT PARTNERSHIP PROGRAM** 

Carvaan 2.0 hosts non – music content (podcasts) under genres like Entertainment, News, Health, Lifestyle, Auto, Technology, Education, Children's entertainment, Devotional & Spiritual, etc.

This can be accessed on-demand by the customer any time of the day

A Carvaan 2.0 podcast is a series of episodes, each ranging from 5 to 60 minutes of unique content per day

This can be a limited series of 7 to 10 episodes or a long-term series ranging from 3 months & above.